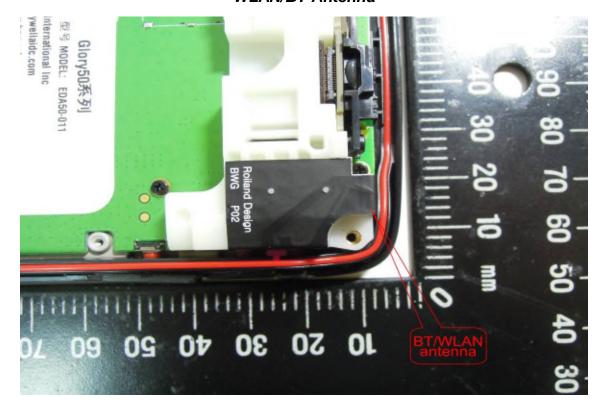

# WLAN/BT Antenna

Unless otherwise stated the results shown in this test report refer only to the sample(s) tested and such sample(s) are retained for 90 days only.

除非另有說明,此報告結果僅對測試之樣品負責,同時此樣品僅保留90天。本報告未經本公司書面許可,不可部份複製。