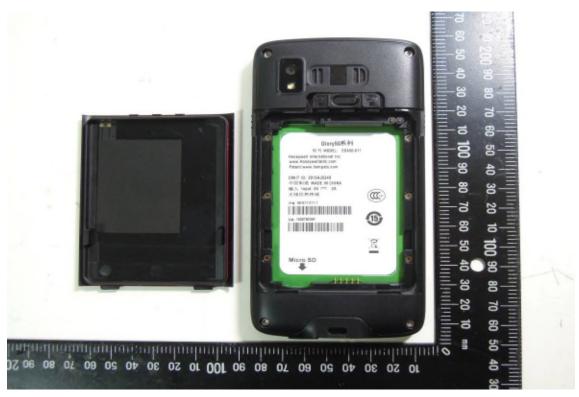

## Internal View of EUT-3

Unless otherwise stated the results shown in this test report refer only to the sample(s) tested and such sample(s) are retained for 90 days only.

Offices therefore states the states it result is shown in this test report relief only to the sample (s) late retained to 30 days only. Ref. 8月 東京 は明 ・ 本典 きまと では、 ママ 部分複製。