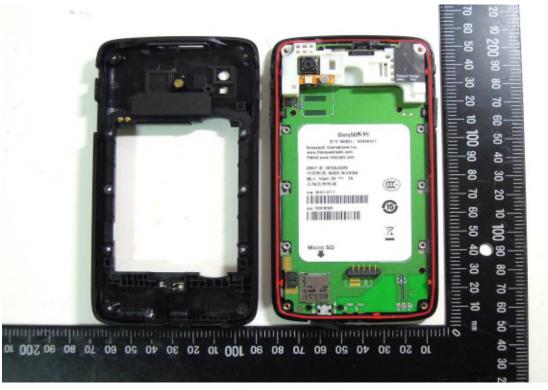

## Internal View of EUT-5

Unless otherwise stated the results shown in this test report refer only to the sample(s) tested and such sample(s) are retained for 90 days only.

Offices therefore states the states it result is shown in this test report relief only to the sample (s) late retained to 30 days only. Ref. 8月 東京 は明 ・ 本典 きまと では、 ママ 部分複製。