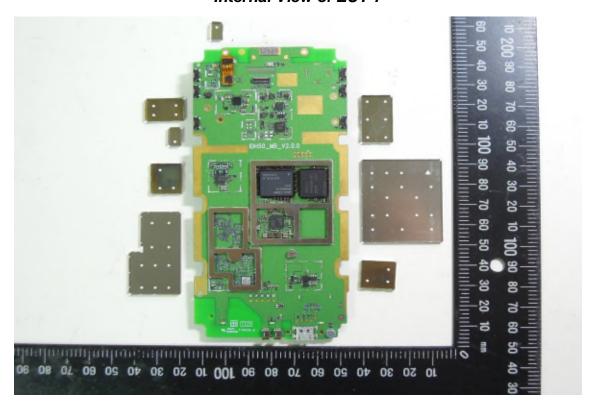

# INTERNAL PHOTOGRAPHS OF EUT Open View of EUT

Internal View of EUT-1

Unless otherwise stated the results shown in this test report refer only to the sample(s) tested and such sample(s) are retained for 90 days only.