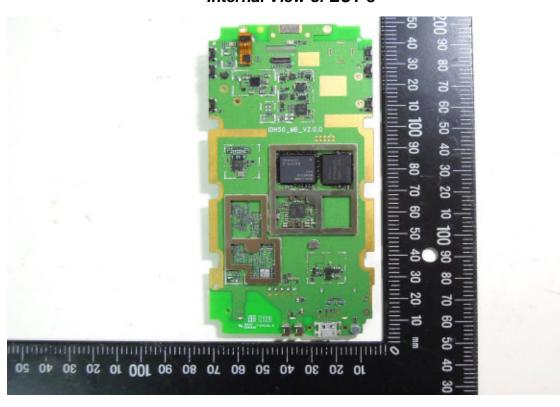

## Internal View of EUT-5

Unless otherwise stated the results shown in this test report refer only to the sample(s) tested and such sample(s) are retained for 90 days only.

Offices therefore states the states it result is shown in this test report relief only to the sample (s) late retained to 30 days only. Ref. 8月 東京 は明 ・ 本典 きまと では、 ママ 部分複製。