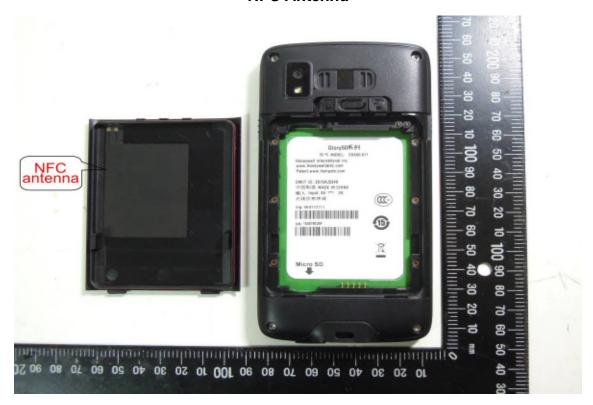

# NFC Antenna

Unless otherwise stated the results shown in this test report refer only to the sample(s) tested and such sample(s) are retained for 90 days only.

Offices therefore states the states it result is shown in this test report relief only to the sample (s) late retained to 30 days only. Ref. 8月 東京 は明 ・ 本典 きまと では、 ママ 部分複製。