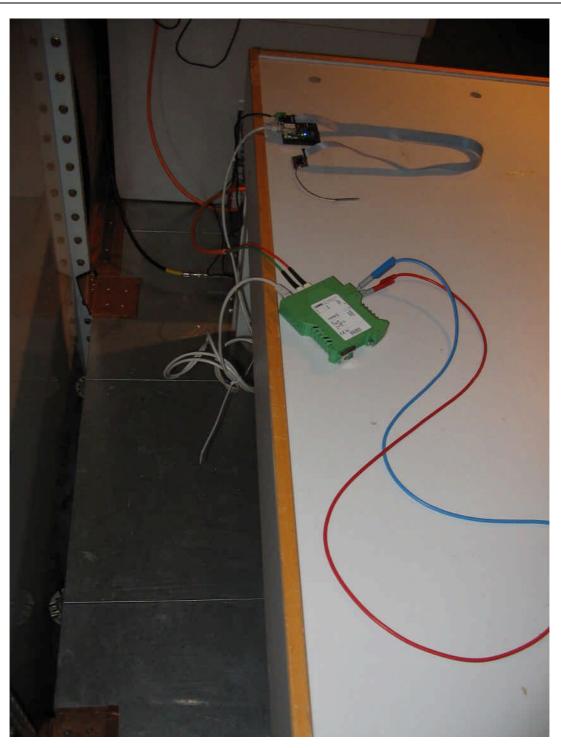

60502\_5.jpg cB-OWLAN211bi-02 with internal antenna, test set-up fully anechoic chamber

Examiner: Thomas KÜHN Date of issue: 17 August 2006 page 6 of 7

Manufacturer: connectBlue AB

60502\_22.jpg cB-OWLAN211bx-02 test set-up conducted emission measurement

Examiner: Thomas KÜHN Date of issue: 17 August 2006 page 7 of 7