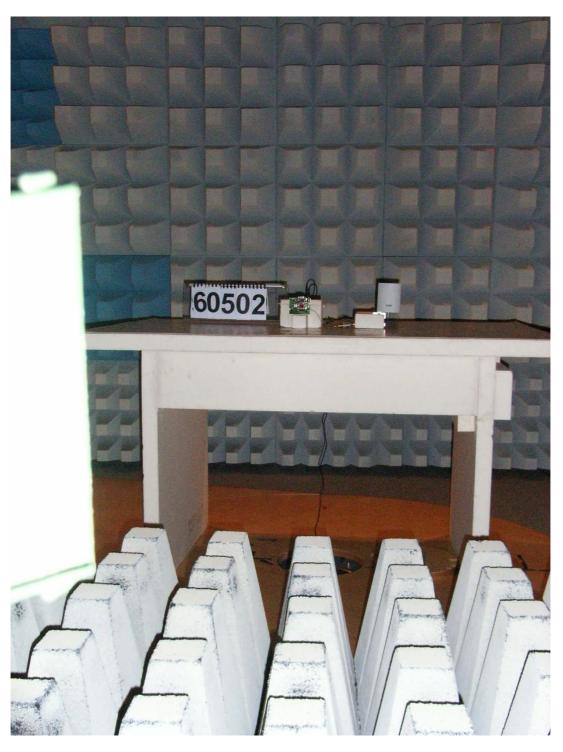

Manufacturer: connectBlue AB

60502\_15.jpg cB-OWLAN211bx-02 with external monopole antenna, test set-up fully anechoic chamber

Examiner: Thomas KÜHN Date of issue: 17 August 2006 page 1 of 7

Manufacturer: connectBlue AB