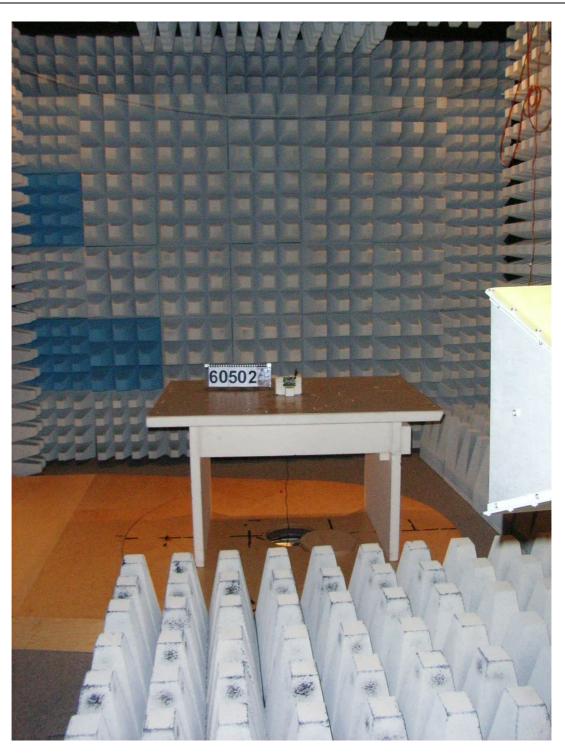

60502\_4.jpg cB-OWLAN211bx-02 with external planar antenna, test set-up fully anechoic chamber

Examiner: Thomas KÜHN Date of issue: 17 August 2006 page 2 of 7

Manufacturer: connectBlue AB

60502\_13.jpg cB-OWLAN211bi-02 with internal antenna, test set-up fully anechoic chamber

Examiner: Thomas KÜHN Date of issue: 17 August 2006 page 3 of 7

Manufacturer: connectBlue AB

60502\_1.jpg cB-OWLAN211bx-02 with external monopole antenna, test set-up fully anechoic chamber

Examiner: Thomas KÜHN Date of issue: 17 August 2006 page 4 of 7