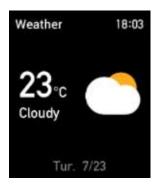

### Weather

After the watch is connected to the App, this weather interface will show the real-time weather temperature and weather type