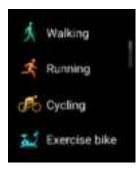

### **Exercise**

Exercise mode options: walking, running, cycling, hiking, swimming, yoga, elliptical, basketball, etc. Click the icon to start exercising