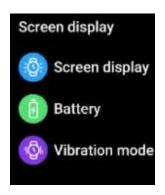

### **Setting**

The settings function includes screen display (switch dial, brightness adjustment, brightness adjustment, wrist flip brightness), language, vibration intensity, menu style, battery, QR code, system