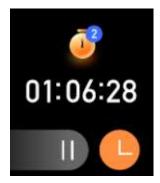

### Stopwatch

Click the Start button to start the timer, click the Pause button to pause the timer, and click the Reset button to reset the timer to zero. Up to 10 pieces of data can be saved