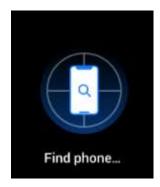

#### **Find a Phone**

After the watch is connected to the APP, click Find Phone, the phone will ring and the watch will show the success.