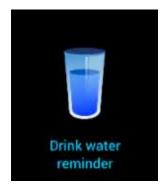

#### **Water Reminder**

Can be turned on in the App [Device>Drink Reminder], after turning on, you can set the start and end time, reminder interval