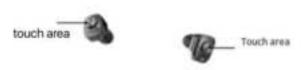

| Functions   | Left ear                                                     | Right ear                                        |
|-------------|--------------------------------------------------------------|--------------------------------------------------|
| •           | Ock the touch liston to reduce the volume                    | 1.                                               |
| •           | T.                                                           | Ock the tourh button to recrease the volume      |
| (a) (a) (x) | Double-tick the touch fultion to answer/fining up play/pouse |                                                  |
| •           | Tap the touch button three times to play the previous song   | 1                                                |
|             | 7                                                            | The the bouch button these times to play the one |
| Open siri   | Tap the Touch button for four times                          |                                                  |

#### 1. Indicators

A. Power on indicator: headset from the bracelet compartment after removal, automatic power on, lights flashing, 1 second flashing once, on the connected or cell phone connection successfully lights out (power-saving practices)

- B. Charging indicator: the light is on when charging, the light goes off when full.
- 2. Headset function

A. Headset and cell phone connection: the headset from the bracelet host bin to take out, there is a boot tone, the light flashes, open the Bluetooth in the phone settings, find the corresponding Bluetooth name and pairing connection, after a successful connection inside the settings to see "connected", that the product is successfully connected.

- B. After the first successful connection, remove the headset from the charging compartment again, about 5 seconds will automatically connect.
- C. After the headset is successfully connected, if the phone has a manual disconnection, you need to reconnect in the phone Bluetooth settings.