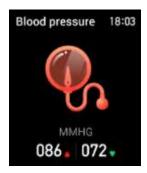

#### **Blood Pressure**

When entering the blood pressure measurement interface, the green light at the bottom lights up to start the measurement A vibration reminds you when the measurement is completed in  $30\sim60$  seconds. The measurement is based on PPG technology