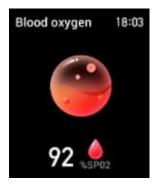

### **Blood Oxygen**

When entering the blood oxygen measurement interface, the green light at the bottom lights up to start the measurement. A vibration reminds you when the measurement is completed in 30-60 seconds. The measurement is based on PPG technology