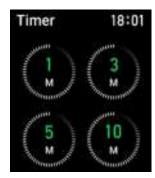

#### **Timer**

In the timer function, the system has preset the common time duration, users can click the corresponding time duration to quickly time, or click the custom button to set the time. Click the Start button to start the timer, click the Pause button to pause the timer, and click the Reset button to reset the timer to zero.