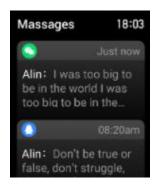

#### Message

After the watch is connected to the APP, the watch can receive the corresponding message push by opening the relevant information in the APP, and up to 15 recent messages can be saved.