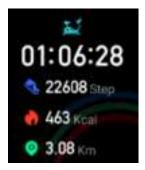

# **Sports Data**

Display the step, distance and calorie data recorded on that day, and set the target step, distance and calorie in APP