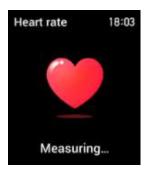

#### **Heart Rate**

When you enter the heart rate measurement interface, the green light at the bottom will be on to start measurement, and there will be a vibration reminder when the measurement is completed in about 40 seconds, if it says "watch not worn", you need to put on the watch again