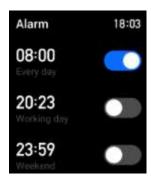

#### Clock

After the watch and APP are connected, you can set a single alarm, a cyclic alarm, and up to 5 alarms