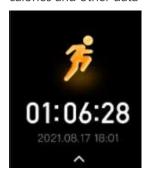

### **Campaign Record**

This interface saves your last 10 exercise history and allows you to view exercise time, heart rate, calories and other data