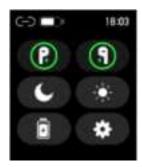

#### **Control Center**

Function overview: Do not disturb, wrist flip, flashlight, brightness, settings, find phone, power saving mode, system information. Headset charging alert