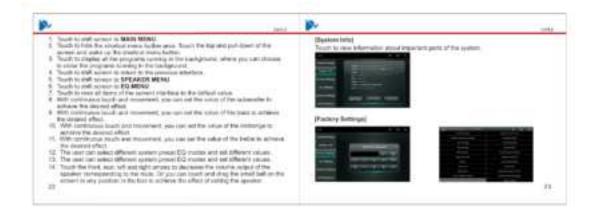

- The Australian what dynamy Automatic structures are subject to the property of the Control of

- training waters with the part.

  2. Hydring waters

   The general adjustment of reason is unusually focus requires.

   The general adjustment of reason is unusually focus requires of the vertical formed up.

   The appropriat powers prefer in the focus of the configuration of the vertical formed up.

   The appropriate colors in private or following to the sorry, they existe already to the training.

   The appropriate colors is privated in.

- Bolisher: Take the non-parallel solds. Discolly represented to the appealer radio of the

4" Manually scott of control by seed — Charle 9 the building of the series or start has present