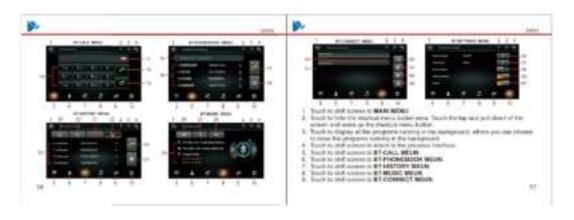

### S. New in connect Bluebook?

The one the set of which the financial function of planes, and then execute the the uses pre- of the set. Only the correction that and the planes and the correction of the and to plane the set of the correction that and the planes and the correction of the and to plane the correction of the correction of the correction of the correction of the best to be a correct to the correction of the correction o