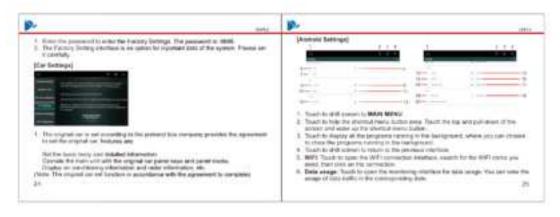

13

17

- for Sublings conset for series [ so stemory )

   Trace in a mantary further, flows is using 2 mints in morney.

  1. The printer loss and fire self-loss is no manufacted against its manney.

  2. Yellow one real are morned (self-loss) promotes.

P You've start with Elizances had if can't work

- Check the photos to now if you take operate for this per made of the

- Check the photos to now if you take operate for this per made of the

- Check the photos to now if you take photos (Bushouth apounts inspect to CAM 665)

- Check this file promotion, when commonlying you take answer the photos in Elizabeth to