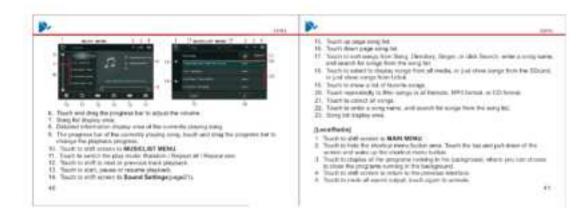

7. How to install the representation of the congestion arisement and fire and. Then the first has been described in the congestion arisement and fire and. Then the first has been added to the described in a price has been congested on the described in the congestion arisement in the contraction of price in the price of the congestion arisement.