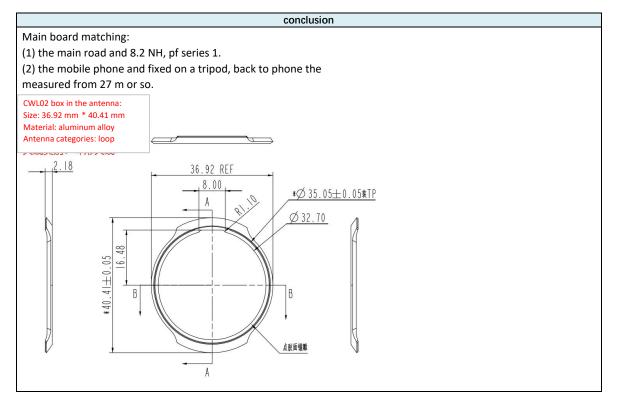

## **CWL02** Antenna Report

Main contents of the report

Antenna test results: 1. The efficiency of Arm BT antenna is about 10%