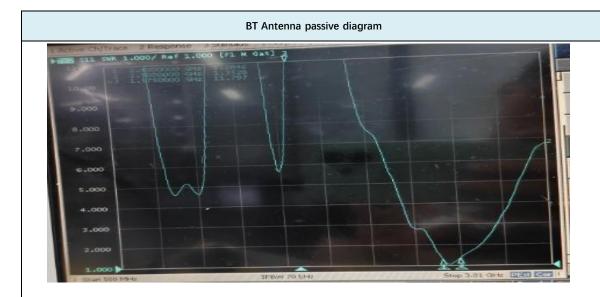

## **CWL02** Antenna Report

Main contents of the report

Antenna test results: 1. The efficiency of Arm BT antenna is about 10%