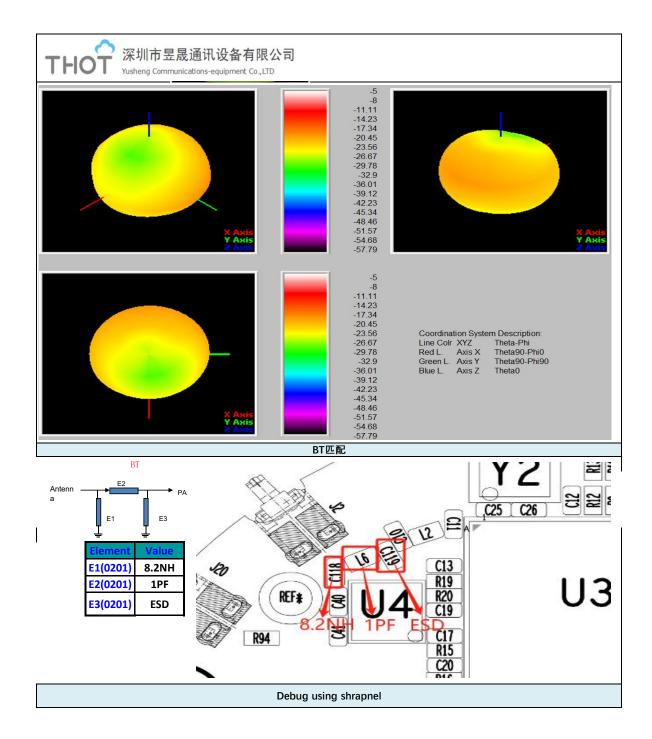

manufacturer addres: 407-411, 4th Floor, Building 2, South Taiyun 深圳市昱晟通讯设备有限公司 ChuangguPark, southeastof the intersection of GuangmingAvenue and DongchangRoad, GuangmingDistrict, Shenzhen

## **CWL02** Antenna Report

Main contents of the report

Antenna test results: 1. The efficiency of Arm BT antenna is about 10%



## Test of antenna efficiency parameters Frequency efficiency efficiency% gain point db 2400 -10.8 -5.2 -5.2 -5.2 2410 -10.6 9.4% 2420 -10.3 2430 -10.1 BT Arm 2440 10.2% -9.9 -5.1 2450 10.5% -9.8 -5.0 -10.0 -10.2 2460 2470 10.1% 9.6% -4.9 -5.1 2480 2490 8.7% 7.9% -5.1 -5.1 -10.6 -11.0 2500 -11.2

2450MHZ passive direction diagram/field pattern diagram