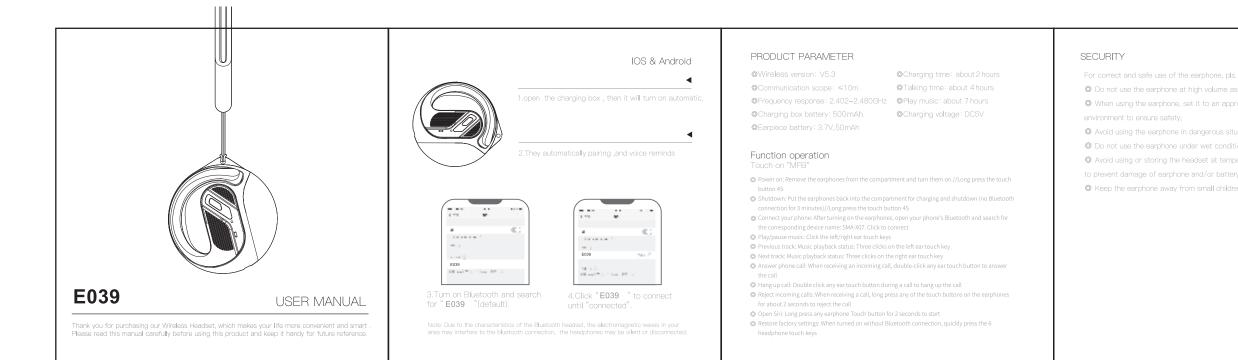

|                                                              | IOS & Android                                                                                                                                                                                                                                                        | 产品参数                                                                                                                                                                                                                                                                                                                                                                                                                                                                                                                                                                                                                                                                                                                                                                                                                                                                                                                                                                                                                                                                                                                                                                                                            | 注意事项                                                                                                                                                                                                                                    |
|--------------------------------------------------------------|----------------------------------------------------------------------------------------------------------------------------------------------------------------------------------------------------------------------------------------------------------------------|-----------------------------------------------------------------------------------------------------------------------------------------------------------------------------------------------------------------------------------------------------------------------------------------------------------------------------------------------------------------------------------------------------------------------------------------------------------------------------------------------------------------------------------------------------------------------------------------------------------------------------------------------------------------------------------------------------------------------------------------------------------------------------------------------------------------------------------------------------------------------------------------------------------------------------------------------------------------------------------------------------------------------------------------------------------------------------------------------------------------------------------------------------------------------------------------------------------------|-----------------------------------------------------------------------------------------------------------------------------------------------------------------------------------------------------------------------------------------|
| E039       Betenebersensensensensensensensensensensensensens | <ul> <li>▲</li> <li>1.打开充电仓盖,开机成功;</li> <li>▲</li> <li>1.訂开充电仓盖,开机成功;</li> <li>▲</li> <li>1.訂开充电仓盖,开机成功;</li> <li>▲</li> <li>3.訂开手机蓝牙搜索 E039 ;</li> <li>▲</li> <li>4.搜索到蓝牙耳机后,点击配对, 完成连接;</li> <li>1. 註: 由王蓝牙机的特性, 您所在区域的电磁波可能干扰蓝牙的连接, 耳机可能 出现无声或者断注的情况。)</li> </ul> | <ul> <li>●元线版本: V5.3</li> <li>●元线版本: V5.3</li> <li>●元线版本: V5.3</li> <li>●二作范围: ≤10米</li> <li>●通话时间: 约4小时</li> <li>●元线频率: 2.402-2.480GHz</li> <li>●通放音乐: 约7小时(80%音量)</li> <li>●充电盒容量: 500 mAh</li> <li>●充电电压: DC5V</li> <li>●耳机內置电池: 锂电池3.7V,50mAh</li> <li><b>按键功能操作</b></li> <li>触摸MFB</li> <li>● 氘机: 百机放回仓内充电关机(无连接蓝牙3分钟关机)//长按触摸按键4S</li> <li>● 关机: 耳机放回仓内充电关机(无连接蓝牙3分钟关机)//长按触摸按键4S</li> <li>● 关机: 耳机放回仓内充电关机(无连接蓝牙3分钟关机)//长按触摸按键4S</li> <li>● 送标: 和前放回仓内充电关机(无连接蓝牙3分钟关机)//长按触摸按键4S</li> <li>● 送标: 耳机放回仓内充电关机(无连接蓝牙3分钟关机)//长按触摸按键4S</li> <li>● 送标: 耳机放回仓内充电关机(无连接蓝牙3分钟关机)//长按触摸按键4S</li> <li>● 送标: 耳机放回仓内充电关机(无连接蓝牙3分钟关机)//长按触摸按键4S</li> <li>● 送标: 軍机放田仓内充电关机(无连接蓝牙3分钟关机)//长按触摸按键4S</li> <li>● 送标: 軍机定由, 打开手机蓝牙搜索对应设备名: SMA-X07 点击连接</li> <li>● 搓板: 電力和开机后, 打开手和蓝牙搜索对应设备名: SMA-X07 点击连接</li> <li>● 接水: 軍前放状态 三击 右耳 Touch 键</li> <li>● 上一曲: 音乐播放状态 三击 右耳 Touch 键</li> <li>● 其断电话: 港话中 双击任意耳 Touch 键, 可接听承电</li> <li>● 挂断电话: 通话中 双击任意耳 Touch 键, 可接听承电</li> <li>● 挂断电话: 通话中 双击任意耳 Touch 键, 可接听承电</li> <li>● 打形Sini: 长按任 □ 耳机 Touch 键2秒启动</li> <li>● 恢复出厂设置: 开机未连蓝牙状态, 快速 6耳机 Touch 键</li> </ul> | <ul> <li>切勿使用具有磨蚀性的清洁剂清理</li> <li>切勿让本产品加热或靠近火源,如</li> <li>请调节适当音量,以免造成不适;</li> <li>切勿将本产品弃置于火中,避免发</li> <li>切勿尝试拆开本产品作出任何修改</li> <li>切勿在雨中使用本产品;</li> <li>如果长时期内不打算使用本产品,<br/>-15°或高于55°存储)并每月至少为耳;</li> <li>请远离儿童或婴儿可接触范围。</li> </ul> |