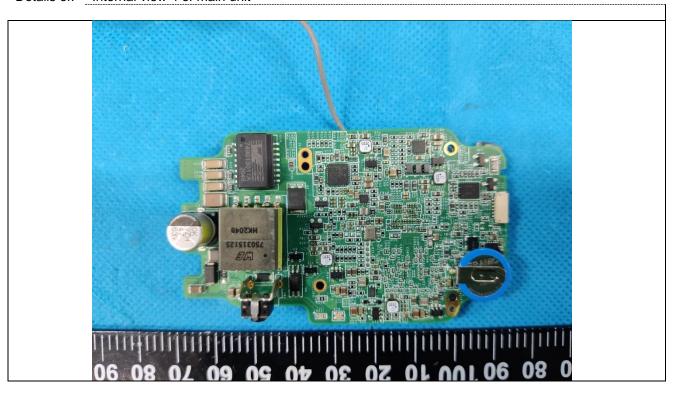

Details of: Internal view 11 of main unit

Details of: Internal view 12 of main unit

Details of: Internal view 13 of main unit

Details of: Internal view 14 of Antenna Location

Details of: Internal view 15 of RF module