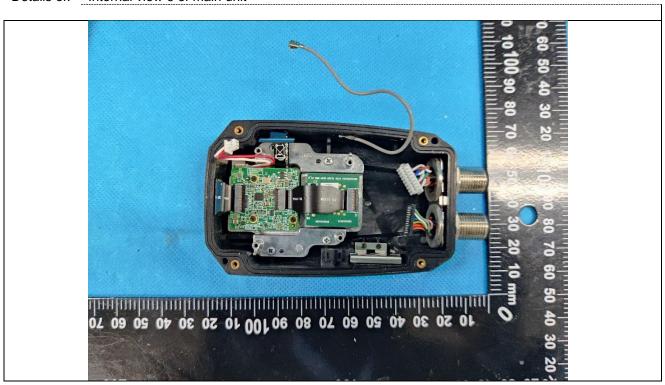

Details of: Internal view 1 of main unit

Details of: Internal view 2 of main unit

Details of: Internal view 3 of main unit

Details of: Internal view 4 of main unit

Details of: Internal view 5 of main unit