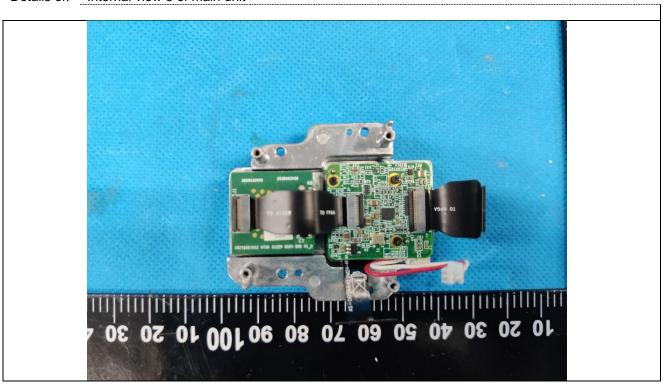

Details of: Internal view 11 of main unit

Details of: Internal view 12 of main unit

Details of: Internal view 13 of main unit

Details of: Internal view 14 of Antenna Location

Details of: Internal view 15 of RF module