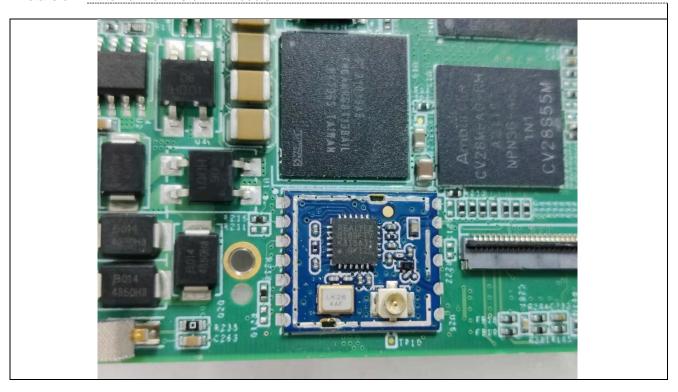

Details of: Internal view 11 of main unit

Details of: Internal view 12 of main unit

Details of: Internal view 13 of main unit

Details of: Internal view 14 of Antenna Location

Details of: Internal view 15 of RF module