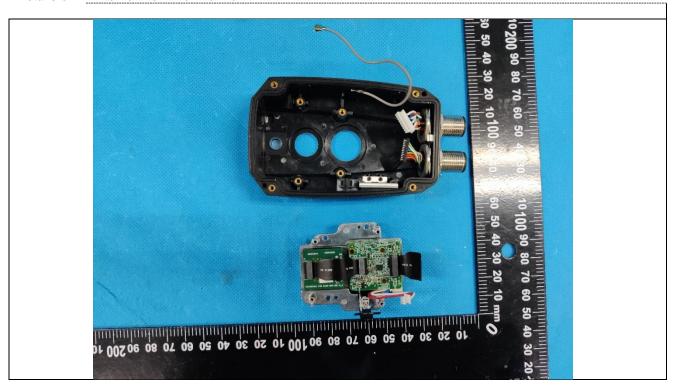

Details of: Internal view 6 of main unit

Details of: Internal view 7 of main unit

Details of: Internal view 8 of main unit

Details of: Internal view 9 of main unit

Details of: Internal view 10 of main unit