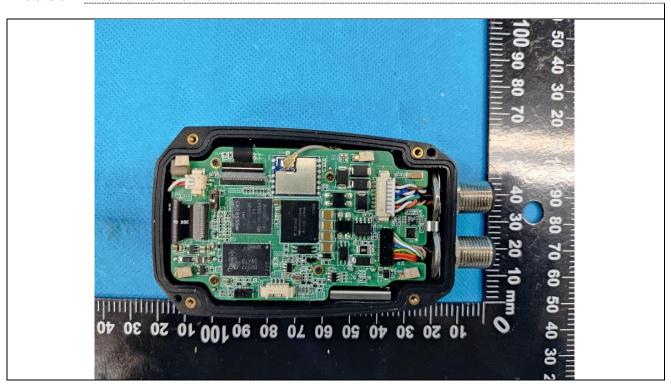

Details of: Internal view 1 of main unit

Details of: Internal view 2 of main unit

Details of: Internal view 3 of main unit

Details of: Internal view 4 of main unit

Details of: Internal view 5 of main unit

Details of: Internal view 6 of main unit

Details of: Internal view 7 of main unit

Details of: Internal view 8 of main unit

Details of: Internal view 9 of main unit

Details of: Internal view 10 of main unit