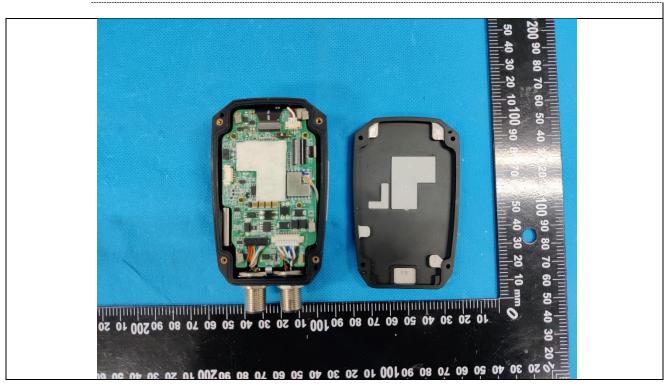

Details of: Internal view 1 of main unit

Details of: Internal view 2 of main unit

Details of: Internal view 3 of main unit

Details of: Internal view 4 of main unit

Details of: Internal view 5 of main unit