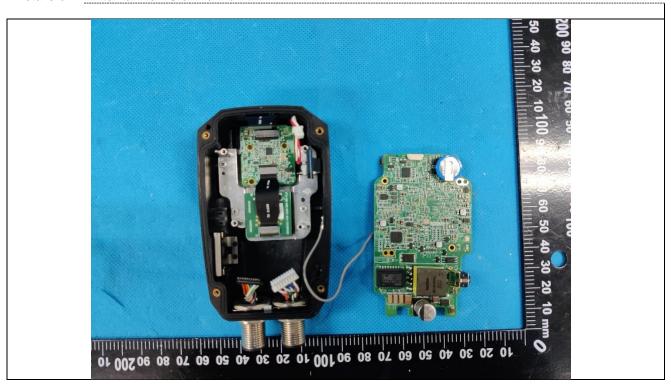

Details of: Internal view 6 of main unit

Details of: Internal view 7 of main unit

Details of: Internal view 8 of main unit

Details of: Internal view 9 of main unit

Details of: Internal view 10 of main unit

Details of: Internal view 11 of main unit

Details of: Internal view 12 of main unit

Details of: Internal view 13 of main unit

Details of: Internal view 14 of Antenna Location

Details of: Internal view 15 of RF module