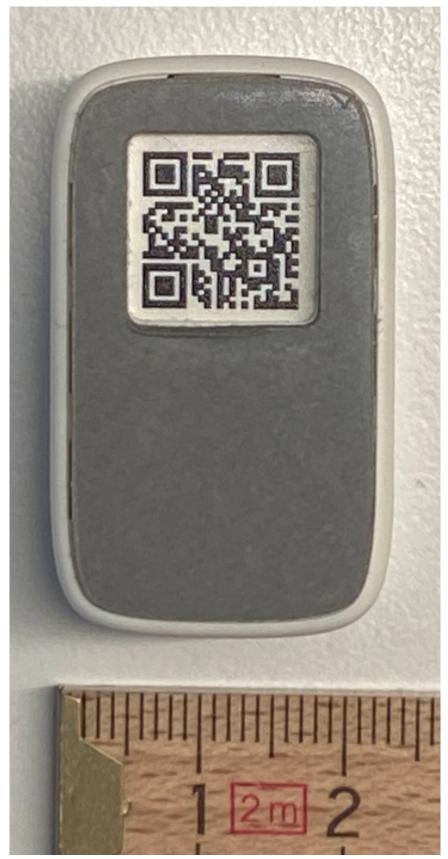

Figure 3: Picture of the back side of 102737 - Door and Window Sensor US with the mounting bracket installed.