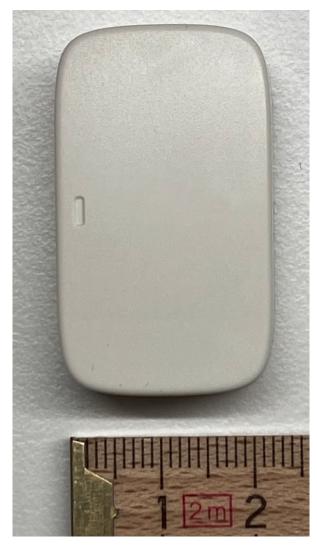

## **External Photos**

Figure 1: Picture of the front side of 102737 - Door and Window Sensor US

Figure 2: Picture of the back side of 102737 - Door and Window Sensor US with the mounting bracket removed.