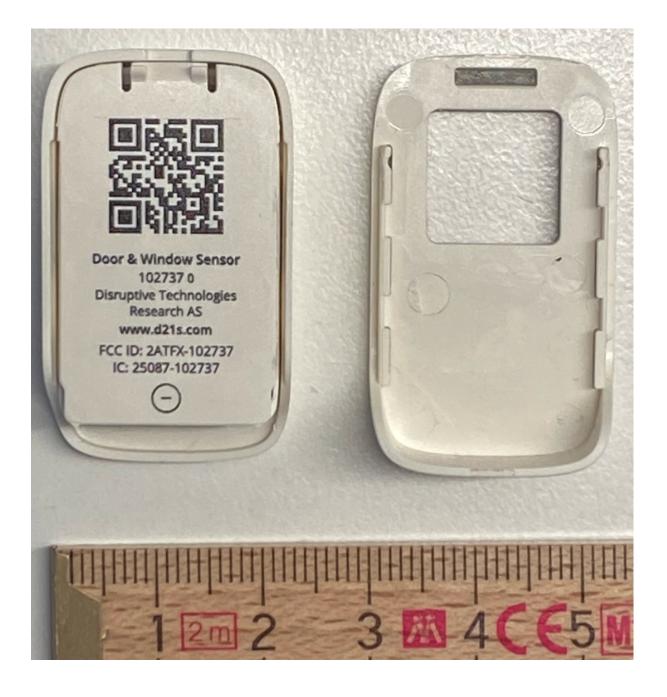

## **External Photos**

Figure 1: Picture of the front side of 102737 - Door and Window Sensor US

Figure 2: Picture of the back side of 102737 - Door and Window Sensor US with the mounting bracket removed.