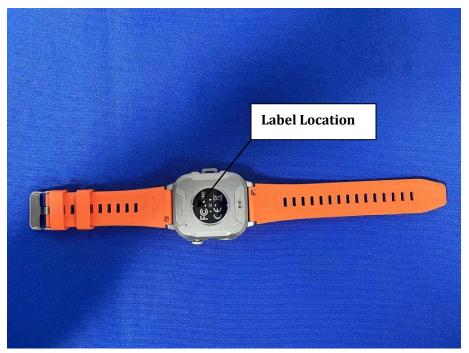

l and Information

### **FCC Label Sample**

# FCC ID: 2BE5N-BW0658

#### **FCC Label Specifications**

Text is Black in color and is justified. Labels are printed in indelible ink on permanent adhesive backing or silk-screened onto the EUT or shall be affixed at a conspicuous location on the EUT. Where the EUT is constructed in two or more sections connected by wires and marketed together, the above statement is required to be affixed only to the main control unit. When the EUT is so small or for such use that it is not practicable to place the statement on it, the above information shall be placed in a prominent location in the instruction manual or pamphlet supplied to the user or, alternatively, shall be placed on the container in which the device is marketed.

### FCC Label Location