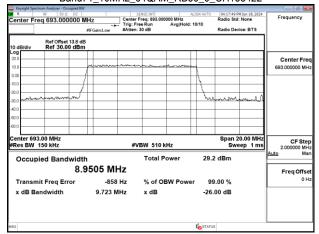

# Band66\_10MHz\_16QAM\_RB50\_0\_CH132322

# Band66\_10MHz\_16QAM\_RB50\_0\_CH132622