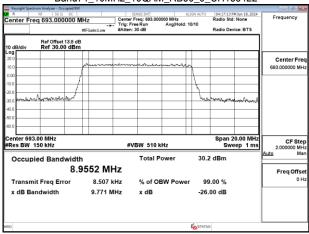

### Band66 10MHz 16QAM RB50 0 CH132022

# Band66\_10MHz\_16QAM\_RB50\_0\_CH132322