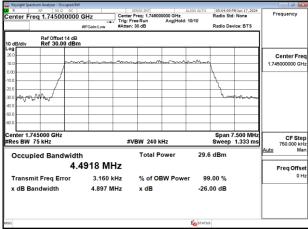

### Band66 5MHz QPSK RB25 0 CH131997

# Band66 5MHz QPSK RB25 0 CH132322

# Band66\_5MHz\_QPSK\_RB25\_0\_CH132647