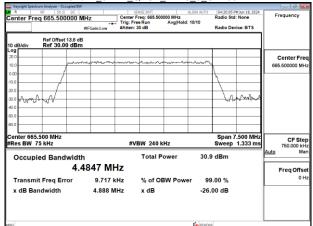

### Band71\_15MHz\_QPSK\_RB75\_0\_CH133197

# Band71\_15MHz\_QPSK\_RB75\_0\_CH133297

# Band71 15MHz QPSK RB75 0 CH133397