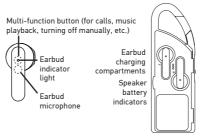

## 1. Charge the speaker and earbuds

**IMPORTANT:** The speaker and earbuds must be charged before you use them for the first time.

Open the door on the back of the speaker and place the earbuds inside their charging compartments as shown below. Then close the door

Note: There are indicator lights inside the speaker's charging compartment also. They flash green while the speaker is charging and turn solid green when the speaker is fully charged.

Each earbud's indicator light turns solid red when the earbud are charging. The light turns off when each earbud is charged.

#### Using the earbuds

To turn the earbuds on/off manually: Press and hold the back of either earbud until you hear the "power on" or "power off" prompt.

To answer or end a phone call: Press the back of either earbud.

## Tour of the earbuds/speaker