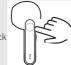

Note: If the earbuds do not automatically turn on when you take them out of the case, press and hold the back of each earbud as shown here to turn it on manually.

Enable Bluetooth on your smartphone or other device.