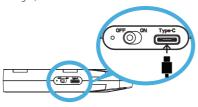

Insert the provided charging cable into the charging jack on the side of the speaker. Plug the other end of the charging cable into a USB power source (like a computer or a USB charger).

The indicator light next to the ON/OFF switch flashes red while the speaker is charging and turns solid red when the speaker is fully charged.

# 3. Pair the speaker with your phone

To turn on the speaker: Put the ON/OFF switch on the side of the speaker in the ON position. If you haven't already paired a device with the speaker, the indicator light next to the ON/OFF switch starts flashing blue—this means the speaker is ready to pair.