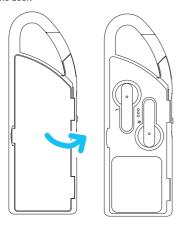

## 1. Charge the speaker and earbuds

**IMPORTANT:** The speaker and earbuds must be charged before you use them for the first time.

Open the door on the back of the speaker and place the earbuds inside their charging compartments as shown below. Then close the door