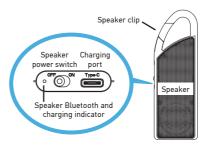

Insert the provided charging cable into the charging jack on the side of the speaker. Plug the other end of the charging cable into a USB power source (like a computer or a USB charger).

The indicator light next to the ON/OFF switch flashes red while the speaker is charging and turns solid red when the speaker is fully charged.

# 3. Pair the speaker with your phone

To turn on the speaker: Put the ON/OFF switch on the side of the speaker in the ON position. If you haven't already paired a device with the speaker, the indicator light next to the ON/OFF switch starts flashing blue—this means the speaker is ready to pair.

Enable Bluetooth on your smartphone or other device.

Choose AR Speaker from the pairing options on your smartphone. (If it's not in the list, choose "Scan" from your phone's Bluetooth menu.)

The indicator light next to the ON/OFF switch turns solid blue when the speaker is connected to your phone.

**Note:** This indicator flashes blue when you play music through the speaker.