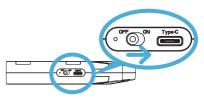

# 3. Pair the speaker with your phone

To turn on the speaker: Put the ON/OFF switch on the side of the speaker in the ON position. If you haven't already paired a device with the speaker, the indicator light next to the ON/OFF switch starts flashing blue—this means the speaker is ready to pair.

Enable Bluetooth on your smartphone or other device.

Choose AR Speaker from the pairing options on your smartphone. (If it's not in the list, choose "Scan" from your phone's Bluetooth menu.)

The indicator light next to the ON/OFF switch turns solid blue when the speaker is connected to your phone.