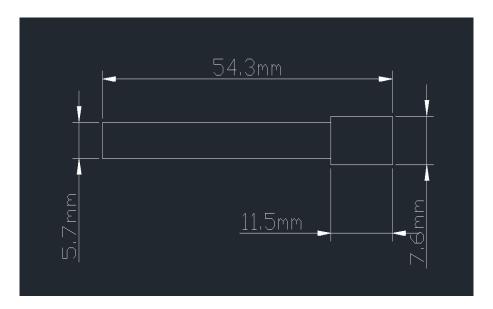

#### 1.5 Antenna Information

This document introduces a fixed External antenna lead structure, with the antenna set to a single frequency for operation in the 433MHz ISM band.

The overall size requirement for the antenna is  $54.3 \text{mm} \times 7.6 \text{mm}$ . The antenna in this solution is small in size and low in cost. The figure below shows the layout of the External antenna with surface-mounted external components.