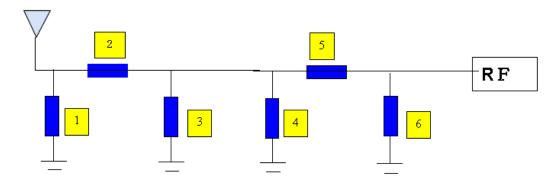

| Manufacturer | Shengzhou Hengli Electrical Appliance Co. Ltd      |
|--------------|----------------------------------------------------|
| Address      | 3rd Floor, No. 11, Jiajia Road, Chengdong Subzone, |
|              | Economic Development Zone, Shaoxing, Zhejiang, CN  |
| Antenna type | External antenna                                   |
| Antenna Gain | 0.68 dBi for SRD 433                               |

# 1.Test equipment and conditions:

### 1.1.Network Analyzer

Agilent 8753D Agilent 5071B

# 1.2.Communication test equipment

Agilent E5515C R&S CMW500

# 1.3.Test system



### 1.4. Matching circuit



#### 1.5 Antenna Information

This document introduces a fixed External antenna lead structure, with the antenna set to a single frequency for operation in the 433MHz ISM band.

The overall size requirement for the antenna is  $54.3 \text{mm} \times 7.6 \text{mm}$ . The antenna in this solution is small in size and low in cost. The figure below shows the layout of the External antenna with surface-mounted external components.

Antenna Photo





#### 2.Test Data:

# 2.1. Standing wave ratio



We statement that All measurements were performed radiated and therefore additional antenna gain documentation is not required.