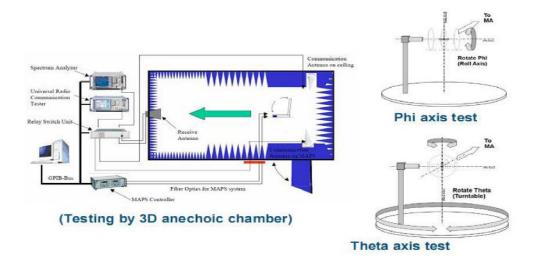

| Manufacturer | Shengzhou Hengli Electrical Appliance Co. Ltd      |
|--------------|----------------------------------------------------|
| Address      | 3rd Floor, No. 11, Jiajia Road, Chengdong Subzone, |
|              | Economic Development Zone, Shaoxing, Zhejiang, CN  |
| Antenna type | External antenna                                   |
| Antenna Gain | 0.68 dBi for SRD 433                               |

# 1.Test equipment and conditions:

### 1.1.Network Analyzer

Agilent 8753D Agilent 5071B

# 1.2.Communication test equipment

Agilent E5515C R&S CMW500

# 1.3.Test system



### 1.4. Matching circuit



#### 1.5 Antenna Information

This document introduces a fixed External antenna lead structure, with the antenna set to a single frequency for operation in the 433MHz ISM band.

The overall size requirement for the antenna is  $54.3 \text{mm} \times 7.6 \text{mm}$ . The antenna in this solution is small in size and low in cost. The figure below shows the layout of the External antenna with surface-mounted external components.

Antenna Photo





#### 2.Test Data:

# 2.1. Standing wave ratio



We statement that All measurements were performed radiated and therefore additional antenna gain documentation is not required.