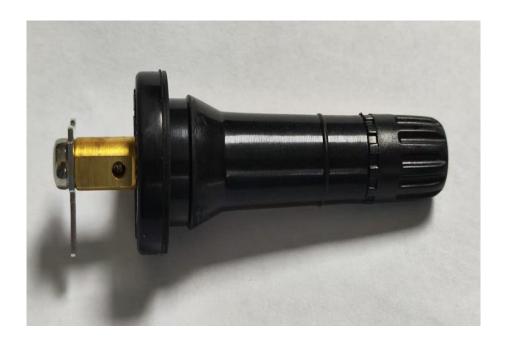

g, CN  |
| Antenna type | External antenna                                   |
| Antenna Gain | 0.68 dBi for SRD 433                               |

# 1.Test equipment and conditions:

### 1.1.Network Analyzer

Agilent 8753D Agilent 5071B

# 1.2.Communication test equipment

Agilent E5515C R&S CMW500

# 1.3.Test system



### 1.4. Matching circuit



#### 1.5 Antenna Information

This document introduces a fixed External antenna lead structure, with the antenna set to a single frequency for operation in the 433MHz ISM band.

The overall size requirement for the antenna is  $54.3 \text{mm} \times 7.6 \text{mm}$ . The antenna in this solution is small in size and low in cost. The figure below shows the layout of the External antenna with surface-mounted external components.

Antenna Photo





#### 2.Test Data:

# 2.1. Standing wave ratio



We statement that All measurements were performed radiated and therefore additional antenna gain documentation is not required.