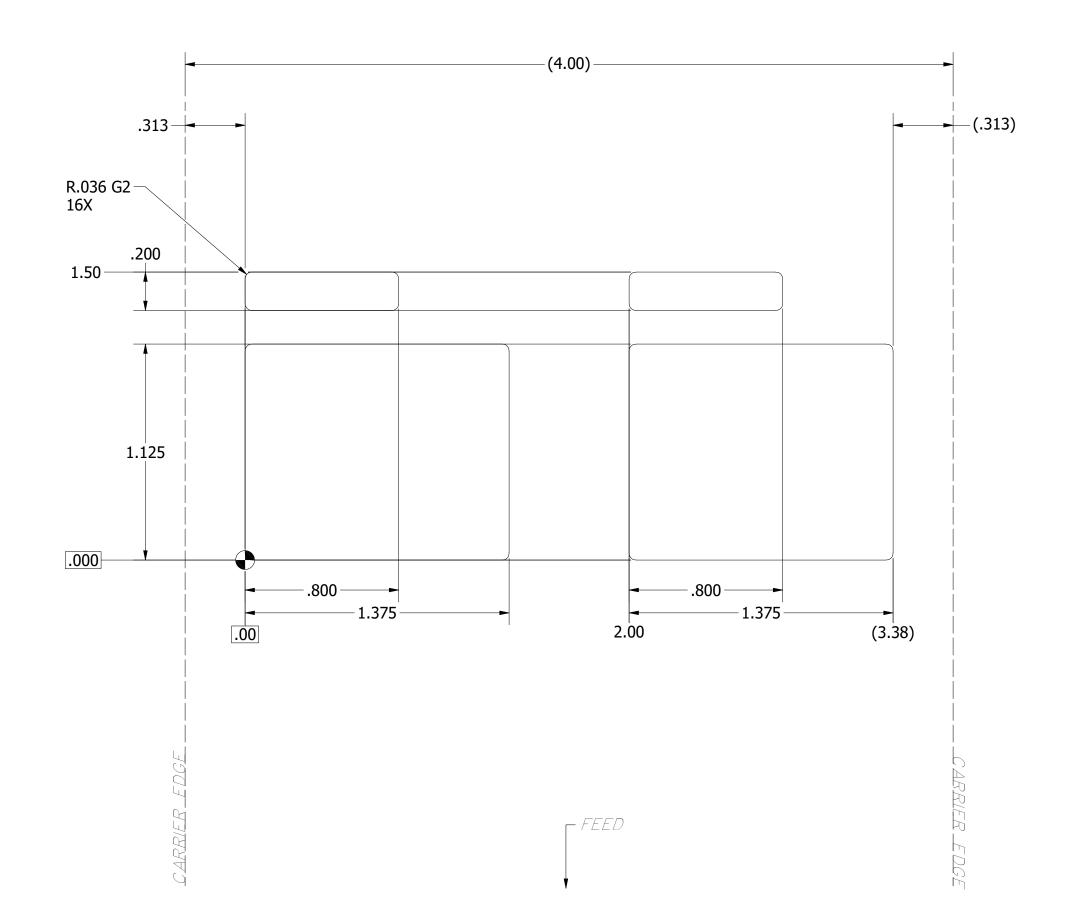

## NOTES:

- 1. MATERIAL: 2 MIL THK 3M 7872 TOPCOATED MATTE PLATINUM POLYESTER ADHESIVE: 1.8 MIL THK 3M 350 PREMIUM PERFORMANCE ACRYLIC
- 2. Q.C. PER PROCEDURE 1580500.doc

3. LABELS ARE FANFOLDED. SPACE EVENLY.

|     | REVISIONS |          |         |         |  |  |
|-----|-----------|----------|---------|---------|--|--|
| REV | V ECN     | DRAWN BY | DATE    | CHECKED |  |  |
| A   | 9038      | AHT      | 5/12/20 | RJP     |  |  |

| UNLESS OTHERWISE SPECIFIED<br>* DIMENSIONS ARE IN INCHES<br>* REMOVE ALL BURRS, SHARP EDGES,<br>FLASH, AND CONTAMINATES<br>* DIMENSIONAL LIMITS APPLY AFTER<br>PLATING (OR COATING).<br>* SURFACE ROUGHNESS 125<br>MICRO-INCHES OR BETTER.<br>TOLERANCES ARE:<br>FRACTIONS DECIMALS ANGLES<br>+ N/A .XX ± .020 + 1* |                                                                                                                                                                                                                                                                                                                                                                               | State St.,                             | ELECTR<br>Garland, Texas<br>AX 972-494-1881 | ,                        | 7 U.S.A. |  |  |  |
|---------------------------------------------------------------------------------------------------------------------------------------------------------------------------------------------------------------------------------------------------------------------------------------------------------------------|-------------------------------------------------------------------------------------------------------------------------------------------------------------------------------------------------------------------------------------------------------------------------------------------------------------------------------------------------------------------------------|----------------------------------------|---------------------------------------------|--------------------------|----------|--|--|--|
| - N/A .xxx ± .010<br>RoHS Document of<br>Conformance Required                                                                                                                                                                                                                                                       | THESE DRAWINGS AND SPECIFICATIONS, AND THE DATA CONTAINED THEREIN, ARE THE EXCLUSIVE PROPERTY OF GARRETT ELECTRONICS INC.,<br>ISSUED IN STRICT CONFIDENCE AND SHALL NOT, WITHOUT THE PRIOR WRITTEN PERMISSION OF GARRETT ELECTRONICS INC., BE REPRODUCED,<br>COPIED OR USED FOR ANY PURPOSE WHATSOEVER, EXCEPT FOR THE MANUFACTURING OF ARTICLES FOR GARRETT ELECTRONICS INC. |                                        |                                             |                          |          |  |  |  |
| MATERIAL                                                                                                                                                                                                                                                                                                            | AHT<br>checked<br><i>RJP</i>                                                                                                                                                                                                                                                                                                                                                  | DATE<br>5/4/2020<br>DATE<br>5/12/2020  | LABEL SE                                    | T SERIAL I               | M145     |  |  |  |
| FINISH                                                                                                                                                                                                                                                                                                              | engineer<br>AHT<br>approved<br>RJP                                                                                                                                                                                                                                                                                                                                            | DATE<br>5/12/2020<br>DATE<br>5/12/2020 | SCALE 2 · 1 DO NO                           | 28800<br>27. SCALE SHEET | 1 OF 1   |  |  |  |