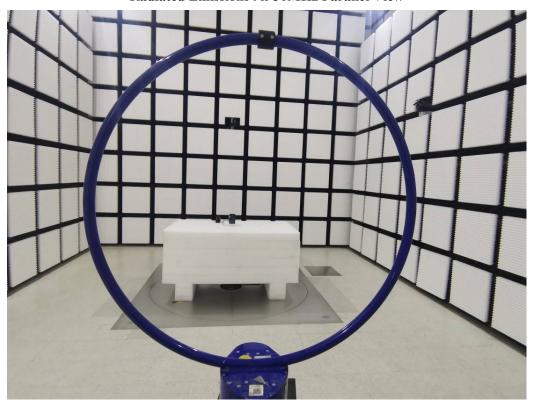

## **Conducted Emissions Front View**

**Conducted Emissions Side View** 

Type I + Adapter 1:

Radiated Emissions 9k-30MHz Parallel View

Radiated Emissions 9k-30MHz Perpendicular View

Radiated Emissions 9k-30MHz Ground-parallel View