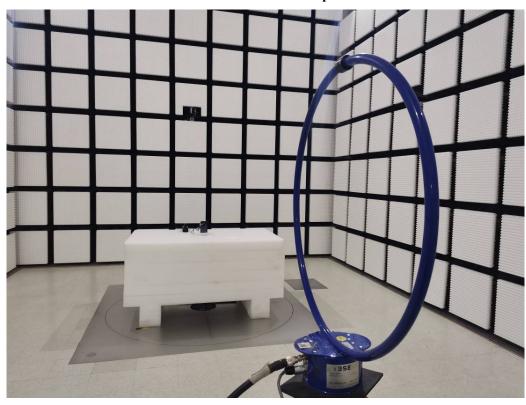

## **Conducted Emissions Front View**

**Conducted Emissions Side View** 

Type I + Adapter 1:

Radiated Emissions 9k-30MHz Parallel View

Radiated Emissions 9k-30MHz Perpendicular View

Radiated Emissions 9k-30MHz Ground-parallel View