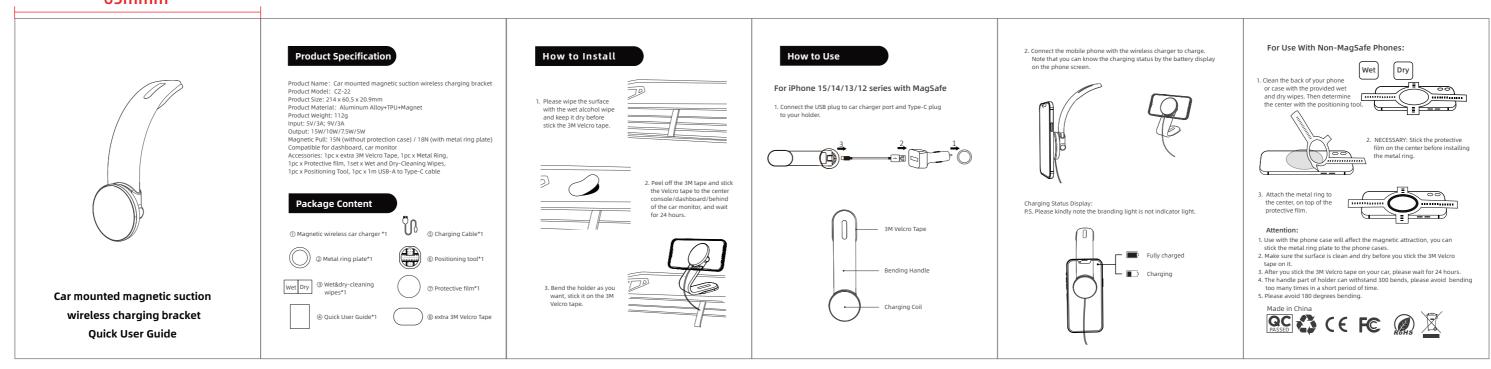

CZ-22(充电款)说明书

90mmm

成品尺寸: 65X90mmm 折叠方式: 关门折

材质及工艺: 105g 铜版纸

印刷颜色: 单色印刷 (白底黑字)