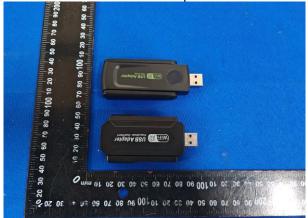

Product Name: Wireless network card

**Model Number:** USB WIFI adapter card,

RE-609, RE-610, RE-611A, RE-611

FCC Identifier: 2BM5Q-RE609

We (Shenzhen Ruiweishi Technology Co., Ltd) hereby state that all the models are electrical identical including the same software parameter and hardware design (i.e., circuit design, PCB Layout, RF module/circuit, antenna type(s) and antenna location, components on PCB, etc.,), same mechanical structure and design (including product enclosure, materials, etc.,), the only difference is the model name, and appearance.