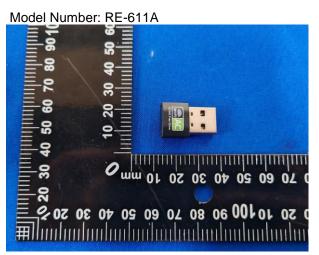

Product Name: Wireless network card

**Model Number:** USB WIFI adapter card,

RE-609, RE-610, RE-611A, RE-611

FCC Identifier: 2BM5Q-RE609

We (Shenzhen Ruiweishi Technology Co., Ltd) hereby state that all the models are electrical identical including the same software parameter and hardware design (i.e., circuit design, PCB Layout, RF module/circuit, antenna type(s) and antenna location, components on PCB, etc.,), same mechanical structure and design (including product enclosure, materials, etc.,), the only difference is the model name, and appearance.