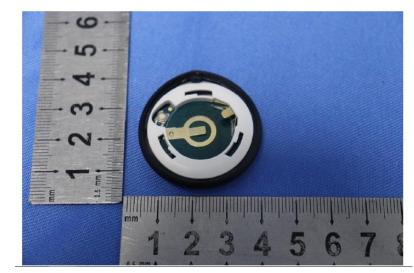

## Remark:

The product FCC ID number is laser engraved on the middle frame of the product and can only be seen when the top cover is opened, and the end customer needs to install the battery to use it.