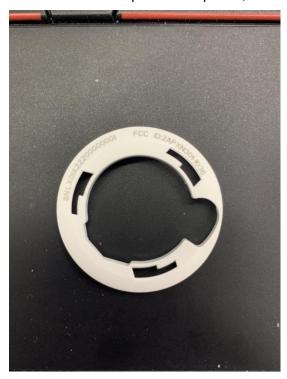

## A. LABEL LOCATION EXHIBIT

The label location exhibit MUST show where the label is located on the device.

A proper label location would be a photograph or drawing of the device with the label clearly identified.

## Remark:

The product FCC ID number is laser engraved on the middle frame of the product and can only be seen when the top cover is opened, and the end customer needs to install the battery to use it.