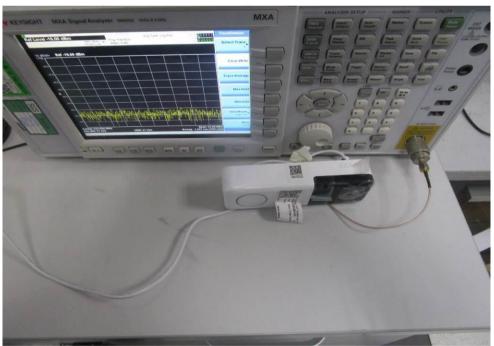

#### **Test Setup Photo**

#### Conducted Emissions at AC Power Line (150kHz-30MHz)