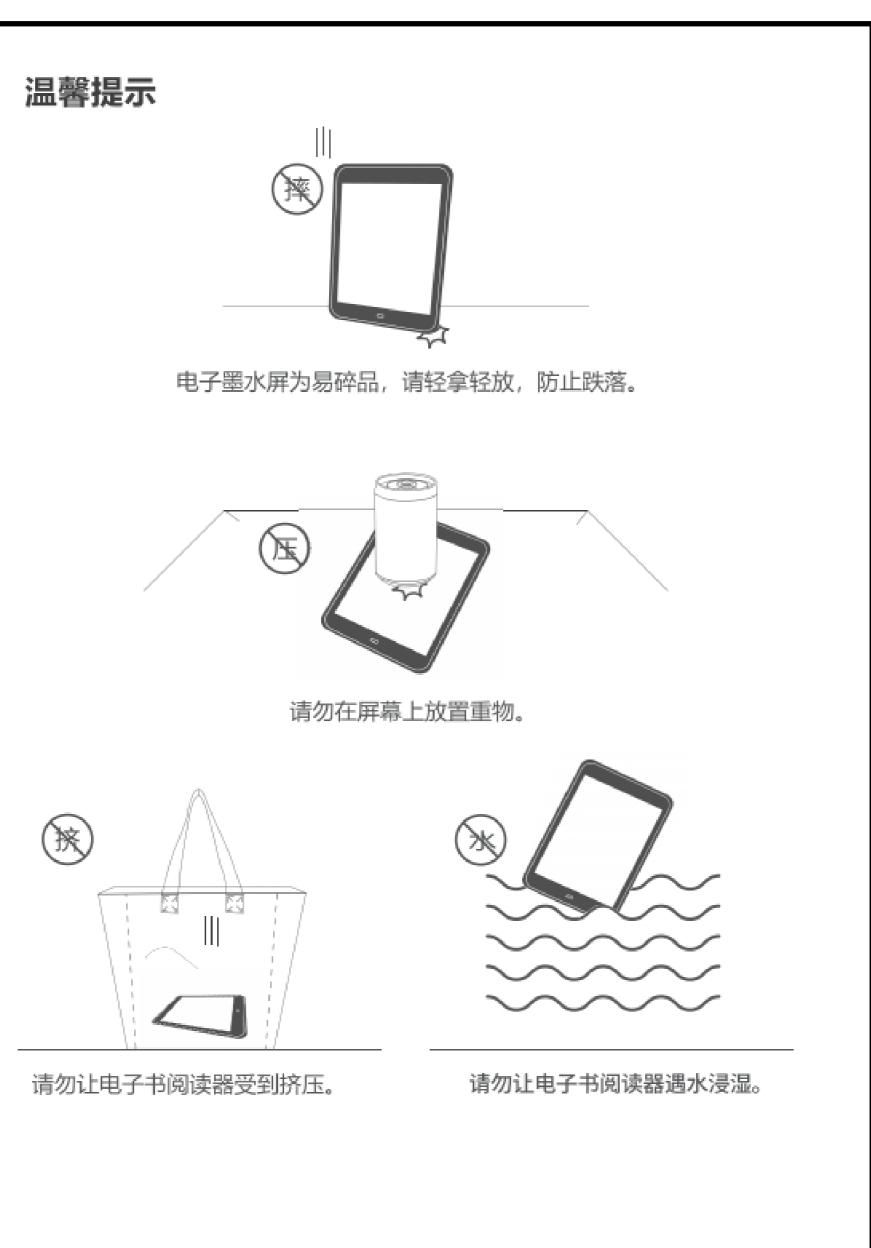

# E-ink screen is easy to Fragile Please carry it carefully to avoid of fall.

Do not place heavy objects on the screen.

Warm Tips:

Do not be crushed the e-book

reader by other objects.

Please don' t make the device be