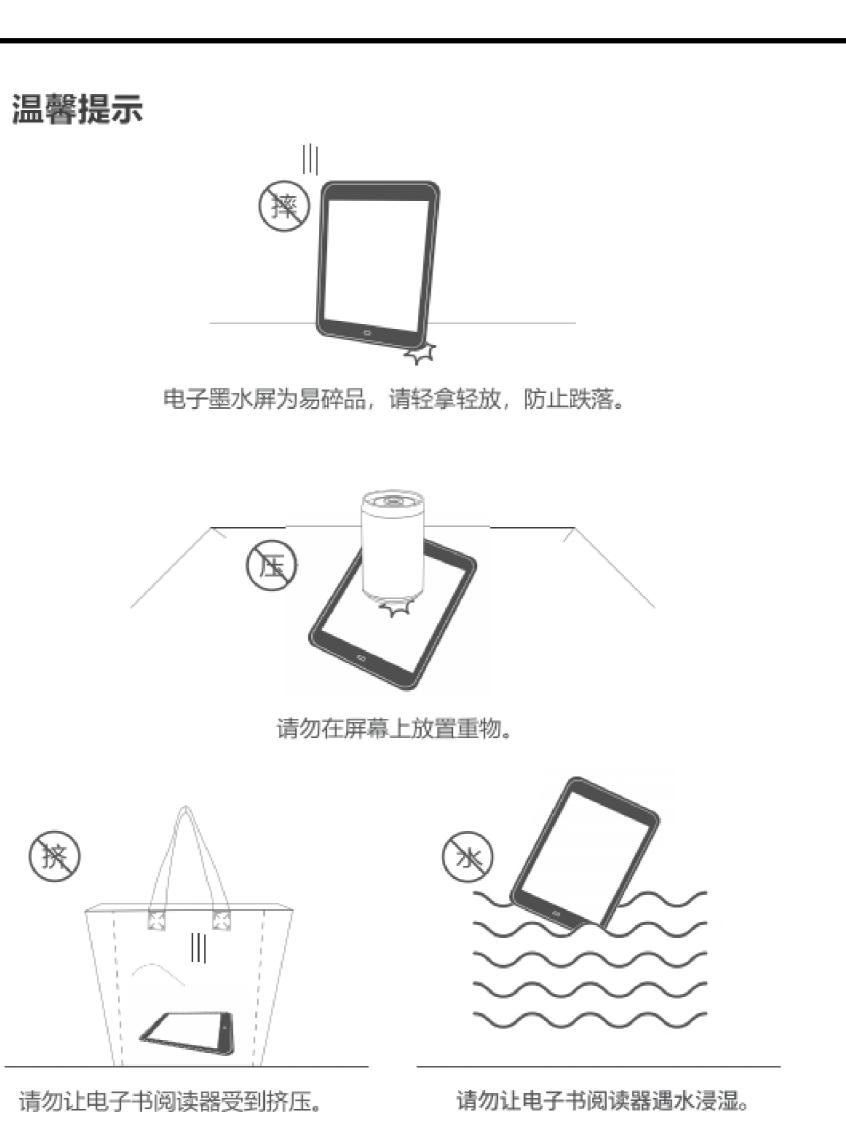

# E-ink screen is easy to Fragile Please carry it carefully to avoid of fall.

Do not place heavy objects on the screen.

Warm Tips:

Do not be crushed the e-book

reader by other objects.

Please don' t make the device be