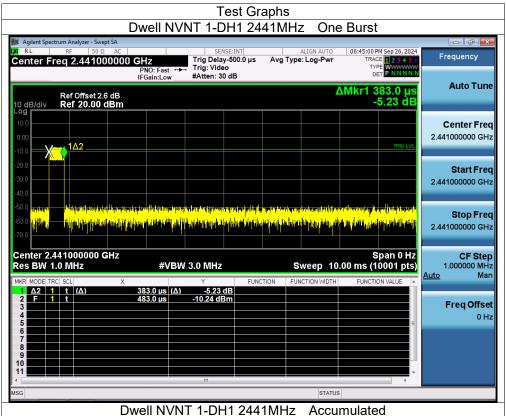

# 15. Antenna Requirement

#### 15.1 Limit

15.203 requirement: For intentional device, according to 15.203: an intentional radiator shall be designed to ensure that no antenna other than that furnished by the responsible party shall be used with the device.

### 15.2 Test Result

The EUT antenna is Internal antenna, fulfill the requirement of this section.



No.: BCTC/RF-EMC-005



# 16. EUT Photographs

### **EUT Photo 1**



### **EUT Photo 2**



NOTE: Appendix-Photographs Of EUT Constructional Details.

No.: BCTC/RF-EMC-005 Page: 81 of 84 / / Edition: B.2



# 17. EUT Test Setup Photographs

### **Conducted Emissions Photo**



### **Radiated Measurement Photos**



No.: BCTC/RF-EMC-005 Page: 82 of 84 / / Edition: B.2











#### **STATEMENT*