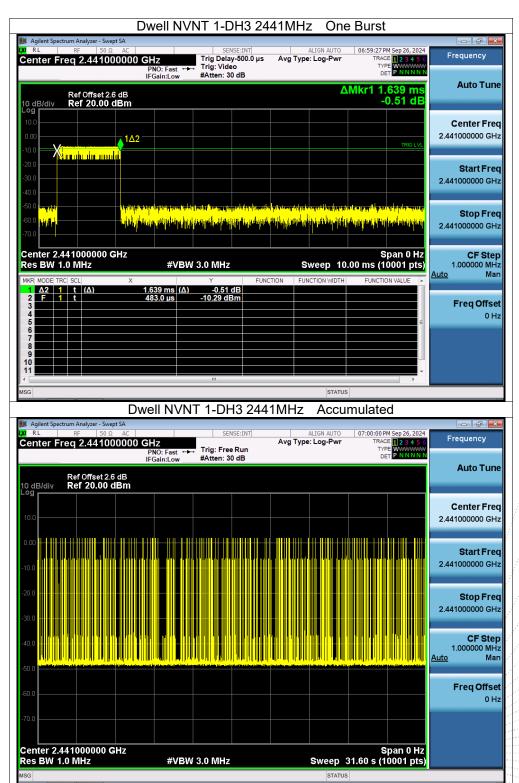

# 15. Antenna Requirement

#### 15.1 Limit

15.203 requirement: For intentional device, according to 15.203: an intentional radiator shall be designed to ensure that no antenna other than that furnished by the responsible party shall be used with the device.

### 15.2 Test Result

The EUT antenna is Internal antenna, fulfill the requirement of this section.



No.: BCTC/RF-EMC-005



# 16. EUT Photographs

### **EUT Photo 1**



### **EUT Photo 2**



NOTE: Appendix-Photographs Of EUT Constructional Details.

No.: BCTC/RF-EMC-005 Page: 81 of 84 / / Edition: B.2



# 17. EUT Test Setup Photographs

### **Conducted Emissions Photo**



### **Radiated Measurement Photos**



No.: BCTC/RF-EMC-005 Page: 82 of 84 / / Edition: B.2











#### **STATEMENT**

- 1