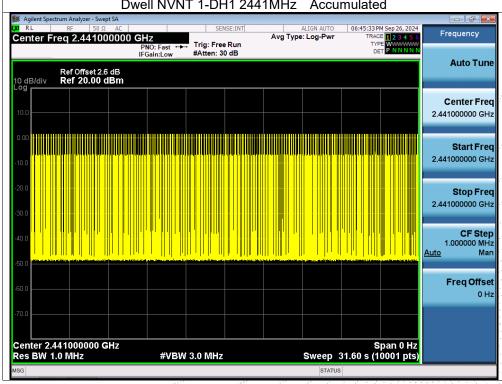

# 15. Antenna Requirement

#### 15.1 Limit

15.203 requirement: For intentional device, according to 15.203: an intentional radiator shall be designed to ensure that no antenna other than that furnished by the responsible party shall be used with the device.

### 15.2 Test Result

The EUT antenna is Internal antenna, fulfill the requirement of this section.



No.: BCTC/RF-EMC-005



# 16. EUT Photographs

### **EUT Photo 1**



### **EUT Photo 2**



NOTE: Appendix-Photographs Of EUT Constructional Details.

No.: BCTC/RF-EMC-005 Page: 81 of 84 / / Edition: B.2



# 17. EUT Test Setup Photographs

### **Conducted Emissions Photo**



### **Radiated Measurement Photos**



No.: BCTC/RF-EMC-005 Page: 82 of 84 / / Edition: B.2











#### **STATEMENT**