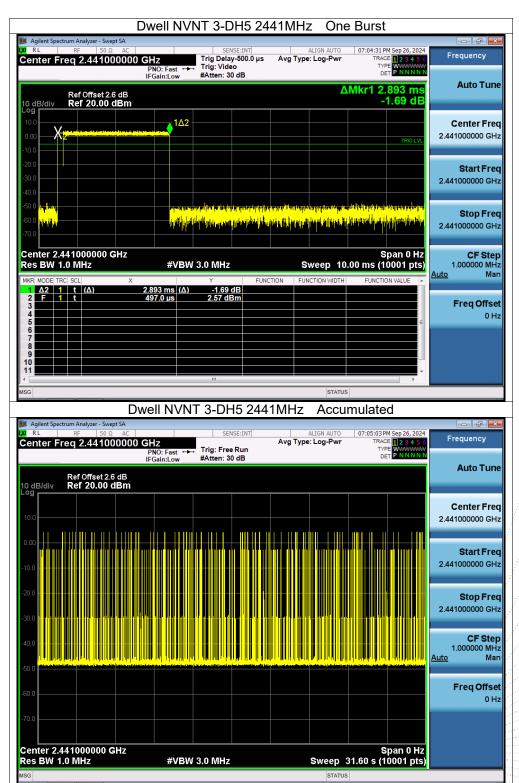

# 15. Antenna Requirement

#### 15.1 Limit

15.203 requirement: For intentional device, according to 15.203: an intentional radiator shall be designed to ensure that no antenna other than that furnished by the responsible party shall be used with the device.

### 15.2 Test Result

The EUT antenna is Internal antenna, fulfill the requirement of this section.

No.: BCTC/RF-EMC-005