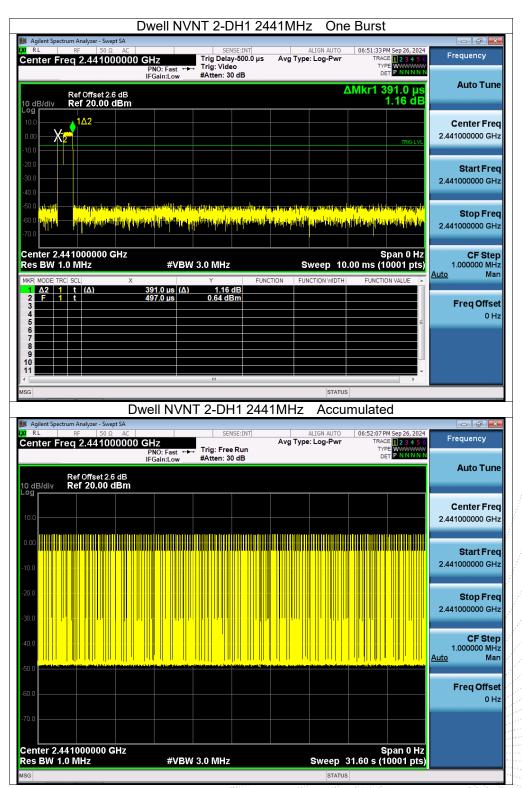

# 15. Antenna Requirement

#### 15.1 Limit

15.203 requirement: For intentional device, according to 15.203: an intentional radiator shall be designed to ensure that no antenna other than that furnished by the responsible party shall be used with the device.

### 15.2 Test Result

The EUT antenna is Internal antenna, fulfill the requirement of this section.



No.: BCTC/RF-EMC-005



# 16. EUT Photographs

### **EUT Photo 1**



### **EUT Photo 2**



NOTE: Appendix-Photographs Of EUT Constructional Details.

No.: BCTC/RF-EMC-005 Page: 81 of 84 / / Edition: B.2



# 17. EUT Test Setup Photographs

### **Conducted Emissions Photo**



### **Radiated Measurement Photos**



No.: BCTC/RF-EMC-005 Page: 82 of 84 / / Edition: B.2











#### **STATEMENT**

- 1. The eq