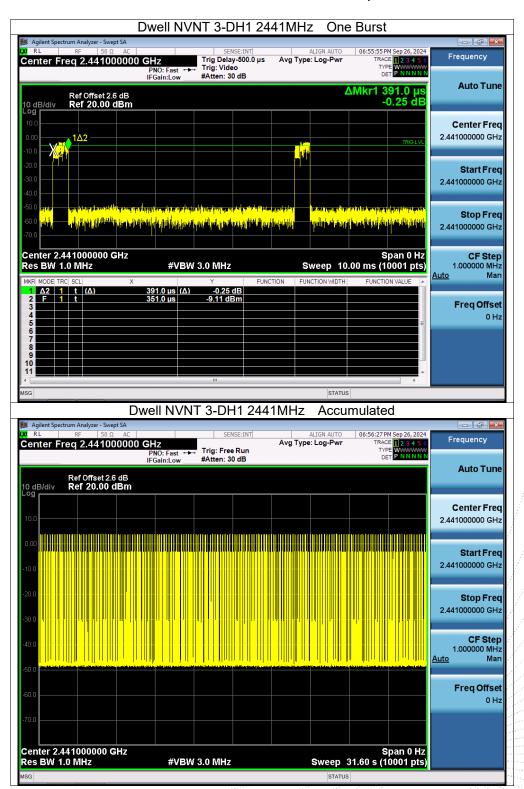

# 15. Antenna Requirement

#### 15.1 Limit

15.203 requirement: For intentional device, according to 15.203: an intentional radiator shall be designed to ensure that no antenna other than that furnished by the responsible party shall be used with the device.

### 15.2 Test Result

The EUT antenna is Internal antenna, fulfill the requirement of this section.



No.: BCTC/RF-EMC-005



# 16. EUT Photographs

### **EUT Photo 1**



### **EUT Photo 2**



NOTE: Appendix-Photographs Of EUT Constructional Details.

No.: BCTC/RF-EMC-005 Page: 81 of 84 / / Edition: B.2



# 17. EUT Test Setup Photographs

### **Conducted Emissions Photo**



### **Radiated Measurement Photos**



No.: BCTC/RF-EMC-005 Page: 82 of 84 / / Edition: B.2











#### **STATEMENT**

- 1. The equipment list