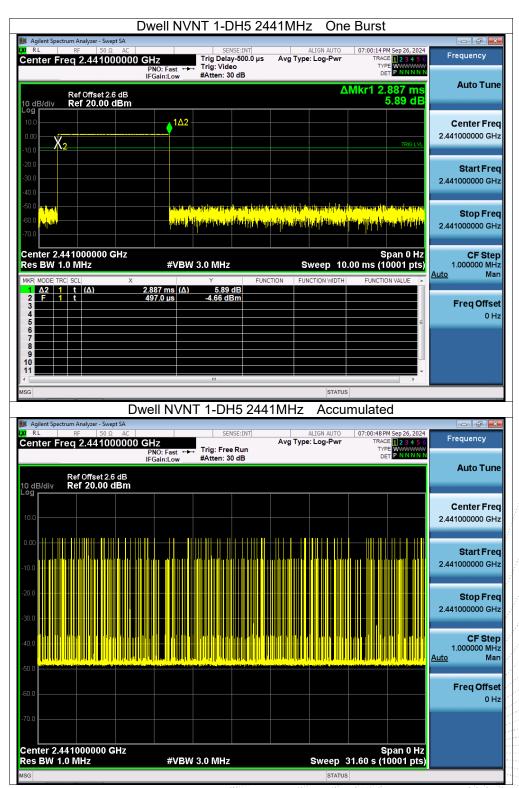

# 15. Antenna Requirement

#### 15.1 Limit

15.203 requirement: For intentional device, according to 15.203: an intentional radiator shall be designed to ensure that no antenna other than that furnished by the responsible party shall be used with the device.

### 15.2 Test Result

The EUT antenna is Internal antenna, fulfill the requirement of this section.



No.: BCTC/RF-EMC-005



# 16. EUT Photographs

### **EUT Photo 1**



### **EUT Photo 2**



NOTE: Appendix-Photographs Of EUT Constructional Details.

No.: BCTC/RF-EMC-005 Page: 81 of 84 / / Edition: B.2



# 17. EUT Test Setup Photographs

### **Conducted Emissions Photo**



### **Radiated Measurement Photos**



No.: BCTC/RF-EMC-005 Page: 82 of 84 / / Edition: B.2











#### **STATEMENT**

- 1. Th