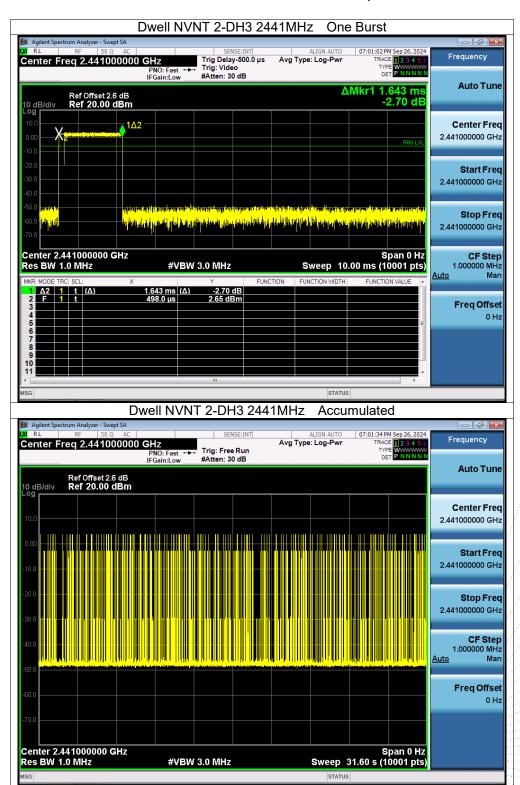

# 15. Antenna Requirement

#### 15.1 Limit

15.203 requirement: For intentional device, according to 15.203: an intentional radiator shall be designed to ensure that no antenna other than that furnished by the responsible party shall be used with the device.

### 15.2 Test Result

The EUT antenna is Internal antenna, fulfill the requirement of this section.



No.: BCTC/RF-EMC-005



# 16. EUT Photographs

### **EUT Photo 1**



### **EUT Photo 2**



NOTE: Appendix-Photographs Of EUT Constructional Details.

No.: BCTC/RF-EMC-005 Page: 81 of 84 / / Edition: B.2



# 17. EUT Test Setup Photographs

### **Conducted Emissions Photo**



### **Radiated Measurement Photos**



No.: BCTC/RF-EMC-005 Page: 82 of 84 / / Edition: B.2











#### **STATEMENT**

- 1. The equipm