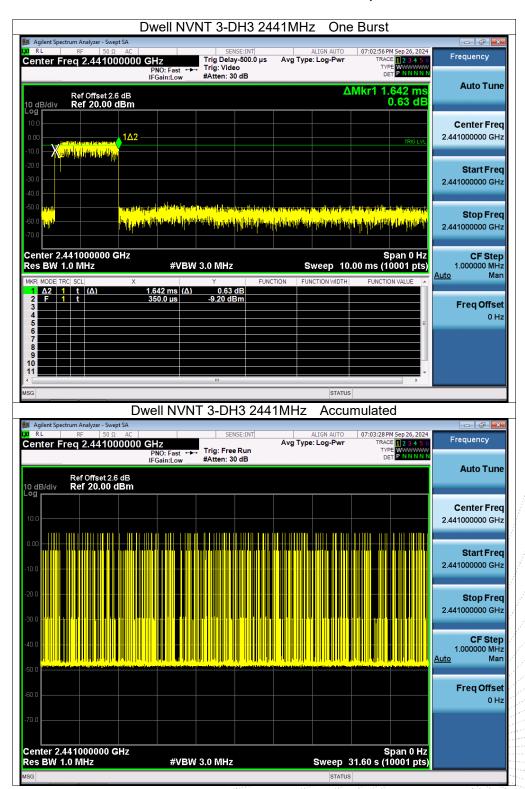

# 15. Antenna Requirement

#### 15.1 Limit

15.203 requirement: For intentional device, according to 15.203: an intentional radiator shall be designed to ensure that no antenna other than that furnished by the responsible party shall be used with the device.

### 15.2 Test Result

The EUT antenna is Internal antenna, fulfill the requirement of this section.



No.: BCTC/RF-EMC-005



# 16. EUT Photographs

### **EUT Photo 1**



### **EUT Photo 2**



NOTE: Appendix-Photographs Of EUT Constructional Details.

No.: BCTC/RF-EMC-005 Page: 81 of 84 / / Edition: B.2



# 17. EUT Test Setup Photographs

### **Conducted Emissions Photo**



### **Radiated Measurement Photos**



No.: BCTC/RF-EMC-005 Page: 82 of 84 / / Edition: B.2











#### **STATEMENT**

- 1. The equipment lists ar