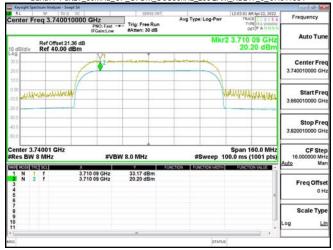

Page: 361 of 366

Band77-Part27 20MHz CP OFDM SCS30kHz 256QAM RB51 0 CH636000

Band77-Part27 30MHz CP OFDM SCS30kHz 256QAM RB78 0 CH631000

Band77-Part27 30MHz CP OFDM SCS30kHz 256QAM RB78 0 CH633334

Band77-Part27 30MHz CP OFDM SCS30kHz 256QAM RB78 0 CH635666