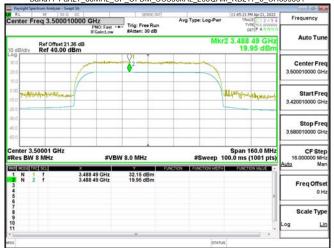

SGS Taiwan Ltd. 台灣檢驗科技股份有限公司 No.134,Wu Kung Road, New Taipei Industrial Park, Wuku District, New Taipei City, Taiwan/新北市五股區新北產業園區五工路 134 號

Page: 363 of 366

Band77-Part27 80MHz CP OFDM SCS30kHz 256QAM RB217 0 CH634000

Band77-Part27 100MHz CP OFDM SCS30kHz 256QAM RB273 0 CH633334

Band77-Part27 20MHz CP OFDM SCS30kHz 256QAM RB51 0 CH647334

Band77-Part27 20MHz CP OFDM SCS30kHz 256QAM RB51 0 CH656000

Unless otherwise stated the results shown in this test report refer only to the sample(s) tested and such sample(s) are retained for 90 days only. 除非另有說明,此報告結果僅對測試之樣品負責,同時此樣品僅保留90天。本報告未經本公司書面許可,不可部份複製