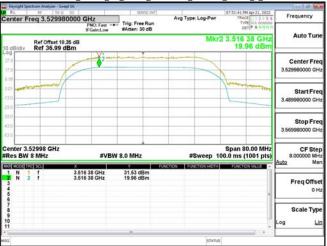

Page: 361 of 366

Band77-Part27 20MHz CP OFDM SCS30kHz 256QAM RB51 0 CH636000

Band77-Part27 30MHz CP OFDM SCS30kHz 256QAM RB78 0 CH631000

Band77-Part27 30MHz CP OFDM SCS30kHz 256QAM RB78 0 CH633334

Band77-Part27 30MHz CP OFDM SCS30kHz 256QAM RB78 0 CH635666