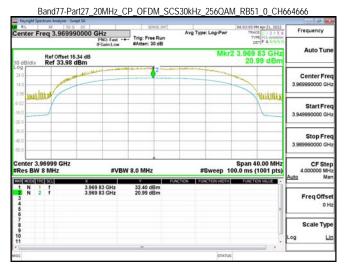

Page: 361 of 366

Band77-Part27 20MHz CP OFDM SCS30kHz 256QAM RB51 0 CH636000

Band77-Part27 30MHz CP OFDM SCS30kHz 256QAM RB78 0 CH631000

Band77-Part27 30MHz CP OFDM SCS30kHz 256QAM RB78 0 CH633334

Band77-Part27 30MHz CP OFDM SCS30kHz 256QAM RB78 0 CH635666