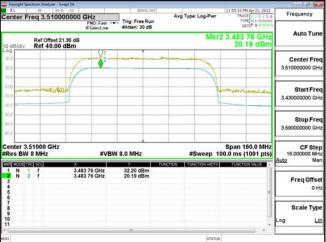

SGS Taiwan Ltd. 台灣檢驗科技股份有限公司 No.134,Wu Kung Road, New Taipei Industrial Park, Wuku District, New Taipei City, Taiwan/新北市五股區新北產業園區五工路 134 號

Page: 363 of 366

Band77-Part27 80MHz CP OFDM SCS30kHz 256QAM RB217 0 CH634000

Band77-Part27 100MHz CP OFDM SCS30kHz 256QAM RB273 0 CH633334

Band77-Part27 20MHz CP OFDM SCS30kHz 256QAM RB51 0 CH647334

Band77-Part27 20MHz CP OFDM SCS30kHz 256QAM RB51 0 CH656000

Unless otherwise stated the results shown in this test report refer only to the sample(s) tested and such sample(s) are retained for 90 days only. 除非另有說明,此報告結果僅對測試之樣品負責,同時此樣品僅保留90天。本報告未經本公司書面許可,不可部份複製