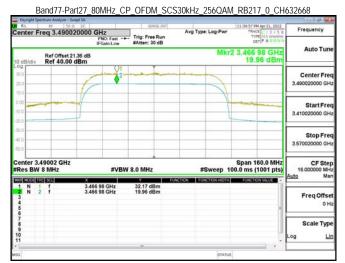

SGS Taiwan Ltd. 台灣檢驗科技股份有限公司 No.134,Wu Kung Road, New Taipei Industrial Park, Wuku District, New Taipei City, Taiwan/新北市五股區新北產業園區五工路 134 號

Page: 363 of 366

Band77-Part27 80MHz CP OFDM SCS30kHz 256QAM RB217 0 CH634000

Band77-Part27 100MHz CP OFDM SCS30kHz 256QAM RB273 0 CH633334

Band77-Part27 20MHz CP OFDM SCS30kHz 256QAM RB51 0 CH647334

Band77-Part27 20MHz CP OFDM SCS30kHz 256QAM RB51 0 CH656000

Unless otherwise stated the results shown in this test report refer only to the sample(s) tested and such sample(s) are retained for 90 days only. 除非另有說明,此報告結果僅對測試之樣品負責,同時此樣品僅保留90天。本報告未經本公司書面許可,不可部份複製