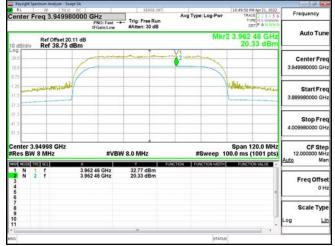

Page: 361 of 366

Band77-Part27 20MHz CP OFDM SCS30kHz 256QAM RB51 0 CH636000

Band77-Part27 30MHz CP OFDM SCS30kHz 256QAM RB78 0 CH631000

Band77-Part27 30MHz CP OFDM SCS30kHz 256QAM RB78 0 CH633334

Band77-Part27 30MHz CP OFDM SCS30kHz 256QAM RB78 0 CH635666