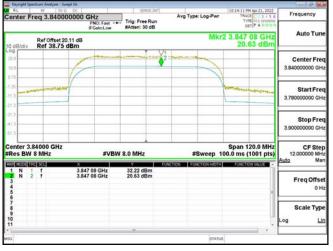

Page: 361 of 366

Band77-Part27 20MHz CP OFDM SCS30kHz 256QAM RB51 0 CH636000

Band77-Part27 30MHz CP OFDM SCS30kHz 256QAM RB78 0 CH631000

Band77-Part27 30MHz CP OFDM SCS30kHz 256QAM RB78 0 CH633334

Band77-Part27 30MHz CP OFDM SCS30kHz 256QAM RB78 0 CH635666