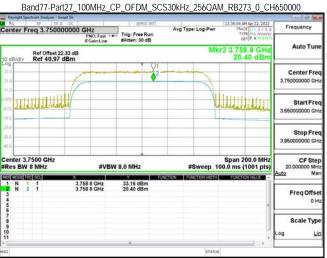

Band77-Part27 100MHz CP OFDM SCS30kHz 256QAM RB273 0 CH633334

Band77-Part27 20MHz CP OFDM SCS30kHz 256QAM RB51 0 CH647334

Band77-Part27 20MHz CP OFDM SCS30kHz 256QAM RB51 0 CH656000

Unless otherwise stated the results shown in this test report refer only to the sample(s) tested and such sample(s) are retained for 90 days only. 除非另有說明,此報告結果僅對測試之樣品負責,同時此樣品僅保留90天。本報告未經本公司書面許可,不可部份複製