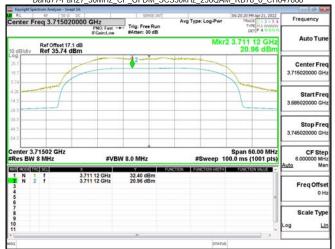

Page: 361 of 366

Band77-Part27 20MHz CP OFDM SCS30kHz 256QAM RB51 0 CH636000

Band77-Part27 30MHz CP OFDM SCS30kHz 256QAM RB78 0 CH631000

Band77-Part27 30MHz CP OFDM SCS30kHz 256QAM RB78 0 CH633334

Band77-Part27 30MHz CP OFDM SCS30kHz 256QAM RB78 0 CH635666