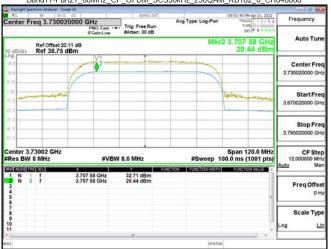

Page: 361 of 366

Band77-Part27 20MHz CP OFDM SCS30kHz 256QAM RB51 0 CH636000

Band77-Part27 30MHz CP OFDM SCS30kHz 256QAM RB78 0 CH631000

Band77-Part27 30MHz CP OFDM SCS30kHz 256QAM RB78 0 CH633334

Band77-Part27 30MHz CP OFDM SCS30kHz 256QAM RB78 0 CH635666