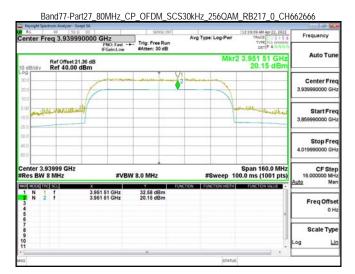

Band77-Part27 100MHz CP OFDM SCS30kHz 256QAM RB273 0 CH633334

Band77-Part27 20MHz CP OFDM SCS30kHz 256QAM RB51 0 CH647334

Band77-Part27 20MHz CP OFDM SCS30kHz 256QAM RB51 0 CH656000

Unless otherwise stated the results shown in this test report refer only to the sample(s) tested and such sample(s) are retained for 90 days only. 除非另有說明,此報告結果僅對測試之樣品負責,同時此樣品僅保留90天。本報告未經本公司書面許可,不可部份複製