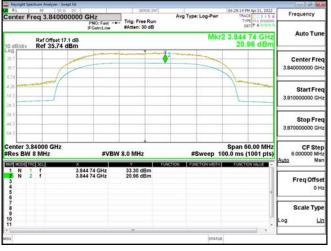

Page: 361 of 366

Band77-Part27 20MHz CP OFDM SCS30kHz 256QAM RB51 0 CH636000

Band77-Part27 30MHz CP OFDM SCS30kHz 256QAM RB78 0 CH631000

Band77-Part27 30MHz CP OFDM SCS30kHz 256QAM RB78 0 CH633334

Band77-Part27 30MHz CP OFDM SCS30kHz 256QAM RB78 0 CH635666