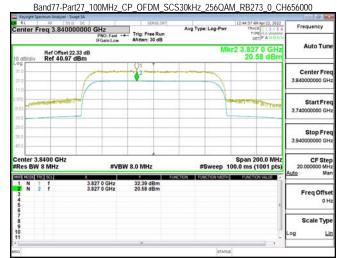

Band77-Part27 100MHz CP OFDM SCS30kHz 256QAM RB273 0 CH633334

Band77-Part27 20MHz CP OFDM SCS30kHz 256QAM RB51 0 CH647334

Band77-Part27 20MHz CP OFDM SCS30kHz 256QAM RB51 0 CH656000

Unless otherwise stated the results shown in this test report refer only to the sample(s) tested and such sample(s) are retained for 90 days only. 除非另有說明,此報告結果僅對測試之樣品負責,同時此樣品僅保留90天。本報告未經本公司書面許可,不可部份複製