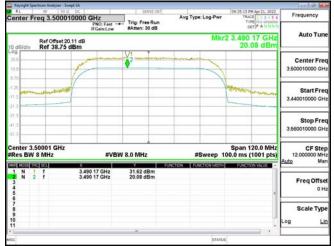

Band77-Part27\_60MHz\_CP\_OFDM\_SCS30kHz\_256QAM\_RB162\_0\_CH632000

Band77-Part27\_60MHz\_CP\_OFDM\_SCS30kHz\_256QAM\_RB162\_0\_CH633334

Band77-Part27 60MHz CP OFDM SCS30kHz 256QAM RB162 0 CH634666

Unless otherwise stated the results shown in this test report refer only to the sample(s) tested and such sample(s) are retained for 90 days only. 除非另有說明,此報告結果僅對測試之樣品負責,同時此樣品僅保留90天。本報告未經本公司書面許可,不可部份複製。