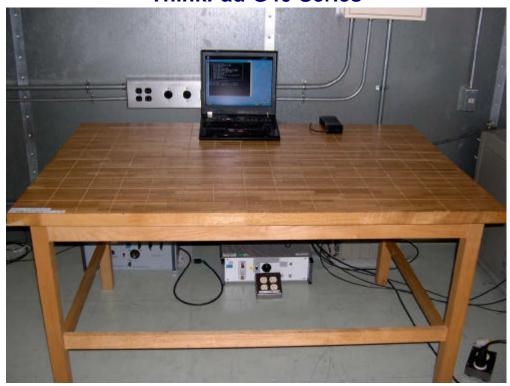

## **EMI - Radiated Measurement Photos**

Semi-anechoic Chamber #1

| FCC Part 15C    | FCC Part 15E       | Test Items                                |     |
|-----------------|--------------------|-------------------------------------------|-----|
| 15.205 / 15.209 | 15.205 & 209 /     | General Field Strength Limits (Restricted | Tx  |
|                 | 407(b)(1)(2)(5)(6) | Bands and Radiated Emission Limits)       | 1 λ |
| 15.205 / 15.209 | 15.205 & 209 /     | General Field Strength Limits (Restricted | Rx  |
|                 | 407(b)(1)(2)(5)(6) | Bands and Radiated Emission Limits)       | IXX |

### ThinkPad G40 Series

Front view

ThinkPad X30, X40 Series

Rear view

Front view