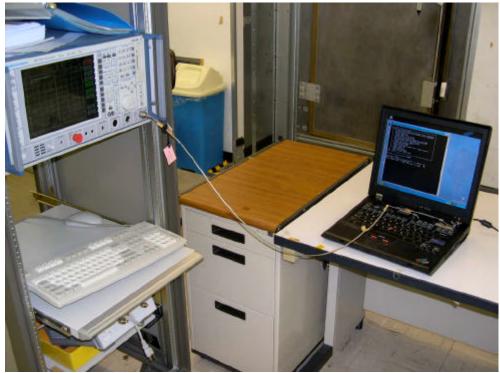

## **Conducted Measurement Photos**

**EMI Semi-anechoic Chamber #1, Operation Room** 

| FCC Part 15C | FCC Part 15E      | Measurement Items                    |    |
|--------------|-------------------|--------------------------------------|----|
| 15.247(a)(2) |                   | Bandwidth at 6 dB or 26 dB blow      |    |
| 15.247(b)(3) | 15.407(a)(1), (2) | Conducted Peak transmit output power |    |
| 15.247(d)    |                   | Peak Power Spectral Density          | Tx |
| 15.247(c)    |                   | Out of Band Emissions,               |    |
| 15.215(c)    |                   | Occupied BW (20dB BW)                |    |
|              | 15.407(a)(6)      | Peak Excursion                       |    |

### ThinkPad G40 Series

ThinkPad X30, X40 Series