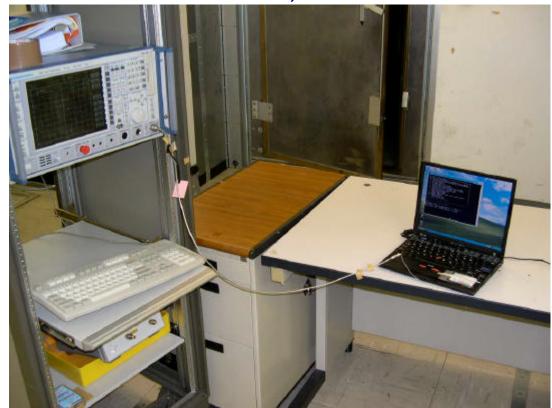

## **EMI - Conducted Measurement Photos**

**EMI** conducted room (shield room)

| FCC Part 15C | FCC Part 15E          | Test Items                      |    |
|--------------|-----------------------|---------------------------------|----|
| 15.207       | 15.207 /<br>407(b)(5) | AC Wireline Conducted emissions | Tx |
| 15.207       | 15.207 /<br>407(b)(5) | AC Wireline Conducted emissions | Rx |

### ThinkPad G40 Series

ThinkPad X30 Series