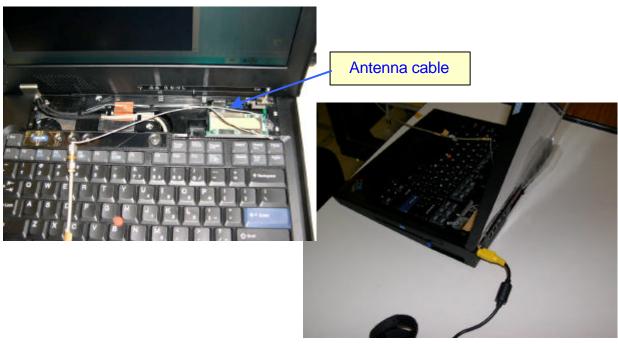

### ThinkPad G40 Series

Front view

ThinkPad X30, X40 Series

Rear view

Front view