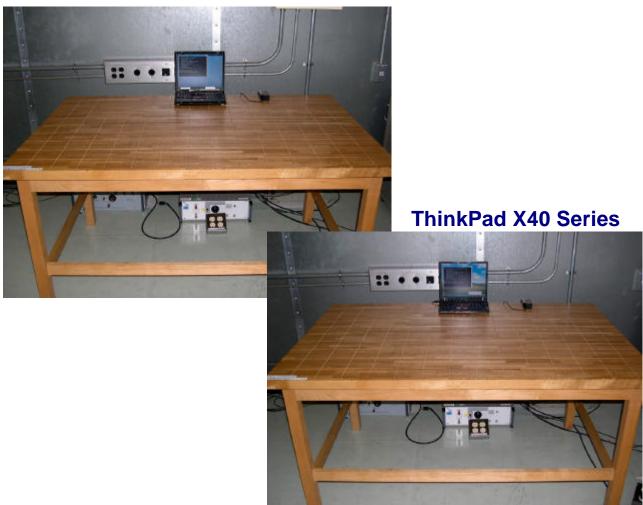

## **Conducted Measurement Photos**

**EMI Semi-anechoic Chamber #1, Operation Room** 

| FCC Part 15C | FCC Part 15E      | Measurement Items                    |    |
|--------------|-------------------|--------------------------------------|----|
| 15.247(a)(2) |                   | Bandwidth at 6 dB or 26 dB blow      |    |
| 15.247(b)(3) | 15.407(a)(1), (2) | Conducted Peak transmit output power |    |
| 15.247(d)    |                   | Peak Power Spectral Density          | Tx |
| 15.247(c)    |                   | Out of Band Emissions,               |    |
| 15.215(c)    |                   | Occupied BW (20dB BW)                |    |
|              | 15.407(a)(6)      | Peak Excursion                       |    |

### ThinkPad G40 Series

ThinkPad X30, X40 Series