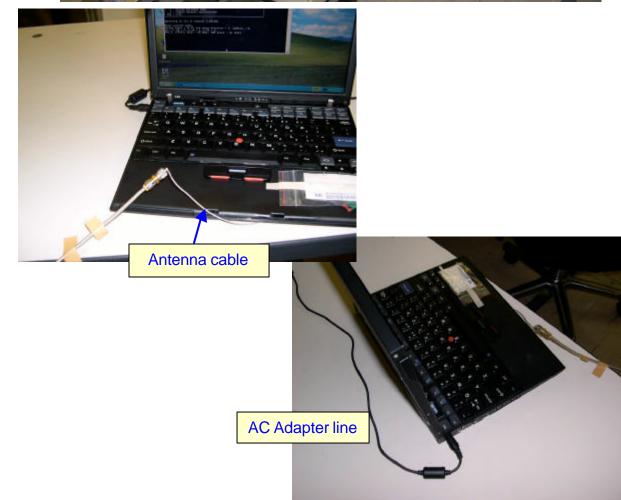

## **Conducted Measurement Photos**

**EMI Semi-anechoic Chamber #1, Operation Room** 

| FCC Part 15C | FCC Part 15E      | Measurement Items                    |    |
|--------------|-------------------|--------------------------------------|----|
| 15.247(a)(2) |                   | Bandwidth at 6 dB or 26 dB blow      |    |
| 15.247(b)(3) | 15.407(a)(1), (2) | Conducted Peak transmit output power |    |
| 15.247(d)    |                   | Peak Power Spectral Density          | Tx |
| 15.247(c)    |                   | Out of Band Emissions,               |    |
| 15.215(c)    |                   | Occupied BW (20dB BW)                |    |
|              | 15.407(a)(6)      | Peak Excursion                       |    |

### ThinkPad G40 Series





ThinkPad X30, X40 Series