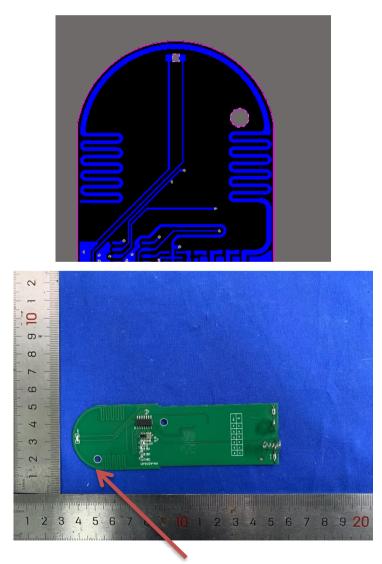

All measurements were performed radiated and therefore additional antenna gain documentation is not required.

Transmitter: The thick line of the entire circle shape along the edge of the PCB pointed by the arrow is the transmitting antenna