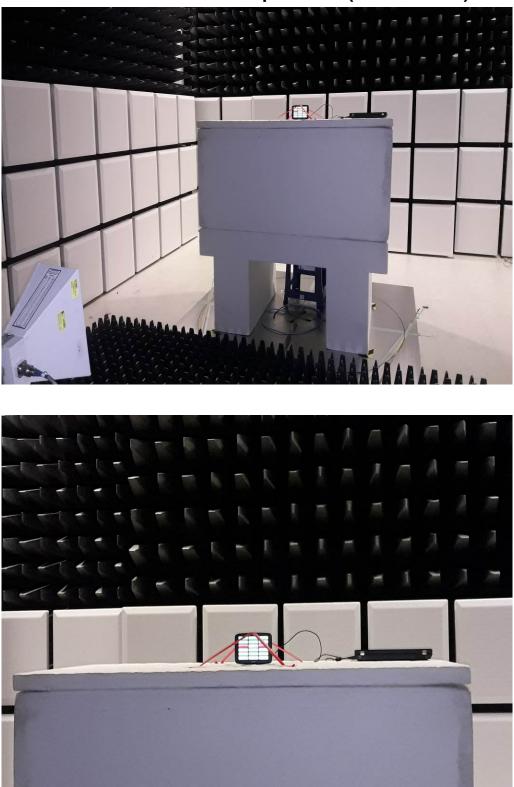

## PHOTOGRAPHS OF SET UP Radiated Emission Set up Photos (Below 30MHz)

Radiated Emission Set up Photos (Below 1GHz)

Unless otherwise stated the results shown in this test report refer only to the sample(s) tested and such sample(s) are retained for 90 days only.