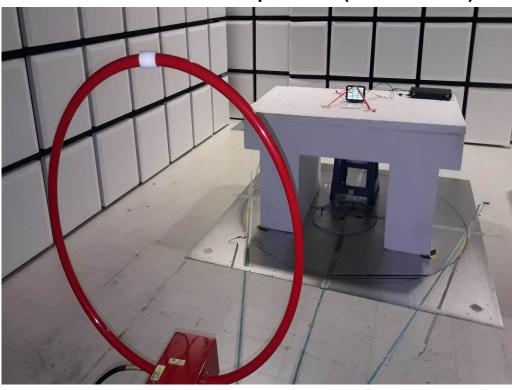

## PHOTOGRAPHS OF SET UP Radiated Emission Set up Photos (Below 30MHz)

Radiated Emission Set up Photos (Below 1GHz)

Unless otherwise stated the results shown in this test report refer only to the sample(s) tested and such sample(s) are retained for 90 days only.