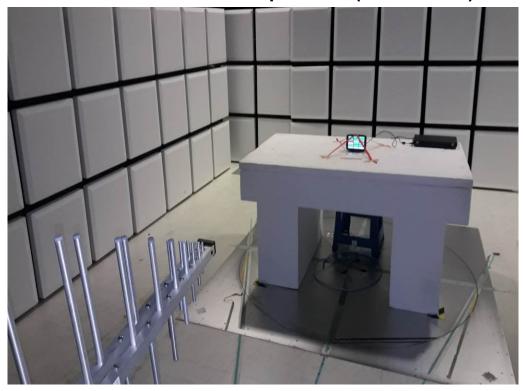

## PHOTOGRAPHS OF SET UP Radiated Emission Set up Photos (Below 30MHz)

Radiated Emission Set up Photos (Below 1GHz)

Unless otherwise stated the results shown in this test report refer only to the sample(s) tested and such sample(s) are retained for 90 days only.