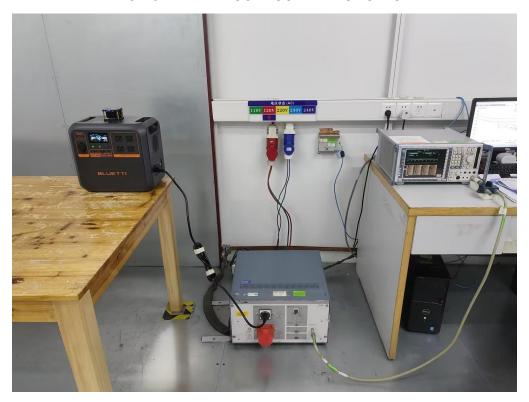

### AC POWER LINE CONDUCTED TEST SETUP

RF CONDUCTED TEST SETUP

Any report having not been signed by authorized approver, or having been altered without authorization, or having not been stamped by the "Dedicated Testing/Inspection Stamp" is deemed to be invalid. Copying or excerpting portion of, or altering the content of the report is not permitted without the written authorization of AGC. The test results presented in the report apply only to the tested sample. Any objections to report issued by AGC should be submitted to AGC within 15days after the issuance of the test report. Further enquiry of validity or verification of the test report should be addressed to AGC by agc01@agccert.com.

### AC POWER LINE CONDUCTED TEST SETUP

Any report having not been signed by authorized approver, or having been altered without authorization, or having not been stamped by the "Dedicated Testing/Inspection Stamp" is deemed to be invalid. Copying or excerpting portion of, or altering the content of the report is not permitted without the written authorization of AGC. The test results presented in the report apply only to the tested sample. Any objections to report issued by AGC should be submitted to AGC within 15days after the issuance of the test report. Further enquiry of validity or verification of the test report should be addressed to AGC by agc01@agccert.com.