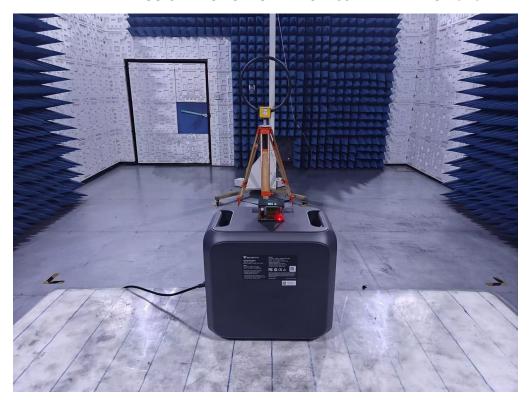

## RADIATED EMISSION TEST SETUP ABOVE 1GHz

RADIATED EMISSION TEST SETUP ABOVE 1GHz WITH AC Power

Any report having not been signed by authorized approver, or having been altered without authorization, or having not been stamped by the "Dedicated Testing/Inspection Stamp" is deemed to be invalid. Copying or excerpting portion of, or altering the content of the report is not permitted without the written authorization of AGC. The test results presented in the report apply only to the tested sample. Any objections to report issued by AGC should be submitted to AGC within 15days after the issuance of the test report. Further enquiry of validity or verification of the test report should be addressed to AGC by agc01@agccert.com.