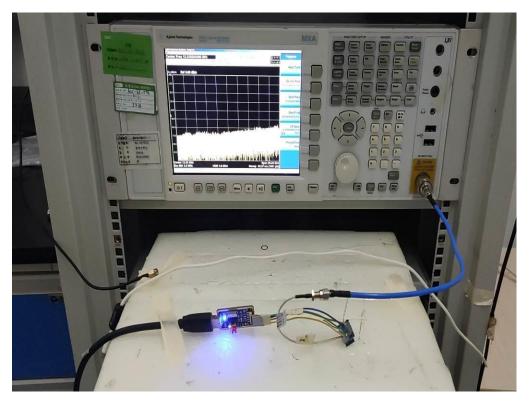

WPT
RADIATED EMISSION TEST SETUP BELOW 30MHz WITH BATTERY

RADIATED EMISSION TEST SETUP BELOW 30MHz WITH AC Power

Any report having not been signed by authorized approver, or having been altered without authorization, or having not been stamped by the "Dedicated Testing/Inspection Stamp" is deemed to be invalid. Copying or excerpting portion of, or altering the content of the report is not permitted without the written authorization of AGC. The test results presented in the report apply only to the tested sample. Any objections to report issued by AGC should be submitted to AGC within 15days after the issuance of the test report. Further enquiry of validity or verification of the test report should be addressed to AGC by agc01@agccert.com.