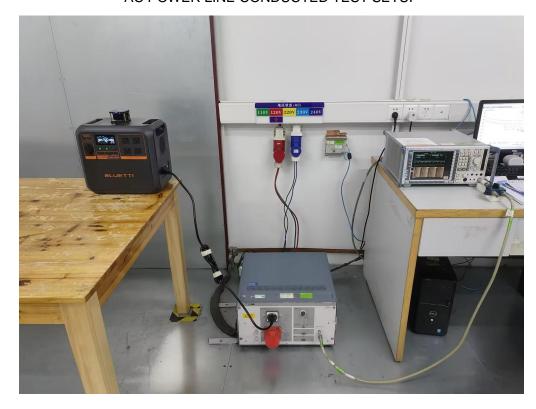

### AC POWER LINE CONDUCTED TEST SETUP

RF CONDUCTED TEST SETUP

Any report having not been signed by authorized approver, or having been altered without authorization, or having not been stamped by the "Dedicated Testing/Inspection Stamp" is deemed to be invalid. Copying or excerpting portion of, or altering the content of the report is not permitted without the written authorization of AGC. The test results presented in the report apply only to the tested sample. Any objections to report issued by AGC should be submitted to AGC within 15days after the issuance of the test report. Further enquiry of validity or verification of the test report should be addressed to AGC by agc01@agccert.com.

### AC POWER LINE CONDUCTED TEST SETUP

Any report having not been signed by authorized approver, or having been altered without authorization, or having not been stamped by the "Dedicated Testing/Inspection Stamp" is deemed to be invalid. Copying or excerpting portion of, or altering the content of the report is not permitted without the written authorization of AGC. The test results presented in the report apply only to the tested sample. Any objections to report issued by AGC should be submitted to AGC within 15days after the issuance of the test report. Further enquiry of validity or verification of the test report should be addressed to AGC by agc01@agccert.com.