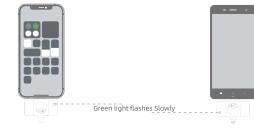

## /pe-C接收端使用方法

第一步:首先把Lightning接收端或者Type-C接收端插入手机的Lightning 接口或者Type-C接口,接收端绿慢闪。

第二步:长按1秒麦克风开机键,指示灯亮绿灯,即开机成功,

第三步:接收端和麦克风绿灯常亮,表示配对连接成功,可以正常收音。

特别说明 第⑧的使用方法如下:如果直播时,手机电量不足的情况下,外接电源直接 通过接收端Type-C接口给予手机充电。

■ 3.5mm接收端使用方法

#### How to use Lightning/Type-C Receiver

First: Plug the lightning or type-c receiver into the lightning or type-c port of cell phone, the green light of receiver flashes Slowly.

Second: Press the power button of mic 1 second, it is turned on successfully when green light is on.

Last: Green light of both receiver and mic are always on ,means connected successfully. It's ready to record.

If your phone's battery is low, you can connect an external charger or power source to the receiver's charging port to charge the phone You can only listen to the microphone recording after the receiver has been disconnected from the device.