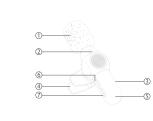

## Microphone transmitter schematic diagram

 Windproof Sponge ② Indicator light ③ Type-C charging port ④ Microphone Clip ⑤ Power button/ Reset key ⑥ Volume + 🗇 Volume -