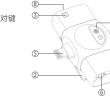

# 三合一接收端示意 ② 接收端夹 ③ 指示灯 ④ 手机Type-C接口

⑤ 手机Lightning接口

⑥ 3.5录音设备转接口

⑦ 3.5监听音频输出口

⑧ Type-C充电接口

(中英文)说明书 材质: 105g双铜 尺寸: 80\*100mm 印刷:单黑(正反印 🕶 装订方式: 风琴折

Clear pairing button ② Receiver clip ③ Indicator light Working time:about 6hours ④ Type-C receiver ⑤ Lightning receiver ⑥ 3.5mm TRS interface ⑦ 3.5mm monitor interface

Power/Noise canceling/

3-in-1 receiver schematic diagram

- 5

- ⑧ Type-C charging port of receiver