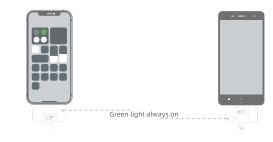

#### How to use Lightning/Type-C Receiver

First: Plug the lightning or type-c receiver into the lightning or type-c port of cell phone, the green light of receiver flashes Slowly.

Second: Press the power button of mic 1 second, it is turned on successfully when green light is on.

Last: Green light of both receiver and mic are always on ,means connected successfully. It's ready to record.

If your phone's battery is low, you can connect an external charger or power source to the receiver's charging port to charge the phone You can only listen to the microphone recording after the receiver has been disconnected from the device.