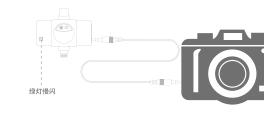

第一步:接收端3.5mm接口插入相机,并且长按1秒开关机键开机,绿灯 慢闪。

| Turn on/off<br>Mute           | Single press power button                                               | Blue light flashes slowly(mute)<br>Green light always on(record)             |
|-------------------------------|-------------------------------------------------------------------------|------------------------------------------------------------------------------|
| Clear pairing                 | Press power button 3 times<br>quickly in 5S after power on              | Green light flashes quickly                                                  |
| Volume +                      | Single press "+" button                                                 | Green light flashes 2 times(level 2)<br>Green light flashes 3 times(level 3) |
| Volume -                      | Single press "-" button                                                 | Green light flashes 2 times(level 2)<br>Green light flashes 1 times(level 1) |
| Searching for<br>pairing      | /                                                                       | Green light flashes slowly                                                   |
| Paired                        | /                                                                       | Green light always on                                                        |
| Charging                      | Type-C cable charge                                                     | Charging:red light always on<br>Fully charged:red light off                  |
| low battery                   | Below 3.4V                                                              | Red light flashes slowly                                                     |
| Auto<br>power off             | Lower than 3.2V, power off<br>or disconnect for more than<br>10 minutes | Red light flashes 1 second                                                   |
| Remarks: 3 le<br>(with memory | vels of volume adjustment, th<br>/ function)                            | e default is the middle level                                                |

## How to use 3.5 MM receiver

Note:

Step 1: Connect the camera and receiver with the 3.5mm TRS to TRS adapter cable, and press power button for 1S to power on, the green light flashes.

第二步:长按1秒麦克风开关机键开机,绿灯亮。 ■ 安全警告 为避免电击、高温、着火、辐射、爆炸、机械危险以及使用不当等可能 造成的人身伤害或财产损失,使用本产品前,请仔细阅读并遵守以下事项: 1.使用产品时请确认所连接设备与本产品功率是否匹配以及合理调整设备音 量大小,不要在超过产品功率及大音量下长时间使用,以免造成产品异常; 指示灯亮绿灯 2.使用中若发现有异常(如冒烟、异味等),请立即关闭电源开关并拨掉电源 插头,然后将产品送经销商检修; 3.本产品及附件都应放置在室内干燥通风处,勿长期存放在潮湿、灰尘多的 环境,使用中避免靠近火源,雨淋、进水、过度碰撞、抛掷、振动本机及 覆盖通风孔,避免损坏其功能; - 开关机键 4.使用该产品时需遵守相关安全规定,法律法规明确禁止使用场合请勿使用 产品,以免导致意外事故; 5.请不要自行拆机改装或维修,以防止出现人身伤害,如有问题或服务需求 请联系当地经销商跟进处理。 第三步:麦克风和接收端绿灯常亮,表示配对连接成功,可以正常收音。 合 检验员 | 修 产品编号: \_\_\_\_ 格 \_ 检验员:\_\_\_\_\_ |证| 本产品经检验已合格 ┘ 检验日期:\_\_\_\_\_

green light flashes.

• • •

Green light on Power button

Step 2: press power button for 1S of microphone to power on, the

Step 3: The green light of both receiver and microphone are always on, pairing is successful. Microphone is ready for sound recording.