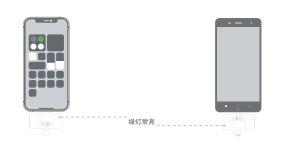

## /pe-C接收端使用方法

第一步:首先把Lightning接收端或者Type-C接收端插入手机的Lightning 接口或者Type-C接口,接收端绿慢闪。

第二步:长按1秒麦克风开机键,指示灯亮绿灯,即开机成功,

第三步:接收端和麦克风绿灯常亮,表示配对连接成功,可以正常收音。

特别说明 第⑧的使用方法如下:如果直播时,手机电量不足的情况下,外接电源直接 通过接收端Type-C接口给予手机充电。

■ 3.5mm接收端使用方法

#### How to use Lightning/Type-C Receiver

First: Plug the lightning or type-c receiver into the lightning or type-c port of cell phone, the green light of receiver flashes Slowly.

Second: Press the power button of mic 1 second, it is turned on successfully when green light is on.

Last: Green light of both receiver and mic are always on ,means connected successfully. It's ready to record.

If your phone's battery is low, you can connect an external charger or power source to the receiver's charging port to charge the phone You can only listen to the microphone recording after the receiver has been disconnected from the device.