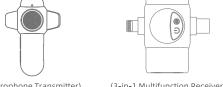

### 无线收音麦克风由两部分构成,麦克风发射端,接收端。(如下图所示)

Receiver - - - - - - - - -- - - 1PCS User manual ----- 1PCS 3.5MM TRS TO TRS adapter cable ----- 1PCS

- · 1PCS(2PCS)

(Microphone Transmitter) (3-in-1 Multifunction Receiver)

The wireless microphone is consist of two parts, one is the Microphone Transmitter and the other one is 3-in-1 multi-function receiver.(as below picture )