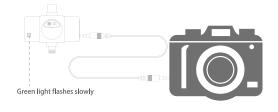

## How to use 3.5 MM receiver

Note:

Step 1: Connect the camera and receiver with the 3.5mm TRS to TRS adapter cable, and press power button for 1S to power on, the green light flashes.

第二步:长按1秒麦克风开关机键开机,绿灯亮。 ■ 安全警告 为避免电击、高温、着火、辐射、爆炸、机械危险以及使用不当等可能 造成的人身伤害或财产损失,使用本产品前,请仔细阅读并遵守以下事项: 1.使用产品时请确认所连接设备与本产品功率是否匹配以及合理调整设备音 量大小,不要在超过产品功率及大音量下长时间使用,以免造成产品异常; 指示灯亮绿灯 2.使用中若发现有异常(如冒烟、异味等),请立即关闭电源开关并拨掉电源 插头,然后将产品送经销商检修; 3.本产品及附件都应放置在室内干燥通风处,勿长期存放在潮湿、灰尘多的 环境,使用中避免靠近火源,雨淋、进水、过度碰撞、抛掷、振动本机及 覆盖通风孔,避免损坏其功能; - 开关机键 4.使用该产品时需遵守相关安全规定,法律法规明确禁止使用场合请勿使用 产品,以免导致意外事故; 5.请不要自行拆机改装或维修,以防止出现人身伤害,如有问题或服务需求 请联系当地经销商跟进处理。 第三步:麦克风和接收端绿灯常亮,表示配对连接成功,可以正常收音。 合 检验员 | 修 产品编号: \_\_\_\_ 格 \_ 检验员:\_\_\_\_\_ |证| 本产品经检验已合格 ┘ 检验日期:\_\_\_\_\_

green light flashes.

• • •

Green light on Power button

Step 2: press power button for 1S of microphone to power on, the

Step 3: The green light of both receiver and microphone are always on, pairing is successful. Microphone is ready for sound recording.