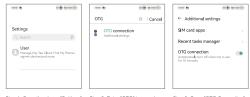

# 1. 如手机有OTG开关功能,请手动打开OTG方可使用

|                | 1.00          |    |                    |       | -  |                           | 1.00  |
|----------------|---------------|----|--------------------|-------|----|---------------------------|-------|
|                |               | OT | G                  | 0     | 取消 | ← 其他设置                    |       |
| 受置             |               | •  | OTG 连接             |       |    | SIM 卡应用程序                 |       |
| Q 搜索设置项        | Q.            | 1  | 其他设置               |       |    | 最近任务管理                    |       |
| 日 用户<br>普爾古里斯· | "重张手机"、重要设备 > |    |                    |       |    | OTG 连接<br>10 分钟未能用,将自动关闭。 |       |
|                |               |    |                    |       |    |                           |       |
|                |               |    |                    |       |    |                           |       |
| 嗯—· 打日         | 日毛和"设置"       | 步骤 | <sub>k</sub> —· 榆λ | "отб" | 搜索 | 步骤三:打开"                   | OTG连将 |

# 1. If the mobile phone has OTG function, please manually turn on OTG

2

Step 1: Open the phone "Settings" Step 2: Enter "OTG" to search Step 3: Open "OTG Connection"

2. Some models of OPPO may need to set up manually as below: