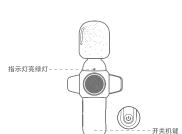

# ■ 麦克风发射端说明

>默认录音设备>选择>外接设备

| 功能/状态 | 操作      | 灯效    |
|-------|---------|-------|
| 开机    | 长按开机键1秒 | 绿灯慢闪  |
| 关机    | 长按开机键3秒 | 红灯亮1秒 |

# Microphone Transmitter

| Power on  | Press the power button 1S       | Green light flashe |
|-----------|---------------------------------|--------------------|
| Power off | Press the power button for 3-4s | Red light flashes  |
|           |                                 |                    |