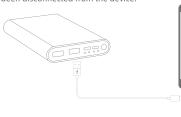

Last: Green light of both receiver and mic are always on ,means connected successfully. It's ready to record.

If your phone's battery is low, you can connect an external charger or power source to the receiver's charging port to charge the phone You can only listen to the microphone recording after the receiver has been disconnected from the device.