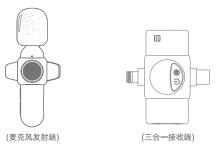

### 无线收音麦克风由两部分构成,麦克风发射端,接收端。(如下图所示)

Receiver - - - - - - - - -- - - 1PCS User manual ----- 1PCS 3.5MM TRS TO TRS adapter cable ----- 1PCS

- · 1PCS(2PCS)

(Microphone Transmitter) (3-in-1 Multifunction Receiver)

The wireless microphone is consist of two parts, one is the Microphone Transmitter and the other one is 3-in-1 multi-function receiver.(as below picture )