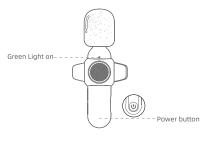

## How to use 3.5 MM receiver

Note:

Step 1: Connect the camera and receiver with the 3.5mm TRS to TRS adapter cable, and press power button for 1S to power on, the green light flashes.

第二步:长按1秒麦克风开关机键开机,绿灯亮。 ■ 安全警告 为避免电击、高温、着火、辐射、爆炸、机械危险以及使用不当等可能 造成的人身伤害或财产损失,使用本产品前,请仔细阅读并遵守以下事项: 1.使用产品时请确认所连接设备与本产品功率是否匹配以及合理调整设备音 量大小,不要在超过产品功率及大音量下长时间使用,以免造成产品异常; 指示灯亮绿灯 2.使用中若发现有异常(如冒烟、异味等),请立即关闭电源开关并拨掉电源 插头,然后将产品送经销商检修; 3.本产品及附件都应放置在室内干燥通风处,勿长期存放在潮湿、灰尘多的 环境,使用中避免靠近火源,雨淋、进水、过度碰撞、抛掷、振动本机及 覆盖通风孔,避免损坏其功能; - 开关机键 4.使用该产品时需遵守相关安全规定,法律法规明确禁止使用场合请勿使用 产品,以免导致意外事故; 5.请不要自行拆机改装或维修,以防止出现人身伤害,如有问题或服务需求 请联系当地经销商跟进处理。 第三步:麦克风和接收端绿灯常亮,表示配对连接成功,可以正常收音。 合 检验员 | 修 产品编号: \_\_\_\_ 格 \_ 检验员:\_\_\_\_\_ |证| 本产品经检验已合格 ┘ 检验日期:\_\_\_\_\_

green light flashes.

• • •

Green light on Power button

Step 2: press power button for 1S of microphone to power on, the

Step 3: The green light of both receiver and microphone are always on, pairing is successful. Microphone is ready for sound recording.