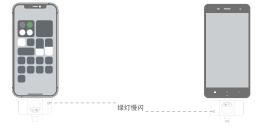

## /pe-C接收端使用方法

第一步:首先把Lightning接收端或者Type-C接收端插入手机的Lightning 接口或者Type-C接口,接收端绿慢闪。

第二步:长按1秒麦克风开机键,指示灯亮绿灯,即开机成功,

第三步:接收端和麦克风绿灯常亮,表示配对连接成功,可以正常收音。

特别说明 第⑧的使用方法如下:如果直播时,手机电量不足的情况下,外接电源直接 通过接收端Type-C接口给予手机充电。

■ 3.5mm接收端使用方法

#### How to use Lightning/Type-C Receiver

First: Plug the lightning or type-c receiver into the lightning or type-c port of cell phone, the green light of receiver flashes Slowly.

Second: Press the power button of mic 1 second, it is turned on successfully when green light is on.