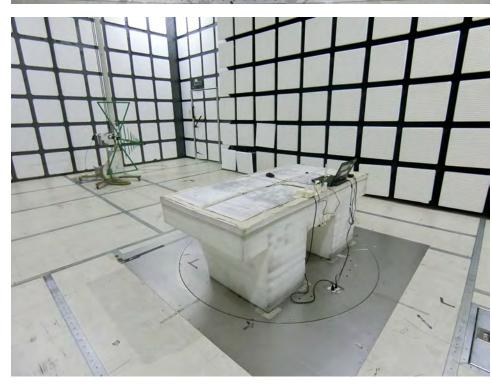

# 2. Photographs of Radiated Emissions Test Configuration

Test Configuration: 30MHz~1GHz / Test mode: Mode 1

**FRONT VIEW** 

**REAR VIEW** 

Page No. : 3 of 6

Report No. : FR412214AA

**CLOSE-UP VIEW** 

Page No. : 4 of 6

Report No. : FR412214AA