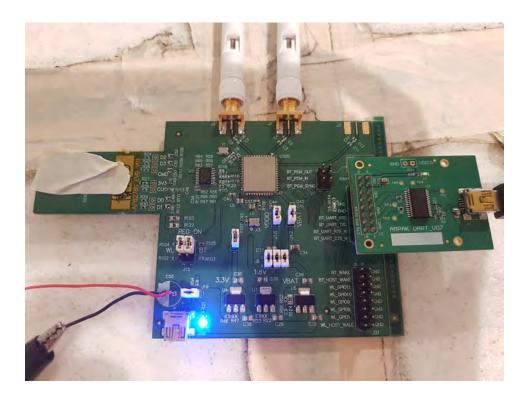

# 1. Photographs of Conducted Emissions Test Configuration

Test mode: Mode 1

**FRONT VIEW** 

**REAR VIEW** 

Page No. : 1 of 6

Report No. : FR412214AA

**CLOSE-UP VIEW** 

Page No. : 2 of 6

Report No. : FR412214AA