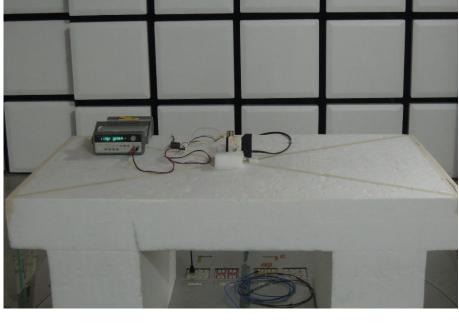

## PHOTOGRAPHS OF SET UP

Radiated Emission Setup Photos (Below 30MHz)

Radiated Emission Setup Photos (30MHz~1GHz)

Unless otherwise stated the results shown in this test report refer only to the sample(s) tested and such sample(s) are retained for 90 days only. 除非另有說明,此報告結果僅對測試之樣品負責,同時此樣品僅保留90天。本報告未經本公司書面許可,不可部份複製。