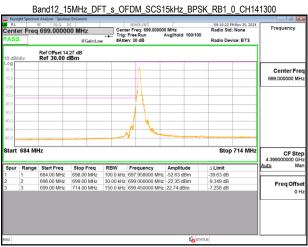

... 👺 🖁 💢

Page: 199 of 479

ΔLimit -13.66 dB -13.98 dB -12.94 dB -15.26 dB -30.88 dB -16.95 dB -8.724 dB -16.02 dB -20.12 dB

Local

Stop Freq

698.00 MHz 699.00 MHz 30.00 kHz 698.995000 MHz -16.85 dBm 699.00 MHz 704.00 MHz 51.00 kHz 699.325000 MHz 18.76 dBm

Stop 704 MH

CF Ster

Freq Offs

Unless otherwise stated the results shown in this test report refer only to the sample(s) tested and such sample(s) are retained for 90 days only.

除非另有說明,此報告結果僅對測試之樣品負責,同時此樣品僅保留90天。本報告未經本公司書面許可,不可部份複製。
This document is issued by the Company subject to its General Conditions of Service printed overleaf, available on request or accessible at <a href="http://www.sgs.com.tw/Terms-and-Conditions">http://www.sgs.com.tw/Terms-and-Conditions</a> and for electronic format documents, subject to Terms and Conditions for Electronic Documents at <a href="http://www.sgs.com.tw/Terms-and-Conditions">http://www.sgs.com.tw/Terms-and-Conditions</a>. Attention is drawn to the limitation of liability, indemnification and jurisdiction issues defined therein. Any holder of this document is advised that information contained hereon reflects the Company's findings at the time of its intervention only and within the limits of Client's instructions, if any. The Company's sole responsibility is to its Client and this document does not exonerate parties to a transaction from exercising all their rights and obligations under the transaction documents. This document cannot be reproduced except in full, without prior written approval of the Company. Any unauthorized alteration, forgery or falsification of the content or appearance of this document is unlawful and offenders may be prosecuted to the fullest extent of the law.