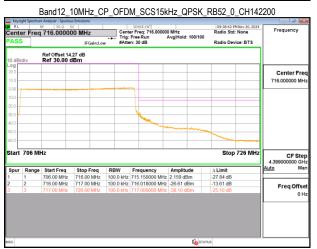

## Band12\_15MHz\_CP\_OFDM\_SCS15kHz\_QPSK\_RB1\_78\_CH141700

## Band12 15MHz CP OFDM SCS15kHz QPSK RB79 0 CH141700

Band13\_5MHz\_DFT\_s\_OFDM\_SCS15kHz\_BPSK\_RB1\_0\_CH155900

Band13\_5MHz\_DFT\_s\_OFDM\_SCS15kHz\_BPSK\_RB25\_0\_CH155900

Unless otherwise stated the results shown in this test report refer only to the sample(s) tested and such sample(s) are retained for 90 days only.