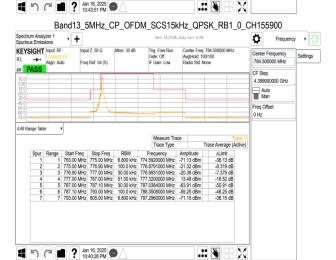

## Band12\_15MHz\_CP\_OFDM\_SCS15kHz\_QPSK\_RB1\_78\_CH141700

## Band12 15MHz CP OFDM SCS15kHz QPSK RB79 0 CH141700

Band13\_5MHz\_DFT\_s\_OFDM\_SCS15kHz\_BPSK\_RB1\_0\_CH155900

Band13\_5MHz\_DFT\_s\_OFDM\_SCS15kHz\_BPSK\_RB25\_0\_CH155900

Unless otherwise stated the results shown in this test report refer only to the sample(s) tested and such sample(s) are retained for 90 days only.

除非另有說明,此報告結果僅對測試之樣品負責,同時此樣品僅保留90天。本報告未經本公司書面許可,不可部份複製。
This document is issued by the Company subject to its General Conditions of Service printed overleaf, available on request or accessible at <a href="http://www.sgs.com.tw/Terms-and-Conditions">http://www.sgs.com.tw/Terms-and-Conditions</a> and for electronic format documents, subject to Terms and Conditions for Electronic Documents at <a href="http://www.sgs.com.tw/Terms-and-Conditions">http://www.sgs.com.tw/Terms-and-Conditions</a>. Attention is drawn to the limitation of liability, indemnification and jurisdiction issues defined therein. Any holder of this document is advised that information contained hereon reflects the Company's findings at the time of its intervention only and within the limits of Client's instructions, if any. The Company's sole responsibility is to its Client and this document does not exonerate parties to a transaction from exercising all their rights and obligations under the transaction documents. This document cannot be reproduced except in full, without prior written approval of the Company. Any unauthorized alteration, forgery or falsification of the content or appearance of this document is unlawful and offenders may be prosecuted to the fullest extent of the law.

SGS Taiwan Ltd.

4 All Range Table

Report No.: TERF2410003183ER

Settings

Page: 204 of 479

4 All Range Table

ΔLimit -35.93 dB -40.87 dB -45.34 dB -25.88 dB -14.84 dB -13.32 dB -27.04 dB

ΔLimit -36.25 dB -45.47 dB -50.63 dB -16.23 dB -7.616 dB -11.55 dB -35.81 dB