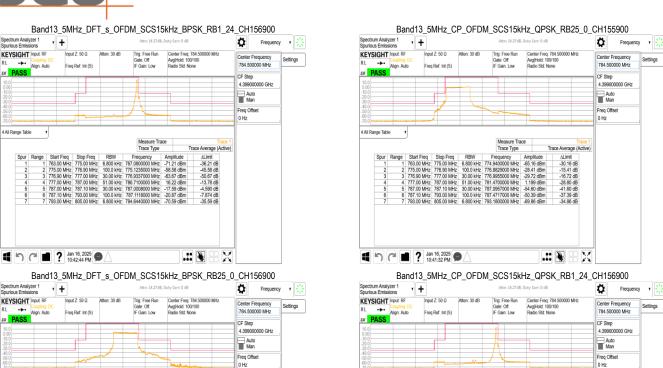

## Band12\_15MHz\_CP\_OFDM\_SCS15kHz\_QPSK\_RB1\_78\_CH141700

## Band12 15MHz CP OFDM SCS15kHz QPSK RB79 0 CH141700

Band13\_5MHz\_DFT\_s\_OFDM\_SCS15kHz\_BPSK\_RB1\_0\_CH155900

Band13\_5MHz\_DFT\_s\_OFDM\_SCS15kHz\_BPSK\_RB25\_0\_CH155900

Unless otherwise stated the results shown in this test report refer only to the sample(s) tested and such sample(s) are retained for 90 days only.

SGS Taiwan Ltd.

4 All Range Table

Report No.: TERF2410003183ER

Settings

Page: 204 of 479

4 All Range Table

ΔLimit -35.93 dB -40.87 dB -45.34 dB -25.88 dB -14.84 dB -13.32 dB -27.04 dB

ΔLimit -36.25 dB -45.47 dB -50.63 dB -16.23 dB -7.616 dB -11.55 dB -35.81 dB