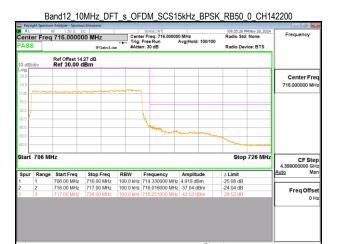

... 👺 🖁 💢

Page: 199 of 479

ΔLimit -13.66 dB -13.98 dB -12.94 dB -15.26 dB -30.88 dB -16.95 dB -8.724 dB -16.02 dB -20.12 dB

Local

Stop Freq

698.00 MHz 699.00 MHz 30.00 kHz 698.995000 MHz -16.85 dBm 699.00 MHz 704.00 MHz 51.00 kHz 699.325000 MHz 18.76 dBm

Stop 704 MH

CF Ster

Freq Offs

Unless otherwise stated the results shown in this test report refer only to the sample(s) tested and such sample(s) are retained for 90 days only.

除非另有說明,此報告結果僅對測試之樣品負責,同時此樣品僅保留90天。本報告未經本公司書面許可,不可部份複製。
This document is issued by the Company subject to its General Conditions of Service printed overleaf, available on request or accessible at <a href="http://www.sgs.com.tw/Terms-and-Conditions">http://www.sgs.com.tw/Terms-and-Conditions</a> and for electronic format documents, subject to Terms and Conditions for Electronic Documents at <a href="http://www.sgs.com.tw/Terms-and-Conditions">http://www.sgs.com.tw/Terms-and-Conditions</a>. Attention is drawn to the limitation of liability, indemnification and jurisdiction issues defined therein. Any holder of this document is advised that information contained hereon reflects the Company's findings at the time of its intervention only and within the limits of Client's instructions, if any. The Company's sole responsibility is to its Client and this document does not exonerate parties to a transaction from exercising all their rights and obligations under the transaction documents. This document cannot be reproduced except in full, without prior written approval of the Company. Any unauthorized alteration, forgery or falsification of the content or appearance of this document is unlawful and offenders may be prosecuted to the fullest extent of the law.