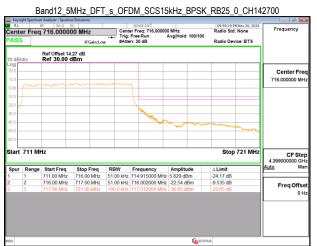

## Band12\_15MHz\_CP\_OFDM\_SCS15kHz\_QPSK\_RB1\_78\_CH141700

## Band12 15MHz CP OFDM SCS15kHz QPSK RB79 0 CH141700

Band13\_5MHz\_DFT\_s\_OFDM\_SCS15kHz\_BPSK\_RB1\_0\_CH155900

Band13\_5MHz\_DFT\_s\_OFDM\_SCS15kHz\_BPSK\_RB25\_0\_CH155900

Unless otherwise stated the results shown in this test report refer only to the sample(s) tested and such sample(s) are retained for 90 days only.