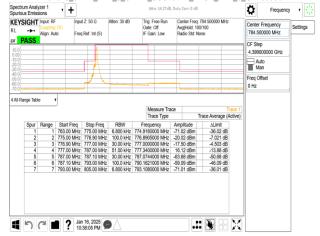

... 👺 🖁 💢

Page: 199 of 479

ΔLimit -13.66 dB -13.98 dB -12.94 dB -15.26 dB -30.88 dB -16.95 dB -8.724 dB -16.02 dB -20.12 dB

Local

Stop Freq

698.00 MHz 699.00 MHz 30.00 kHz 698.995000 MHz -16.85 dBm 699.00 MHz 704.00 MHz 51.00 kHz 699.325000 MHz 18.76 dBm

Stop 704 MH

CF Ster

Freq Offs

Unless otherwise stated the results shown in this test report refer only to the sample(s) tested and such sample(s) are retained for 90 days only.

除非另有說明,此報告結果僅對測試之樣品負責,同時此樣品僅保留90天。本報告未經本公司書面許可,不可部份複製。
This document is issued by the Company subject to its General Conditions of Service printed overleaf, available on request or accessible at <a href="http://www.sgs.com.tw/Terms-and-Conditions">http://www.sgs.com.tw/Terms-and-Conditions</a> and for electronic format documents, subject to Terms and Conditions for Electronic Documents at <a href="http://www.sgs.com.tw/Terms-and-Conditions">http://www.sgs.com.tw/Terms-and-Conditions</a>. Attention is drawn to the limitation of liability, indemnification and jurisdiction issues defined therein. Any holder of this document is advised that information contained hereon reflects the Company's findings at the time of its intervention only and within the limits of Client's instructions, if any. The Company's sole responsibility is to its Client and this document does not exonerate parties to a transaction from exercising all their rights and obligations under the transaction documents. This document cannot be reproduced except in full, without prior written approval of the Company. Any unauthorized alteration, forgery or falsification of the content or appearance of this document is unlawful and offenders may be prosecuted to the fullest extent of the law.