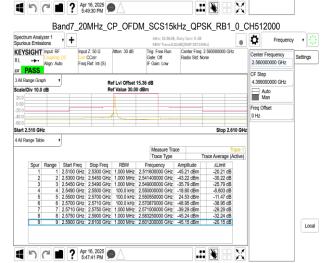

Page: 198 of 479

Unless otherwise stated the results shown in this test report refer only to the sample(s) tested and such sample(s) are retained for 90 days only.

.: 署 🖁 💢

除非另有說明,此報告結果僅對測試之樣品負責,同時此樣品僅保留90天。本報告未經本公司書面許可,不可部份複製。
This document is issued by the Company subject to its General Conditions of Service printed overleaf, available on request or accessible at <a href="http://www.sgs.com.tw/Terms-and-Conditions">http://www.sgs.com.tw/Terms-and-Conditions</a> and for electronic format documents, subject to Terms and Conditions for Electronic Documents at <a href="http://www.sgs.com.tw/Terms-and-Conditions">http://www.sgs.com.tw/Terms-and-Conditions</a>. Attention is drawn to the limitation of liability, indemnification and jurisdiction issues defined therein. Any holder of this document is advised that information contained hereon reflects the Company's findings at the time of its intervention only and within the limits of Client's instructions, if any. The Company's sole responsibility is to its Client and this document does not exonerate parties to a transaction from exercising all their rights and obligations under the transaction documents. This document cannot be reproduced except in full, without prior written approval of the Company. Any unauthorized alteration, forgery or falsification of the content or appearance of this document is unlawful and offenders may be prosecuted to the fullest extent of the law.

SGS Taiwan Ltd.

No.134,Wu Kung Road, New Taipei Industrial Park, Wuku District, New Taipei City, Taiwan/新北市五股區新北產業園區五工路 134 號 f (886-2) 2298-0488

4 9 C 1 ? Apr 16, 2025 5:42:02 PM

4 9 P Apr 16, 2025 5:36:10 PM

... 👺 🖁 💢

Page: 199 of 479

ΔLimit -13.66 dB -13.98 dB -12.94 dB -15.26 dB -30.88 dB -16.95 dB -8.724 dB -16.02 dB -20.12 dB

Local

Stop Freq

698.00 MHz 699.00 MHz 30.00 kHz 698.995000 MHz -16.85 dBm 699.00 MHz 704.00 MHz 51.00 kHz 699.325000 MHz 18.76 dBm

Stop 704 MH

CF Ster

Freq Offs

Unless otherwise stated the results shown in this test report refer only to the sample(s) tested and such sample(s) are retained for 90 days only.

除非另有說明,此報告結果僅對測試之樣品負責,同時此樣品僅保留90天。本報告未經本公司書面許可,不可部份複製。
This document is issued by the Company subject to its General Conditions of Service printed overleaf, available on request or accessible at <a href="http://www.sgs.com.tw/Terms-and-Conditions">http://www.sgs.com.tw/Terms-and-Conditions</a> and for electronic format documents, subject to Terms and Conditions for Electronic Documents at <a href="http://www.sgs.com.tw/Terms-and-Conditions">http://www.sgs.com.tw/Terms-and-Conditions</a>. Attention is drawn to the limitation of liability, indemnification and jurisdiction issues defined therein. Any holder of this document is advised that information contained hereon reflects the Company's findings at the time of its intervention only and within the limits of Client's instructions, if any. The Company's sole responsibility is to its Client and this document does not exonerate parties to a transaction from exercising all their rights and obligations under the transaction documents. This document cannot be reproduced except in full, without prior written approval of the Company. Any unauthorized alteration, forgery or falsification of the content or appearance of this document is unlawful and offenders may be prosecuted to the fullest extent of the law.