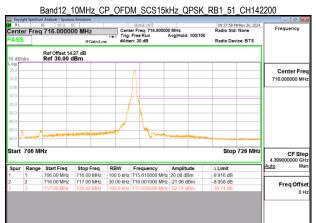

## Band12\_15MHz\_CP\_OFDM\_SCS15kHz\_QPSK\_RB1\_78\_CH141700

## Band12 15MHz CP OFDM SCS15kHz QPSK RB79 0 CH141700

Band13\_5MHz\_DFT\_s\_OFDM\_SCS15kHz\_BPSK\_RB1\_0\_CH155900

Band13\_5MHz\_DFT\_s\_OFDM\_SCS15kHz\_BPSK\_RB25\_0\_CH155900

Unless otherwise stated the results shown in this test report refer only to the sample(s) tested and such sample(s) are retained for 90 days only.