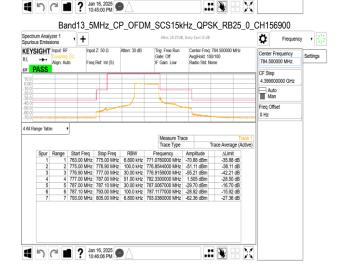

## Band12\_15MHz\_CP\_OFDM\_SCS15kHz\_QPSK\_RB1\_78\_CH141700

## Band12 15MHz CP OFDM SCS15kHz QPSK RB79 0 CH141700

Band13\_5MHz\_DFT\_s\_OFDM\_SCS15kHz\_BPSK\_RB1\_0\_CH155900

Band13\_5MHz\_DFT\_s\_OFDM\_SCS15kHz\_BPSK\_RB25\_0\_CH155900

Unless otherwise stated the results shown in this test report refer only to the sample(s) tested and such sample(s) are retained for 90 days only.

除非另有說明,此報告結果僅對測試之樣品負責,同時此樣品僅保留90天。本報告未經本公司書面許可,不可部份複製。
This document is issued by the Company subject to its General Conditions of Service printed overleaf, available on request or accessible at <a href="http://www.sgs.com.tw/Terms-and-Conditions">http://www.sgs.com.tw/Terms-and-Conditions</a> and for electronic format documents, subject to Terms and Conditions for Electronic Documents at <a href="http://www.sgs.com.tw/Terms-and-Conditions">http://www.sgs.com.tw/Terms-and-Conditions</a>. Attention is drawn to the limitation of liability, indemnification and jurisdiction issues defined therein. Any holder of this document is advised that information contained hereon reflects the Company's findings at the time of its intervention only and within the limits of Client's instructions, if any. The Company's sole responsibility is to its Client and this document does not exonerate parties to a transaction from exercising all their rights and obligations under the transaction documents. This document cannot be reproduced except in full, without prior written approval of the Company. Any unauthorized alteration, forgery or falsification of the content or appearance of this document is unlawful and offenders may be prosecuted to the fullest extent of the law.

SGS Taiwan Ltd.

4 All Range Table

Report No.: TERF2410003183ER

Settings

Page: 204 of 479

4 All Range Table

ΔLimit -35.93 dB -40.87 dB -45.34 dB -25.88 dB -14.84 dB -13.32 dB -27.04 dB

ΔLimit -36.25 dB -45.47 dB -50.63 dB -16.23 dB -7.616 dB -11.55 dB -35.81 dB