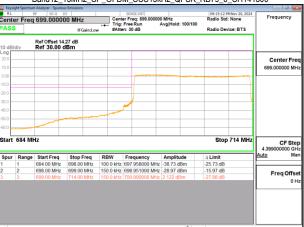

... 👺 🖁 💢

Page: 199 of 479

ΔLimit -13.66 dB -13.98 dB -12.94 dB -15.26 dB -30.88 dB -16.95 dB -8.724 dB -16.02 dB -20.12 dB

Local

Stop Freq

698.00 MHz 699.00 MHz 30.00 kHz 698.995000 MHz -16.85 dBm 699.00 MHz 704.00 MHz 51.00 kHz 699.325000 MHz 18.76 dBm

Stop 704 MH

CF Ster

Freq Offs

Unless otherwise stated the results shown in this test report refer only to the sample(s) tested and such sample(s) are retained for 90 days only.

除非另有說明,此報告結果僅對測試之樣品負責,同時此樣品僅保留90天。本報告未經本公司書面許可,不可部份複製。
This document is issued by the Company subject to its General Conditions of Service printed overleaf, available on request or accessible at <a href="http://www.sgs.com.tw/Terms-and-Conditions">http://www.sgs.com.tw/Terms-and-Conditions</a> and for electronic format documents, subject to Terms and Conditions for Electronic Documents at <a href="http://www.sgs.com.tw/Terms-and-Conditions">http://www.sgs.com.tw/Terms-and-Conditions</a>. Attention is drawn to the limitation of liability, indemnification and jurisdiction issues defined therein. Any holder of this document is advised that information contained hereon reflects the Company's findings at the time of its intervention only and within the limits of Client's instructions, if any. The Company's sole responsibility is to its Client and this document does not exonerate parties to a transaction from exercising all their rights and obligations under the transaction documents. This document cannot be reproduced except in full, without prior written approval of the Company. Any unauthorized alteration, forgery or falsification of the content or appearance of this document is unlawful and offenders may be prosecuted to the fullest extent of the law.