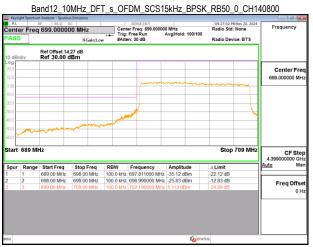

## Band12\_15MHz\_CP\_OFDM\_SCS15kHz\_QPSK\_RB1\_78\_CH141700

## Band12 15MHz CP OFDM SCS15kHz QPSK RB79 0 CH141700

Band13\_5MHz\_DFT\_s\_OFDM\_SCS15kHz\_BPSK\_RB1\_0\_CH155900

Band13\_5MHz\_DFT\_s\_OFDM\_SCS15kHz\_BPSK\_RB25\_0\_CH155900

Unless otherwise stated the results shown in this test report refer only to the sample(s) tested and such sample(s) are retained for 90 days only.