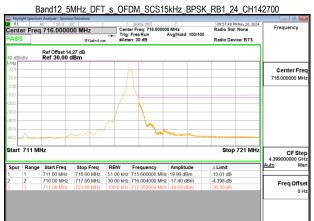

## Band12\_15MHz\_CP\_OFDM\_SCS15kHz\_QPSK\_RB1\_78\_CH141700

## Band12 15MHz CP OFDM SCS15kHz QPSK RB79 0 CH141700

Band13\_5MHz\_DFT\_s\_OFDM\_SCS15kHz\_BPSK\_RB1\_0\_CH155900

Band13\_5MHz\_DFT\_s\_OFDM\_SCS15kHz\_BPSK\_RB25\_0\_CH155900

Unless otherwise stated the results shown in this test report refer only to the sample(s) tested and such sample(s) are retained for 90 days only.