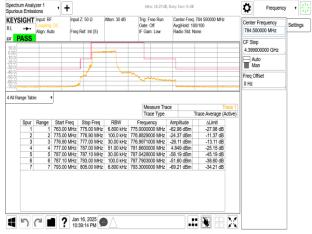

... 👺 🖁 💢

Page: 199 of 479

ΔLimit -13.66 dB -13.98 dB -12.94 dB -15.26 dB -30.88 dB -16.95 dB -8.724 dB -16.02 dB -20.12 dB

Local

Stop Freq

698.00 MHz 699.00 MHz 30.00 kHz 698.995000 MHz -16.85 dBm 699.00 MHz 704.00 MHz 51.00 kHz 699.325000 MHz 18.76 dBm

Stop 704 MH

CF Ster

Freq Offs

Unless otherwise stated the results shown in this test report refer only to the sample(s) tested and such sample(s) are retained for 90 days only.

除非另有說明,此報告結果僅對測試之樣品負責,同時此樣品僅保留90天。本報告未經本公司書面許可,不可部份複製。
This document is issued by the Company subject to its General Conditions of Service printed overleaf, available on request or accessible at <a href="http://www.sgs.com.tw/Terms-and-Conditions">http://www.sgs.com.tw/Terms-and-Conditions</a> and for electronic format documents, subject to Terms and Conditions for Electronic Documents at <a href="http://www.sgs.com.tw/Terms-and-Conditions">http://www.sgs.com.tw/Terms-and-Conditions</a>. Attention is drawn to the limitation of liability, indemnification and jurisdiction issues defined therein. Any holder of this document is advised that information contained hereon reflects the Company's findings at the time of its intervention only and within the limits of Client's instructions, if any. The Company's sole responsibility is to its Client and this document does not exonerate parties to a transaction from exercising all their rights and obligations under the transaction documents. This document cannot be reproduced except in full, without prior written approval of the Company. Any unauthorized alteration, forgery or falsification of the content or appearance of this document is unlawful and offenders may be prosecuted to the fullest extent of the law.