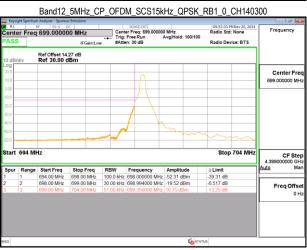

... 👺 🖁 💢

Page: 199 of 479

ΔLimit -13.66 dB -13.98 dB -12.94 dB -15.26 dB -30.88 dB -16.95 dB -8.724 dB -16.02 dB -20.12 dB

Local

Stop Freq

698.00 MHz 699.00 MHz 30.00 kHz 698.995000 MHz -16.85 dBm 699.00 MHz 704.00 MHz 51.00 kHz 699.325000 MHz 18.76 dBm

Stop 704 MH

CF Ster

Freq Offs

Unless otherwise stated the results shown in this test report refer only to the sample(s) tested and such sample(s) are retained for 90 days only.

除非另有說明,此報告結果僅對測試之樣品負責,同時此樣品僅保留90天。本報告未經本公司書面許可,不可部份複製。
This document is issued by the Company subject to its General Conditions of Service printed overleaf, available on request or accessible at <a href="http://www.sgs.com.tw/Terms-and-Conditions">http://www.sgs.com.tw/Terms-and-Conditions</a> and for electronic format documents, subject to Terms and Conditions for Electronic Documents at <a href="http://www.sgs.com.tw/Terms-and-Conditions">http://www.sgs.com.tw/Terms-and-Conditions</a>. Attention is drawn to the limitation of liability, indemnification and jurisdiction issues defined therein. Any holder of this document is advised that information contained hereon reflects the Company's findings at the time of its intervention only and within the limits of Client's instructions, if any. The Company's sole responsibility is to its Client and this document does not exonerate parties to a transaction from exercising all their rights and obligations under the transaction documents. This document cannot be reproduced except in full, without prior written approval of the Company. Any unauthorized alteration, forgery or falsification of the content or appearance of this document is unlawful and offenders may be prosecuted to the fullest extent of the law.