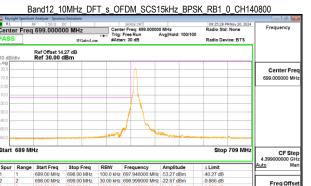

... 👺 🖁 💢

Page: 199 of 479

ΔLimit -13.66 dB -13.98 dB -12.94 dB -15.26 dB -30.88 dB -16.95 dB -8.724 dB -16.02 dB -20.12 dB

Local

Stop Freq

698.00 MHz 699.00 MHz 30.00 kHz 698.995000 MHz -16.85 dBm 699.00 MHz 704.00 MHz 51.00 kHz 699.325000 MHz 18.76 dBm

Stop 704 MH

CF Ster

Freq Offs

Unless otherwise stated the results shown in this test report refer only to the sample(s) tested and such sample(s) are retained for 90 days only.

除非另有說明,此報告結果僅對測試之樣品負責,同時此樣品僅保留90天。本報告未經本公司書面許可,不可部份複製。
This document is issued by the Company subject to its General Conditions of Service printed overleaf, available on request or accessible at <a href="http://www.sgs.com.tw/Terms-and-Conditions">http://www.sgs.com.tw/Terms-and-Conditions</a> and for electronic format documents, subject to Terms and Conditions for Electronic Documents at <a href="http://www.sgs.com.tw/Terms-and-Conditions">http://www.sgs.com.tw/Terms-and-Conditions</a>. Attention is drawn to the limitation of liability, indemnification and jurisdiction issues defined therein. Any holder of this document is advised that information contained hereon reflects the Company's findings at the time of its intervention only and within the limits of Client's instructions, if any. The Company's sole responsibility is to its Client and this document does not exonerate parties to a transaction from exercising all their rights and obligations under the transaction documents. This document cannot be reproduced except in full, without prior written approval of the Company. Any unauthorized alteration, forgery or falsification of the content or appearance of this document is unlawful and offenders may be prosecuted to the fullest extent of the law.