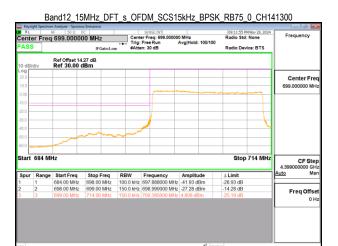

... 👺 🖁 💢

Page: 199 of 479

ΔLimit -13.66 dB -13.98 dB -12.94 dB -15.26 dB -30.88 dB -16.95 dB -8.724 dB -16.02 dB -20.12 dB

Local

Stop Freq

698.00 MHz 699.00 MHz 30.00 kHz 698.995000 MHz -16.85 dBm 699.00 MHz 704.00 MHz 51.00 kHz 699.325000 MHz 18.76 dBm

Stop 704 MH

CF Ster

Freq Offs

Unless otherwise stated the results shown in this test report refer only to the sample(s) tested and such sample(s) are retained for 90 days only.

除非另有說明,此報告結果僅對測試之樣品負責,同時此樣品僅保留90天。本報告未經本公司書面許可,不可部份複製。
This document is issued by the Company subject to its General Conditions of Service printed overleaf, available on request or accessible at <a href="http://www.sgs.com.tw/Terms-and-Conditions">http://www.sgs.com.tw/Terms-and-Conditions</a> and for electronic format documents, subject to Terms and Conditions for Electronic Documents at <a href="http://www.sgs.com.tw/Terms-and-Conditions">http://www.sgs.com.tw/Terms-and-Conditions</a>. Attention is drawn to the limitation of liability, indemnification and jurisdiction issues defined therein. Any holder of this document is advised that information contained hereon reflects the Company's findings at the time of its intervention only and within the limits of Client's instructions, if any. The Company's sole responsibility is to its Client and this document does not exonerate parties to a transaction from exercising all their rights and obligations under the transaction documents. This document cannot be reproduced except in full, without prior written approval of the Company. Any unauthorized alteration, forgery or falsification of the content or appearance of this document is unlawful and offenders may be prosecuted to the fullest extent of the law.