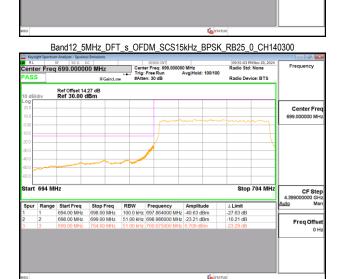

... 👺 🖁 💢

Page: 199 of 479

ΔLimit -13.66 dB -13.98 dB -12.94 dB -15.26 dB -30.88 dB -16.95 dB -8.724 dB -16.02 dB -20.12 dB

Local

Stop Freq

698.00 MHz 699.00 MHz 30.00 kHz 698.995000 MHz -16.85 dBm 699.00 MHz 704.00 MHz 51.00 kHz 699.325000 MHz 18.76 dBm

Stop 704 MH

CF Ster

Freq Offs

Unless otherwise stated the results shown in this test report refer only to the sample(s) tested and such sample(s) are retained for 90 days only.

除非另有說明,此報告結果僅對測試之樣品負責,同時此樣品僅保留90天。本報告未經本公司書面許可,不可部份複製。
This document is issued by the Company subject to its General Conditions of Service printed overleaf, available on request or accessible at <a href="http://www.sgs.com.tw/Terms-and-Conditions">http://www.sgs.com.tw/Terms-and-Conditions</a> and for electronic format documents, subject to Terms and Conditions for Electronic Documents at <a href="http://www.sgs.com.tw/Terms-and-Conditions">http://www.sgs.com.tw/Terms-and-Conditions</a>. Attention is drawn to the limitation of liability, indemnification and jurisdiction issues defined therein. Any holder of this document is advised that information contained hereon reflects the Company's findings at the time of its intervention only and within the limits of Client's instructions, if any. The Company's sole responsibility is to its Client and this document does not exonerate parties to a transaction from exercising all their rights and obligations under the transaction documents. This document cannot be reproduced except in full, without prior written approval of the Company. Any unauthorized alteration, forgery or falsification of the content or appearance of this document is unlawful and offenders may be prosecuted to the fullest extent of the law.