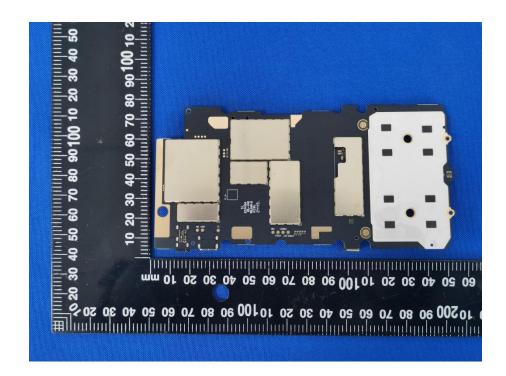

--------------------------------------------------------------|
| 2 2                                                                               |
| WIFVGPS/BT ANT                                                                    |
|                                                                                   |
| 2 10 20 30 40 50 60 70 80 90 100 40 20 30 40 50 60 70 80 90 200<br>8              |
|                                                                                   |
| $= \sqrt{20} 30 40 50 60 70 80 90 100 10 20 30 40 50 60 70 80 90 200 10 20 30 40$ |



#### EUT UNCOVER VIEW 7







## MAIN BOARD TOP VIEW (WITHOUT SHIELDING)



## MAIN BOARD TOP VIEW (WITH SHIELDING)



## SECONDARY BOARD 1 TOP VIEW (WITH SHIELDING)



#### MAIN BOARD REAR VIEW (WITHOUT SHIELDING)



## MAIN BOARD REAR VIEW (WITH SHIELDING)







SECONDARY BOARD 1 TOP VIEW (WITHOUT SHIELDING)







# SECONDARY BOARD 1 REAR VIEW



--BLANK BELOW--