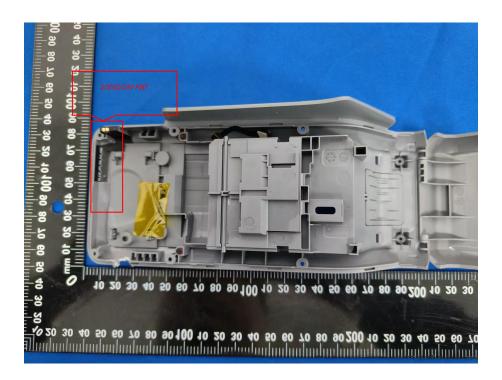

EUT UNCOVER VIEW 1







#### EUT UNCOVER VIEW 3







# EUT UNCOVER VIEW 5



| 8 01 88<br>9 16 66<br>9 16 16                                                     |
|-----------------------------------------------------------------------------------|
| 2 2                                                                               |
| WIFVGPS/BT ANT                                                                    |
|                                                                                   |
| 2 10 20 30 40 50 60 70 80 90 100 40 20 30 40 50 60 70 80 90 200<br>8              |
|                                                                                   |
| $= \sqrt{20} 30 40 50 60 70 80 90 100 10 20 30 40 50 60 70 80 90 200 10 20 30 40$ |



#### EUT UNCOVER VIEW 7







## MAIN BOARD TOP VIEW (WITHOUT SHIELDING)



## MAIN BOARD TOP VIEW (WITH SHIELDING)



## SECONDARY BOARD 1 TOP VIEW (WITH SHIELDING)



#### MAIN BOARD REAR VIEW (WITHOUT SHIELDING)



## MAIN BOARD REAR VIEW (WITH SHIELDING)







SECONDARY BOARD 1 TOP VIEW (WITHOUT SHIELDING)







# SECONDARY BOARD 1 REAR VIEW



--BLANK BELOW--