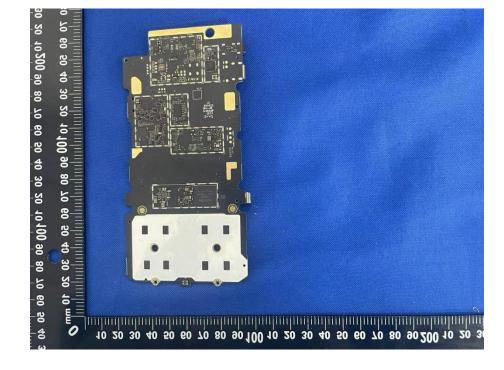

## MAIN BOARD REAR VIEW (WITH SHIELDING)

SECONDARY BOARD 1 TOP VIEW (WITHOUT SHIELDING)