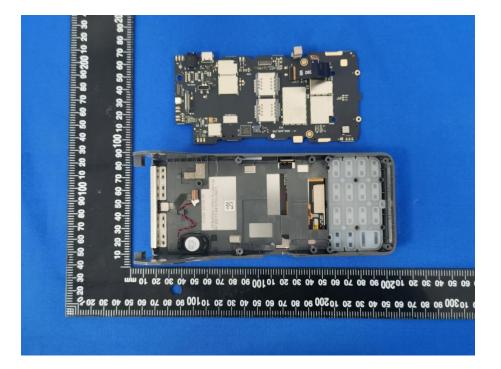

# ANNEX D EUT INTERNAL PHOTOS

#### EUT UNCOVER VIEW 1







#### EUT UNCOVER VIEW 3







# EUT UNCOVER VIEW 5



| 8 01 88<br>9 16 66<br>9 16 16                                                     |
|-----------------------------------------------------------------------------------|
| 2 2                                                                               |
| WIFVGPS/BT ANT                                                                    |
|                                                                                   |
| 2 10 20 30 40 50 60 70 80 90 100 40 20 30 40 50 60 70 80 90 200<br>8              |
|                                                                                   |
| $= \sqrt{20} 30 40 50 60 70 80 90 100 10 20 30 40 50 60 70 80 90 200 10 20 30 40$ |



#### EUT UNCOVER VIEW 7







## MAIN BOARD TOP VIEW (WITHOUT SHIELDING)



## MAIN BOARD TOP VIEW (WITH S