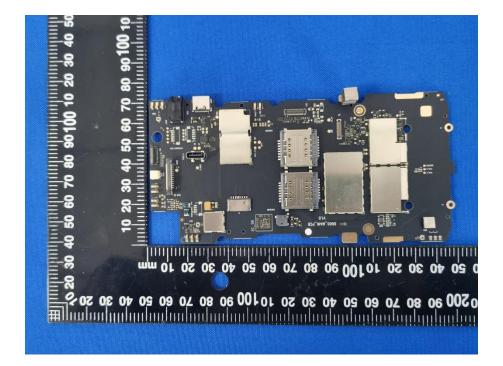

3







# EUT UNCOVER VIEW 5



| 8 01 88<br>9 16 66<br>9 16 16                                                     |
|-----------------------------------------------------------------------------------|
| 2 2                                                                               |
| WIFVGPS/BT ANT                                                                    |
|                                                                                   |
| 2 10 20 30 40 50 60 70 80 90 100 40 20 30 40 50 60 70 80 90 200<br>8              |
|                                                                                   |
| $= \sqrt{20} 30 40 50 60 70 80 90 100 10 20 30 40 50 60 70 80 90 200 10 20 30 40$ |



#### EUT UNCOVER VIEW 7







## MAIN BOARD TOP VIEW (WITHOUT SHIELDING)



## MAIN BOARD TOP VIEW (WITH SHIELDING)



## SECONDARY BOARD 1 TOP VIEW (WITH SHIELDING)



#### MAIN BOARD REAR VIEW (WITHOUT SHIELDING)



## MAIN BOARD REAR VIEW (WITH SHIELDING)







SECONDARY BOARD 1 TOP VIEW (WITHOUT SHIELDING)







# SECONDARY BOARD 1 REAR VIEW



--BLANK BELOW--