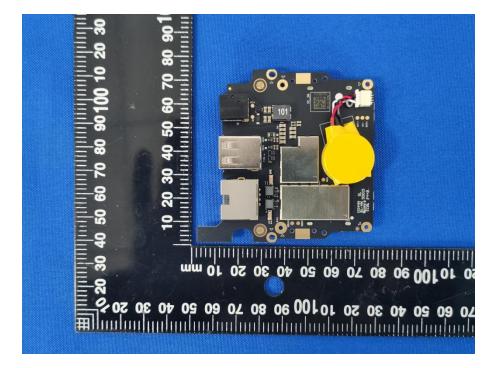

--------------|
| 2 2                                                                               |
| WIFVGPS/BT ANT                                                                    |
|                                                                                   |
| 2 10 20 30 40 50 60 70 80 90 100 40 20 30 40 50 60 70 80 90 200<br>8              |
|                                                                                   |
| $= \sqrt{20} 30 40 50 60 70 80 90 100 10 20 30 40 50 60 70 80 90 200 10 20 30 40$ |



#### EUT UNCOVER VIEW 7







## MAIN BOARD TOP VIEW (WITHOUT SHIELDING)



## MAIN BOARD TOP VIEW (WITH SHIELDING)



## SECONDARY BOARD 1 TOP VIEW (WITH SHIELDING)



#### MAIN BOARD REAR VIEW (WITHOUT SHIELDING)



## MAIN BOARD REAR VIEW (WITH SHIELDING)







SECONDARY BOARD 1 TOP VIEW (WITHOUT SHIELDING)







# SECONDARY BOARD 1 REAR VIEW



--BLANK BELOW--