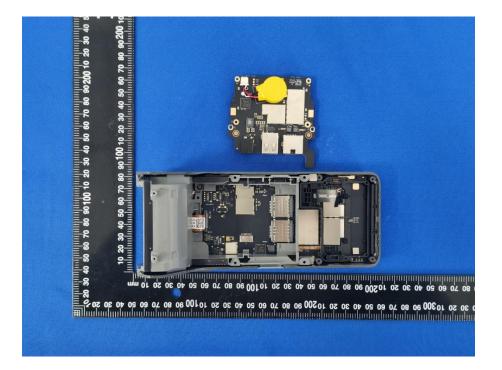

# ANNEX D EUT INTERNAL PHOTOS

#### EUT UNCOVER VIEW 1







#### EUT UNCOVER VIEW 3







# EUT UNCOVER VIEW 5



| 8 01 88<br>9 16 66<br>9 16 16                                                     |
|-----------------------------------------------------------------------------------|
| 2 2                                                                               |
| WIFVGPS/BT ANT                                                                    |
|                                                                                   |
| 2 10 20 30 40 50 60 70 80 90 100 40 20 30 40 50 60 70 80 90 200<br>8              |
|                                                                                   |
| $= \sqrt{20} 30 40 50 60 70 80 90 100 10 20 30 40 50 60 70 80 90 200 10 20 30 40$ |



#### EUT UNCOVER VIEW 7







## MAIN BOARD TOP VIEW (WITHOUT SHIELDING)



##