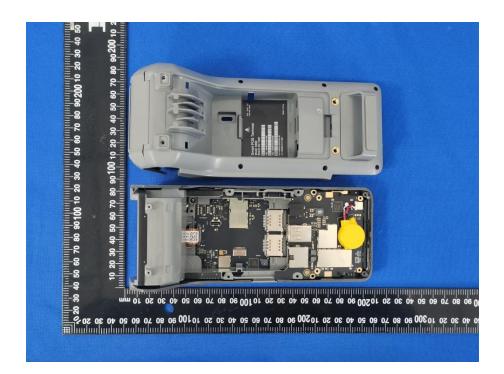

# ANNEX D EUT INTERNAL PHOTOS

#### EUT UNCOVER VIEW 1







#### EUT UNCOVER VIEW 3







# EUT UNCOVER VIEW 5



| 8 01 88<br>9 16 66<br>9 16 16                                                     |
|-----------------------------------------------------------------------------------|
| 2 2                                                                               |
| WIFVGPS/BT ANT                                                                    |
|                                                                                   |
| 2 10 20 30 40 50 60 70 80 90 100 40 20 30 40 50 60 70 80 90 200<br>8              |
|                                                                                   |
| $= \sqrt{20} 30 40 50 60 70 80 90 100 10 20 30 40 50 60 70 80 90 200 10 20 30 40$ |



#### EUT UNCOVER VIEW 7







## MAIN BOARD TOP V