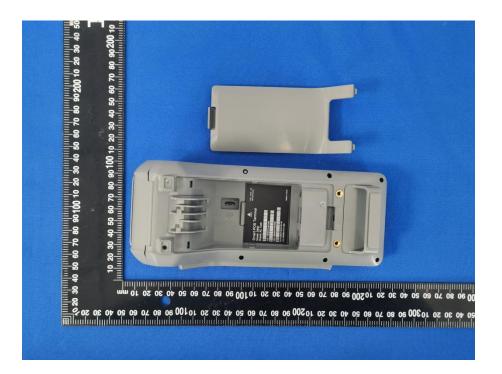

# ANNEX D EUT INTERNAL PHOTOS

#### EUT UNCOVER VIEW 1







#### EUT UNCOVER VIEW 3







# EUT UNCOVER VIEW 5



| 8 01 88<br>9 16 66<br>9 16 16                                                     |
|-----------------------------------------------------------------------------------|
| 2 2                                                                               |
| WIFVGPS/BT ANT                                                                    |
|                                                                                   |
| 2 10 20 30 40 50 60 70 80 90 100 40 20 30 40 50 60 70 80 90 200<br>8              |
|                                                                                   |
| $= \sqrt{20} 30 40 50 60 70 80 90 100 10 20 30 40 50 60 70 80 90 200 10 20 30 40$ |



#### EUT UNCOVER VIEW 7







## MAIN BOARD TOP