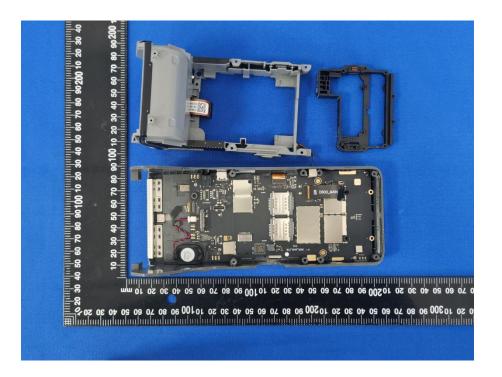

## MAIN BOARD TOP VIEW (WITHOUT SHIELDING)

## SECONDARY BOARD 1 TOP VIEW (WITH SHIELDING)