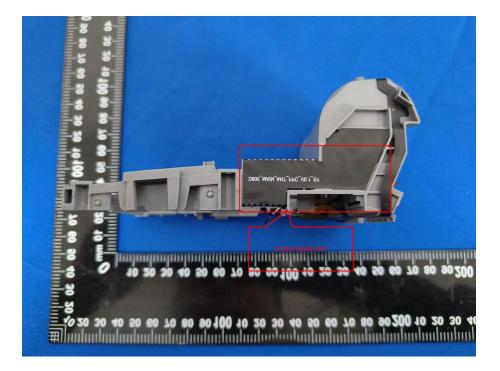

## EUT UNCOVER VIEW 1







#### EUT UNCOVER VIEW 3







# EUT UNCOVER VIEW 5



| 8 01 88<br>9 16 66<br>9 16 16                                                     |
|-----------------------------------------------------------------------------------|
| 2 2                                                                               |
| WIFVGPS/BT ANT                                                                    |
|                                                                                   |
| 2 10 20 30 40 50 60 70 80 90 100 40 20 30 40 50 60 70 80 90 200<br>8              |
|                                                                                   |
| $= \sqrt{20} 30 40 50 60 70 80 90 100 10 20 30 40 50 60 70 80 90 200 10 20 30 40$ |



#### EUT UNCOVER VIEW 7







## MAIN BOARD TOP VIEW (WITHOUT SHIELDING)



## MAIN BOARD TOP VIEW (WITH SHIELDING)



## SECONDARY BOARD 1 TOP VIEW (WITH SHIELDING)



#### MAIN BOARD REAR VIEW (WITHOUT SHIELDING)



## MAIN BOARD REAR VIEW (WITH SHIELDING)







SECONDARY BOARD 1 TOP VIEW (WITHOUT SHIELDING)







# SECONDARY BOARD 1 REAR VIEW



--BLANK BELOW--