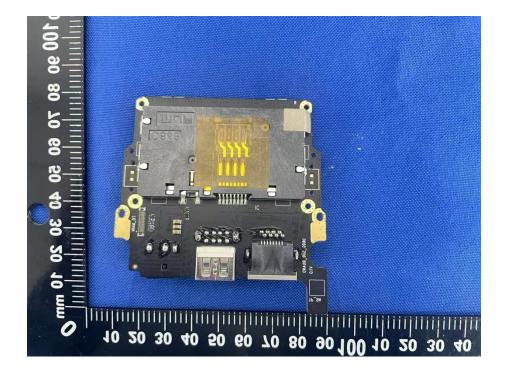

|
| WIFVGPS/BT ANT                                                                    |
|                                                                                   |
| 2 10 20 30 40 50 60 70 80 90 100 40 20 30 40 50 60 70 80 90 200<br>8              |
|                                                                                   |
| $= \sqrt{20} 30 40 50 60 70 80 90 100 10 20 30 40 50 60 70 80 90 200 10 20 30 40$ |



#### EUT UNCOVER VIEW 7







## MAIN BOARD TOP VIEW (WITHOUT SHIELDING)



## MAIN BOARD TOP VIEW (WITH SHIELDING)



## SECONDARY BOARD 1 TOP VIEW (WITH SHIELDING)



#### MAIN BOARD REAR VIEW (WITHOUT SHIELDING)



## MAIN BOARD REAR VIEW (WITH SHIELDING)







SECONDARY BOARD 1 TOP VIEW (WITHOUT SHIELDING)







# SECONDARY BOARD 1 REAR VIEW



--BLANK BELOW--