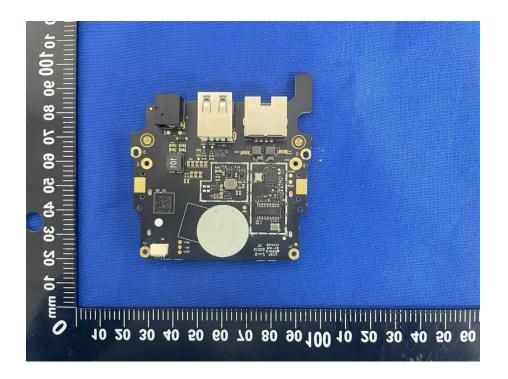

|
| WIFVGPS/BT ANT                                                                    |
|                                                                                   |
| 2 10 20 30 40 50 60 70 80 90 100 40 20 30 40 50 60 70 80 90 200<br>8              |
|                                                                                   |
| $= \sqrt{20} 30 40 50 60 70 80 90 100 10 20 30 40 50 60 70 80 90 200 10 20 30 40$ |



#### EUT UNCOVER VIEW 7







## MAIN BOARD TOP VIEW (WITHOUT SHIELDING)



## MAIN BOARD TOP VIEW (WITH SHIELDING)



## SECONDARY BOARD 1 TOP VIEW (WITH SHIELDING)



#### MAIN BOARD REAR VIEW (WITHOUT SHIELDING)



## MAIN BOARD REAR VIEW (WITH SHIELDING)







SECONDARY BOARD 1 TOP VIEW (WITHOUT SHIELDING)







# SECONDARY BOARD 1 REAR VIEW



--BLANK BELOW--