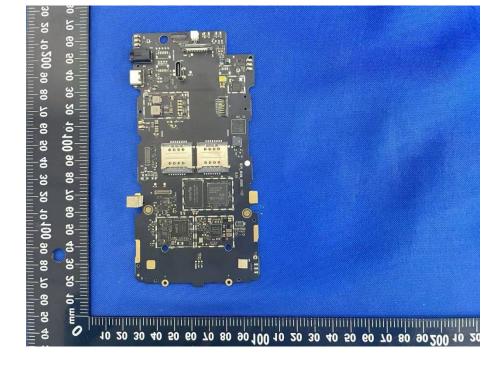

#### MAIN BOARD REAR VIEW (WITHOUT SHIELDING)

## MAIN BOARD REAR VIEW (WITH SHIELDING)

SECONDARY BOARD 1 TOP VIEW (WITHOUT SHIELDING)