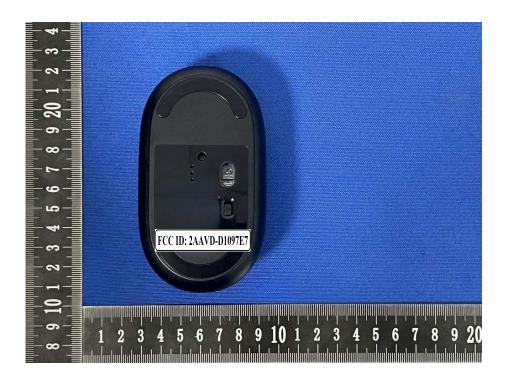

## Annex D. Label and Information

## **FCC Label Sample**



## **FCC Label Specifications**

Text is Black in color and is justified. Labels are printed in indelible ink on permanent adhesive backing or silk-screened onto the EUT or shall be affixed at a conspicuous location on the EUT. Where the EUT is constructed in two or more sections connected by wires and marketed together, the above statement is required to be affixed only to the main control unit. When the EUT is so small or for such use that it is not practicable to place the statement on it, the above information shall be placed in a prominent location in the instruction manual or pamphlet supplied to the user or, alternatively, shall be placed on the container in which the device is marketed.

## **FCC Label Location**