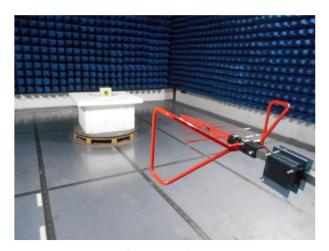

## **Photographs**

| Number | Photograph Description                                        |
|--------|---------------------------------------------------------------|
| 1      | Radiated measurements – EUT Orientation                       |
| 2      | Radiated measurements – 9kHz to 30MHz – X Antenna orientation |
| 3      | Radiated measurements – 9kHz to 30MHz – Y Antenna orientation |
| 4      | Radiated measurements – 9kHz to 30MHz – Z Antenna orientation |
| 5      | Radiated measurements – below 1GHz                            |
| 6      | Radiated measurements – above 1GHz                            |
| 7      | Support Equipment – Laptop                                    |
| 8      |                                                               |
| 9      | Programming Cable                                             |
| 10     |                                                               |
| 11     |                                                               |

Photograph 1

Photograph 2

Photograph 3

Photograph 4

Photograph 5

Photograph 6

Photograph 7

Photograph 8