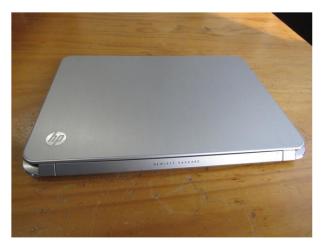

## **Photographs**

| Number | Photograph Description                                        |
|--------|---------------------------------------------------------------|
| 1      | Radiated measurements – EUT Orientation                       |
| 2      | Radiated measurements – 9kHz to 30MHz – X Antenna orientation |
| 3      | Radiated measurements – 9kHz to 30MHz – Y Antenna orientation |
| 4      | Radiated measurements – 9kHz to 30MHz – Z Antenna orientation |
| 5      | Radiated measurements – below 1GHz                            |
| 6      | Radiated measurements – above 1GHz                            |
| 7      | Support Equipment – Laptop                                    |
| 8      |                                                               |
| 9      | Programming Cable                                             |
| 10     |                                                               |
| 11     |                                                               |

Photograph 1

Photograph 2

Photograph 3

Photograph 4

Photograph 5

Photograph 6

Photograph 7

Photograph 8