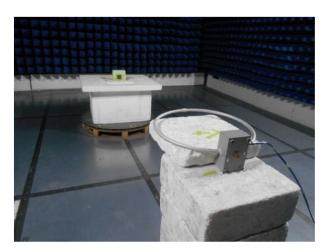

## **Photographs**

| Number | Photograph Description                                        |
|--------|---------------------------------------------------------------|
| 1      | Radiated measurements – EUT Orientation                       |
| 2      | Radiated measurements – 9kHz to 30MHz – X Antenna orientation |
| 3      | Radiated measurements – 9kHz to 30MHz – Y Antenna orientation |
| 4      | Radiated measurements – 9kHz to 30MHz – Z Antenna orientation |
| 5      | Radiated measurements – below 1GHz                            |
| 6      | Radiated measurements – above 1GHz                            |
| 7      | Support Equipment – Laptop                                    |
| 8      |                                                               |
| 9      | Programming Cable                                             |
| 10     |                                                               |
| 11     |                                                               |

Photograph 1

Photograph 2

Photograph 3

Photograph 4

Photograph 5

Photograph 6

Photograph 7

Photograph 8