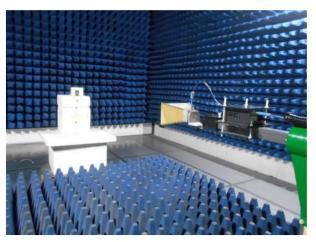

## **Photographs**

| Number | Photograph Description                                        |
|--------|---------------------------------------------------------------|
| 1      | Radiated measurements – EUT Orientation                       |
| 2      | Radiated measurements – 9kHz to 30MHz – X Antenna orientation |
| 3      | Radiated measurements – 9kHz to 30MHz – Y Antenna orientation |
| 4      | Radiated measurements – 9kHz to 30MHz – Z Antenna orientation |
| 5      | Radiated measurements – below 1GHz                            |
| 6      | Radiated measurements – above 1GHz                            |
| 7      | Support Equipment – Laptop                                    |
| 8      |                                                               |
| 9      | Programming Cable                                             |
| 10     |                                                               |
| 11     |                                                               |

Photograph 1

Photograph 2

Photograph 3

Photograph 4

Photograph 5

Photograph 6

Photograph 7

Photograph 8