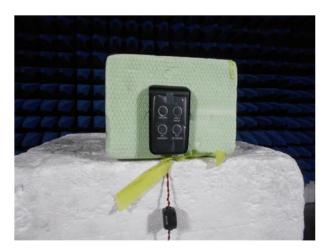

## **Photographs**

| Number | Photograph Description                                        |
|--------|---------------------------------------------------------------|
| 1      | Radiated measurements – EUT Orientation                       |
| 2      | Radiated measurements – 9kHz to 30MHz – X Antenna orientation |
| 3      | Radiated measurements – 9kHz to 30MHz – Y Antenna orientation |
| 4      | Radiated measurements – 9kHz to 30MHz – Z Antenna orientation |
| 5      | Radiated measurements – below 1GHz                            |
| 6      | Radiated measurements – above 1GHz                            |
| 7      | Support Equipment – Laptop                                    |
| 8      |                                                               |
| 9      | Programming Cable                                             |
| 10     |                                                               |
| 11     |                                                               |

Photograph 1

Photograph 2

Photograph 3

Photograph 4

Photograph 5

Photograph 6

Photograph 7

Photograph 8