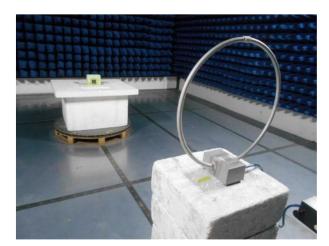

## **Photographs**

| Number | Photograph Description                                        |
|--------|---------------------------------------------------------------|
| 1      | Radiated measurements – EUT Orientation                       |
| 2      | Radiated measurements – 9kHz to 30MHz – X Antenna orientation |
| 3      | Radiated measurements – 9kHz to 30MHz – Y Antenna orientation |
| 4      | Radiated measurements – 9kHz to 30MHz – Z Antenna orientation |
| 5      | Radiated measurements – below 1GHz                            |
| 6      | Radiated measurements – above 1GHz                            |
| 7      | Support Equipment – Laptop                                    |
| 8      |                                                               |
| 9      | Programming Cable                                             |
| 10     |                                                               |
| 11     |                                                               |

Photograph 1

Photograph 2

Photograph 3

Photograph 4

Photograph 5

Photograph 6

Photograph 7

Photograph 8