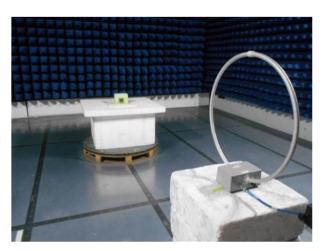

## **Photographs**

| Number | Photograph Description                                        |
|--------|---------------------------------------------------------------|
| 1      | Radiated measurements – EUT Orientation                       |
| 2      | Radiated measurements – 9kHz to 30MHz – X Antenna orientation |
| 3      | Radiated measurements – 9kHz to 30MHz – Y Antenna orientation |
| 4      | Radiated measurements – 9kHz to 30MHz – Z Antenna orientation |
| 5      | Radiated measurements – below 1GHz                            |
| 6      | Radiated measurements – above 1GHz                            |
| 7      | Support Equipment – Laptop                                    |
| 8      |                                                               |
| 9      | Programming Cable                                             |
| 10     |                                                               |
| 11     |                                                               |

Photograph 1

Photograph 2

Photograph 3

Photograph 4

Photograph 5

Photograph 6

Photograph 7

Photograph 8