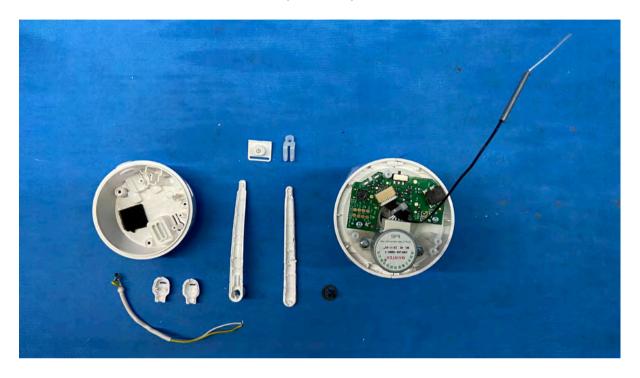

## **Equipment Photographs**

(Internal)

FCC ID: EW780-1957-00E IC: 1135B-80195700E