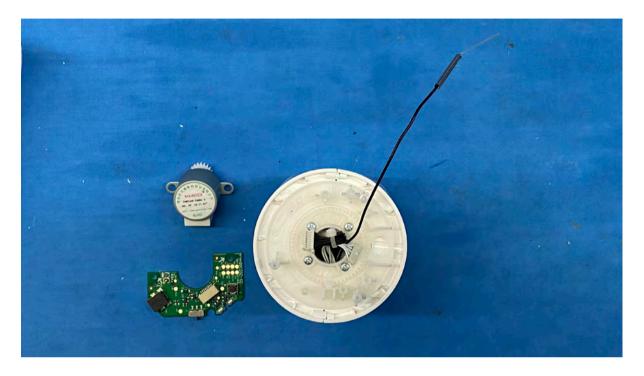

## **Equipment Photographs**

(Internal)

FCC ID: EW780-1957-00E IC: 1135B-80195700E