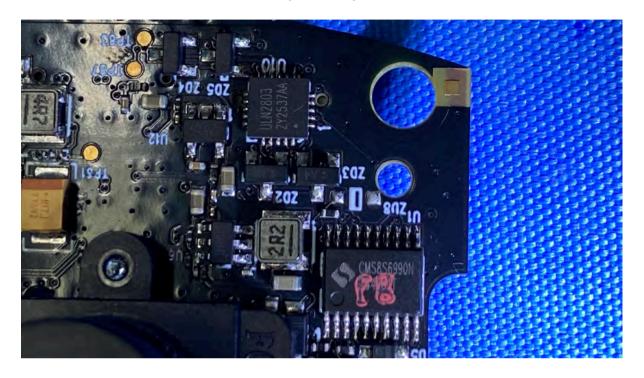

## **Equipment Photographs**

(Internal)

FCC ID: EW780-1957-00E IC: 1135B-80195700E