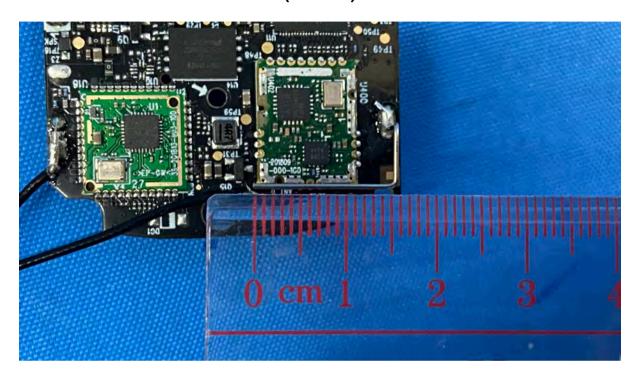

## **Equipment Photographs**

(Internal)

FCC ID: EW780-1957-00E IC: 1135B-80195700E