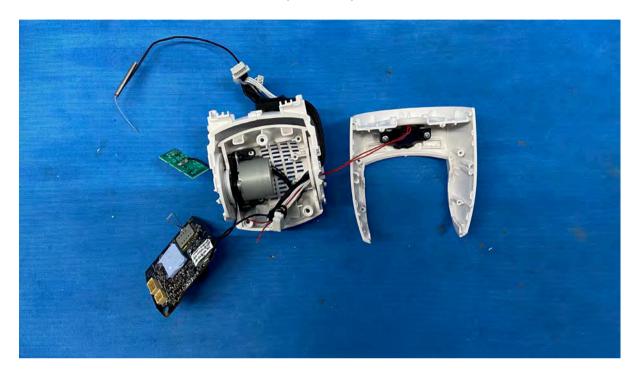

# **Equipment Photographs**

(Internal)

FCC ID: EW780-1957-00E IC: 1135B-80195700E