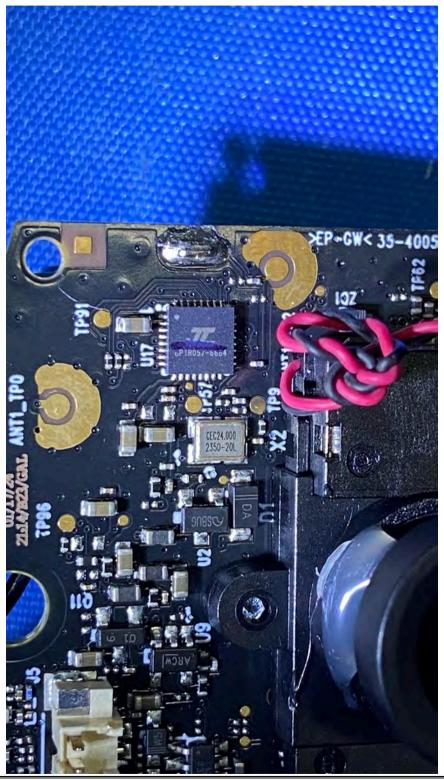

## **Equipment Photographs**

(Internal)

FCC ID: EW780-1957-00E IC: 1135B-80195700E