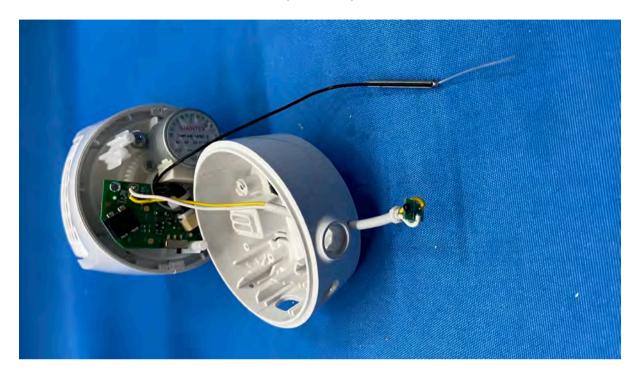

## **Equipment Photographs**

(Internal)

FCC ID: EW780-1957-00E IC: 1135B-80195700E