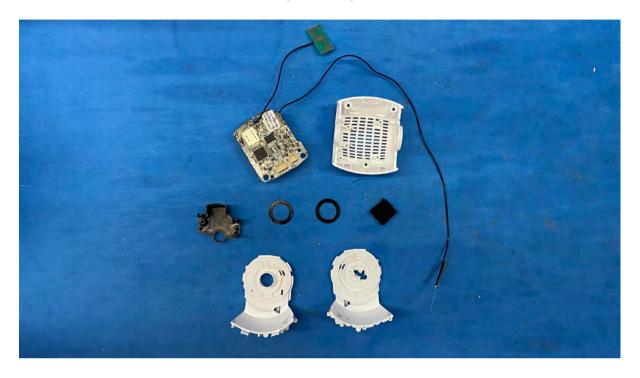

## **Equipment Photographs**

(Internal)

FCC ID: EW780-1957-00E IC: 1135B-80195700E