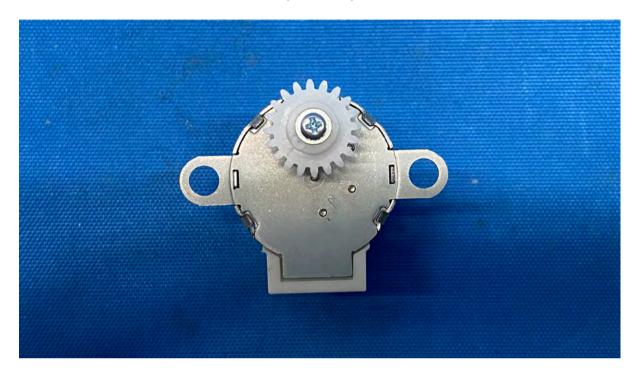

## **Equipment Photographs**

(Internal)

FCC ID: EW780-1957-00E IC: 1135B-80195700E