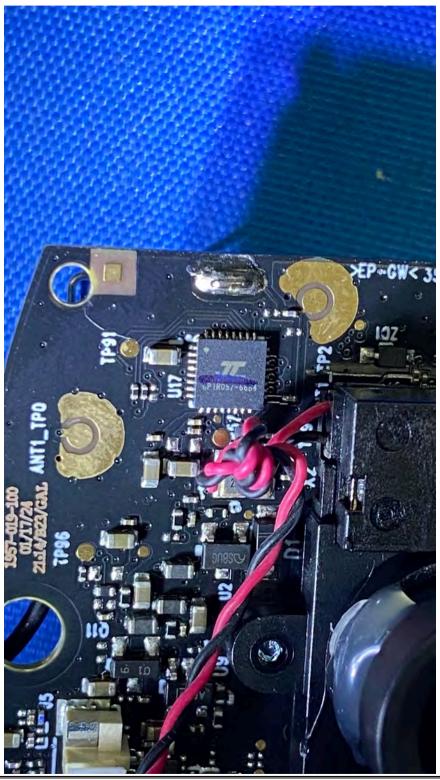

## **Equipment Photographs**

(Internal)

FCC ID: EW780-1957-00E IC: 1135B-80195700E