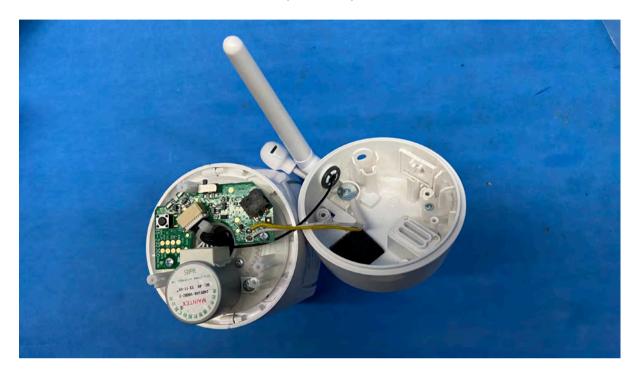

## **Equipment Photographs**

(Internal)

FCC ID: EW780-1957-00E IC: 1135B-80195700E