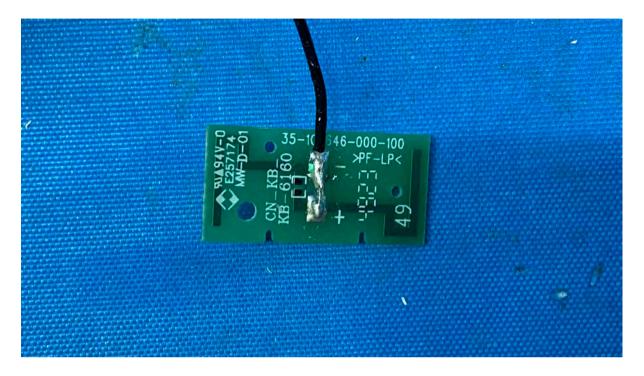

## **Equipment Photographs**

(Internal)

FCC ID: EW780-1957-00E IC: 1135B-80195700E