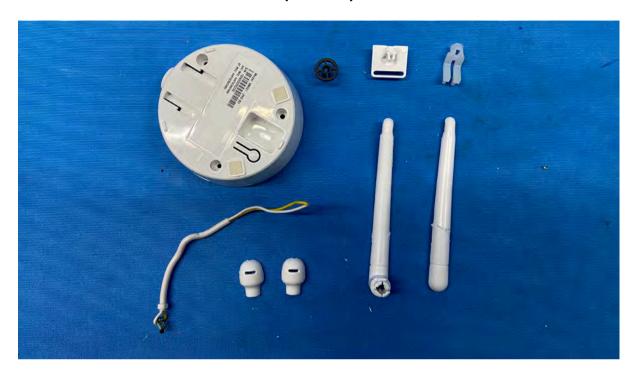

# **Equipment Photographs**

(Internal)

FCC ID: EW780-1957-00E IC: 1135B-80195700E