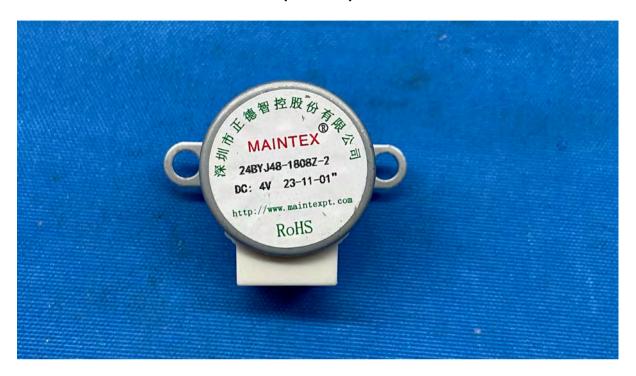

## **Equipment Photographs**

(Internal)

FCC ID: EW780-1957-00E IC: 1135B-80195700E