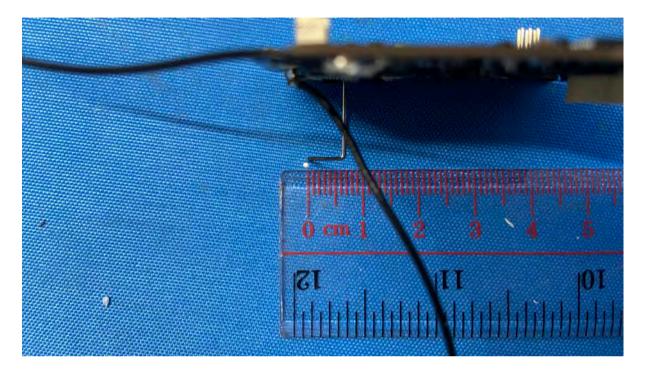

# **Equipment Photographs**

(Internal)

FCC ID: EW780-1957-00E IC: 1135B-80195700E