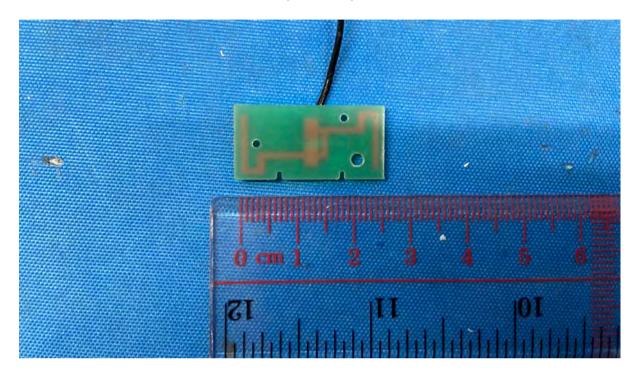

## **Equipment Photographs**

(Internal)

FCC ID: EW780-1957-00E IC: 1135B-80195700E