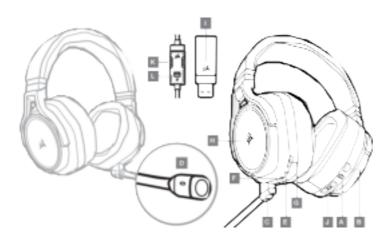

# PACKAGE CONTENTS SECTION.

B - Wireless USB transmitter

C - USB charging cable

D - Storage pouch

E - 3.5mm inline controller

F - Quick start guide

A - Mission Windowsky group knowledge

B - Volume control

C - Microphone mute button

D - Microphone status LED

E - Headset status LED (battery/charge)

F - 3.5mm analog input jack

G - Charging port

H - RGB LED light

1 - Sakarpermul CE (Modern 1990 percentive

 $\mathbf{J} = -3 \mathrm{h}_{\mathrm{const}}$  considerable function (2.19) const

K - Volume control

L - Mic mute

2