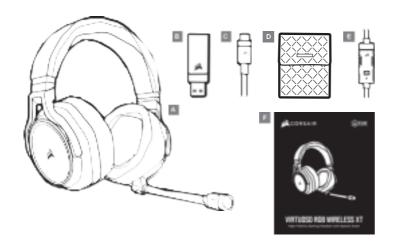

# PACKAGE CONTENTS SECTION.

B - Wireless USB transmitter

C - USB charging cable

D - Storage pouch

E - 3.5mm inline controller

F - Quick start guide

A - Mission Windowsky group knowledge

B - Volume control

C - Microphone mute button

D - Microphone status LED

E - Headset status LED (battery/charge)

F - 3.5mm analog input jack

G - Charging port

H - RGB LED light

1 - Sakarpermul CE (Modern 1990 percentive

 $\mathbf{J} = -3 \mathrm{h}_{\mathrm{const}}$  considerable function (2.19) const

K - Volume control

L - Mic mute

2