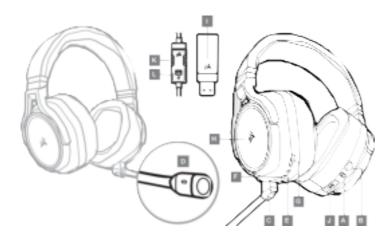

# PACKAGE CONTENTS SECTION.

B - Wireless USB transmitter

C - USB charging cable

D - Storage pouch

E - 3.5mm inline controller

F - Quick start guide

A - Mission Windowsky group knowledge

B - Volume control

C - Microphone mute button

D - Microphone status LED

E - Headset status LED (battery/charge)

F - 3.5mm analog input jack

G - Charging port

H - RGB LED light

1 - Sakarpermul CE (Modern 1990 percentive

 $\mathbf{J} = -3 \mathrm{h}_{\mathrm{const}}$  considerable function (2.19) const

K - Volume control

L - Mic mute

2