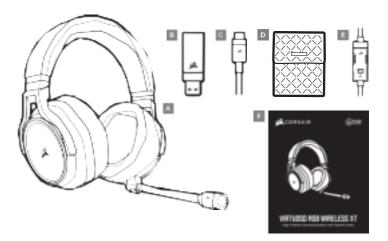

# PACKAGE CONTENTS SECTION.

B - Wireless USB transmitter

C - USB charging cable

D - Storage pouch

E - 3.5mm inline controller

F - Quick start guide

A - Mission Windowsky group knowledge

B - Volume control