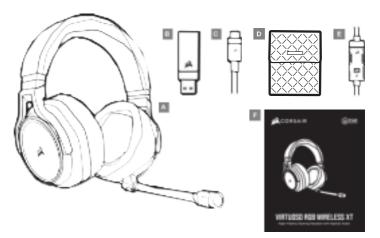

# PACKAGE CONTENTS SECTION.

B - Wireless USB transmitter

C - USB charging cable

D - Storage pouch

E - 3.5mm inline controller

F - Quick start guide

A - Mission Windowsky group knowledge

B - Volume control