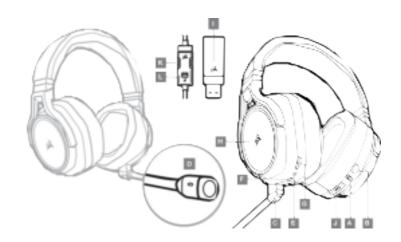

# PACKAGE CONTENTS SECTION.

B - Wireless USB transmitter

C - USB charging cable

D - Storage pouch

E - 3.5mm inline controller

F - Quick start guide

A - Mission Windowsky group knowledge

B - Volume control

C - Microphone mute button

D - Microphone status LED

E - Headset status LED (battery/charge)

F - 3.5mm analog input jack

G - Charging port

H - RGB LED light

1 - Sakarpermul CE (Modern 1990 percentive

 $\mathbf{J} = -3 \mathrm{h}_{\mathrm{const}}$  considerable function (2.19) const

K - Volume control

L - Mic mute

2