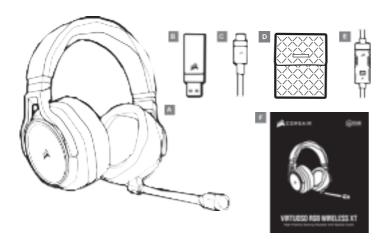

# PACKAGE CONTENTS SECTION.

B - Wireless USB transmitter

C - USB charging cable

D - Storage pouch

E - 3.5mm inline controller

F - Quick start guide

A - Mission Windowsky group knowledge

B - Volume control