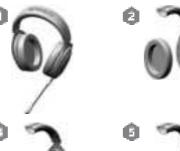

# Wireless Headset RDA0032

WEB: corsair.com

SUPPORT: support containeon

BLOC: convolucers/high BOBINA from convoluces YOUTUBE: equipme convicers inhesis

GOOD CONSAIR MEMORY, Inc. A Intight wavewell, CONSAIR and the satisfacts are not beared trademarks in the United States and brightness countries. All other conditions the property of their recentive owners. Producting young signs, from those pictured, 45, 500147 As.

# VIRTUOSO RGB WIRELESS XT

High-Fidelity Gaming Headset with Spatial Audic

PNE DE COSTACE IN IAA LANGUNGEScEngligh : PreschikBanapas /

Spinish (unit America), Port, guises (Crist) MATERIAL INFO: 501, Vien (Coll 94, 10 or )