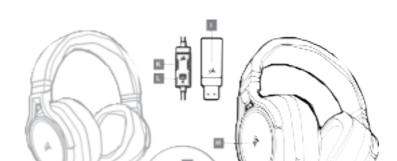

# PACKAGE CONTENTS SECTION.

B - Wireless USB transmitter

C - USB charging cable

D - Storage pouch

E - 3.5mm inline controller

F - Quick start guide

A - Mission Windowsky group knowledge

B - Volume control

C - Microphone mute button

D - Microphone status LED

E - Headset status LED (battery/charge)

F - 3.5mm analog input jack

G - Charging port

H - RGB LED light

1 - Sakarpermul CE (Modern 1990 percentive

 $\mathbf{J} = -3 \mathrm{h}_{\mathrm{const}}$  considerable function (2.19) const

K - Volume control

L - Mic mute

2