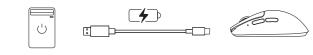

## 02 快速开始 / Quick Start / クイックスタート

1. 充电/有线使用 Charge / Wired Mode 充電/有線モード 충전 / 유선 모드

2. 无线使用 / Wireless Mode / ワイヤレスモード / 무선 모드

빠른 시작