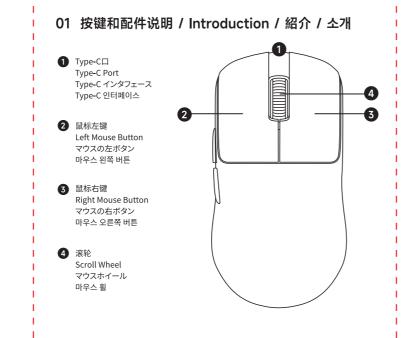

# **ATK USER GUIDE** 用户指南 QUICK START 烈皇F1 SERIES

5 指示灯 Indicato インジケータ 표시등 6 前进侧键 Forward Button 前進側キー 전진 측면 키 7 后退侧键 Back Button 後退側キー 뒤로 측면 키

8 脚贴区 Feet フィート 9 光学传感器 Optical Sensor 9 光センサ 광학 센서 10 DPI切换键 DPI Button DPIボタン DPI 버튼 1 无线开关 Power Switch 電源スイッチ 전원 스위치