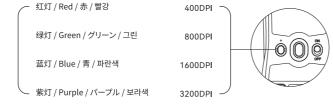

### 03 DPI调节 / DPI Set / DPI設定 / DPI 튜닝

按击底部DPI切换键可以快速切换DPI, 免驱提供以下DPI档位和状态指示 / Press the DPI button to quickly switch the DPI. The free drive provides the following DPI set and status indications / DPIボタンを押すと、DPIをすばやく切り替えることができます。無償ド ライブには、以下のDPI設定とステータスインジケータが用意されています / DPI 버튼을 눌러 DPI를 빠르게 전환합니다.무료 드라이브는 다음과 같은 DPI 설정 및 상태 지침을 제공합니다

更多DPI设置需要使用驱动修改,支持50~26000DPI之间的设置 / The DPI can be set between 50 to 26000 DPI by software. / DPIは、ソフトウェアを介して50~26000 DPIの 間に設定することができる / DPI는 소프트웨어를 통해 50에서 26000 DPI 사이를 설정할 수 있습니다