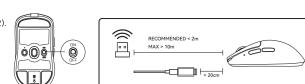

## 02 快速开始 / Quick Start / クイックスタート

1. 充电/有线使用 Charge / Wired Mode 充電/有線モード 충전 / 유선 모드

2. 无线使用 / Wireless Mode / ワイヤレスモード / 무선 모드

빠른 시작