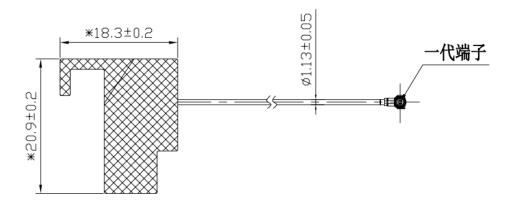

## Antenna Information

## 1. Manufacturer's name: ShenzhenSKYLinkTechnology Co.,Ltd

## 2. manufacturer's address:

R&D Center: 5th Floor, Building L, No. 26, Lixian Yilan 2 Lane, 71 District, Bao'an, Shenzhen, China.

Manufacturing Base: Building 4, Hong Kong Huaxing Industrial Park, No.2 Rongshu Road, Fuyong Town, Bao'an District, Shenzhen, China.

3. Antenna model name: GT11-DVR

4. Antenna size



## 5. Antenna

| Freq  | Effi   | Gain  |
|-------|--------|-------|
| (MHz) | (%)    | (dBi) |
| 2400  | 53. 64 | 2. 04 |
| 2410  | 53. 01 | 1. 89 |
| 2420  | 52. 65 | 1. 72 |
| 2430  | 49. 6  | 1. 36 |
| 2440  | 50. 21 | 1.3   |
| 2450  | 45. 54 | 0. 96 |
| 2460  | 44. 67 | 0. 92 |
| 2470  | 44. 77 | 0.6   |
| 2480  | 44. 82 | 0. 66 |
| 2490  | 46. 42 | 0. 83 |
| 2500  | 46. 36 | 0. 81 |