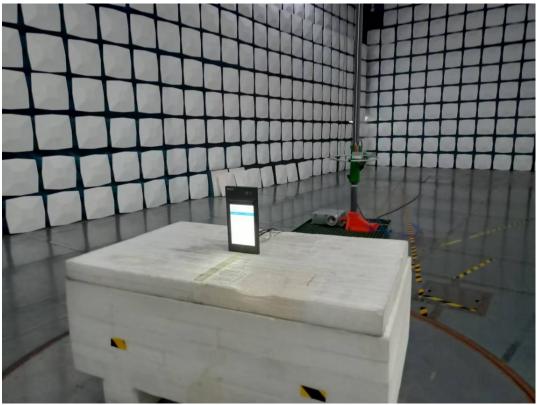

### Radiated Emission 9k-30MHz Parallel View-PoE Adapter

Radiated Emission 9k-30MHz Perpendicular View-PoE Adapter