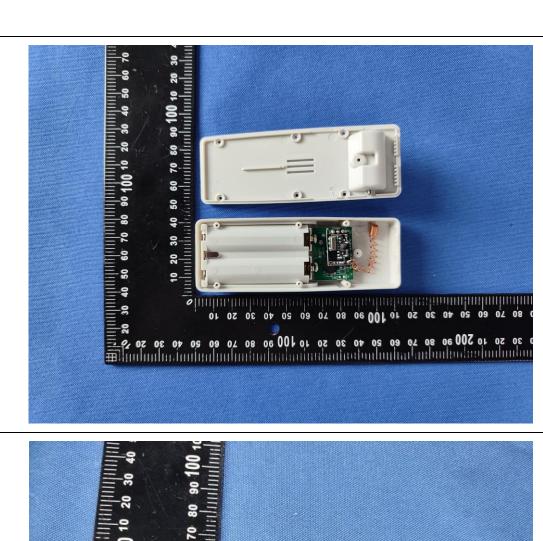

## We Shenzhen Shining Electric Technology Co.,Ltd state:

Product name: Wireless Transmitting Sensor

Model: SN026, SN017

The PCB design, software, circuit, and RF characteristics of all models are consistent, except for differences in appearance size and model naming