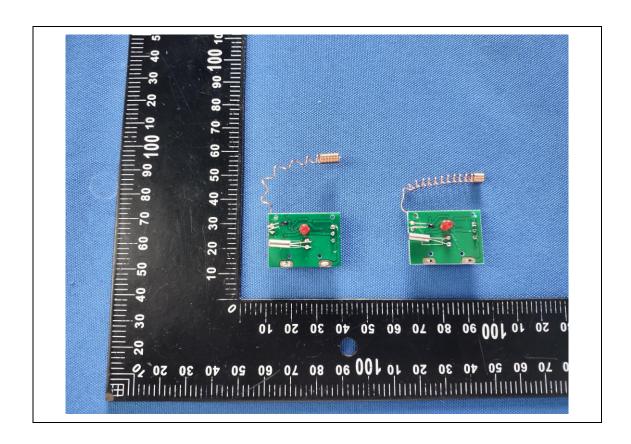

## We Shenzhen Shining Electric Technology Co.,Ltd state:

Product name: Wireless Transmitting Sensor

Model: SN026, SN017

The PCB design, software, circuit, and RF characteristics of all models are consistent, except for differences in appearance size and model naming