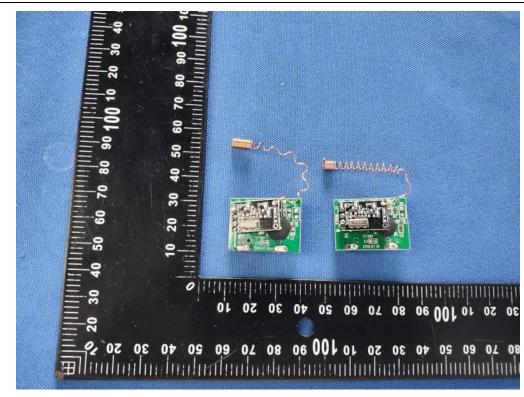

## We Shenzhen Shining Electric Technology Co.,Ltd state:

Product name: Wireless Transmitting Sensor

Model: SN026, SN017

The PCB design, software, circuit, and RF characteristics of all models are consistent, except for differences in appearance size and model naming