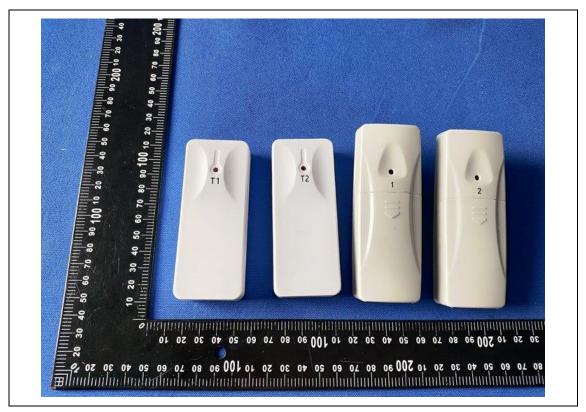

## We Shenzhen Shining Electric Technology Co.,Ltd state:

Product name: Wireless Transmitting Sensor

Model: SN026, SN017

The PCB design, software, circuit, and RF characteristics of all models are consistent, except for differences in appearance size and model naming