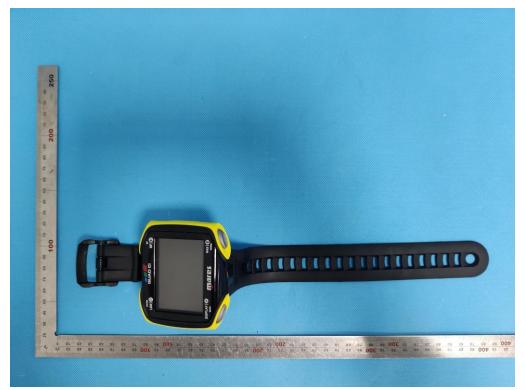

#### FRONT VIEW OF EUT

Any report having not been signed by authorized approver, or having been altered without authorization, or having not been stamped by the "Dedicated Testing/Inspection Stamp" is deemed to be invalid. Copying or excerpting portion of, or altering the content of the report is not permitted without the written authorization of AGC. The test results presented in the report apply only to the tested sample. Any objections to report issued by AGC should be submitted to AGC within 15days after the issuance of the test report. Further enquiry of validity or verification of the test report should be addressed to AGC by agc01@agccert.com.