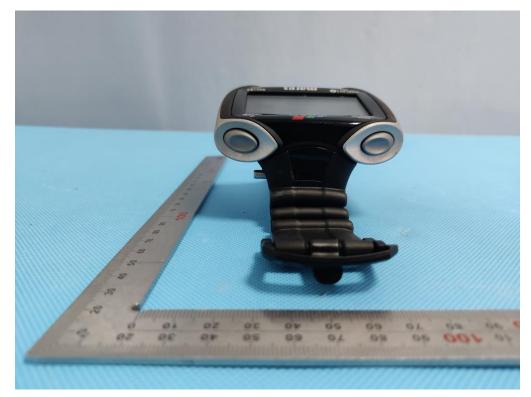

## FRONT VIEW OF EUT

Any report having not been signed by authorized approver, or having been altered without authorization, or having not been stamped by the "Dedicated Testing/Inspection Stamp" is deemed to be invalid. Copying or excerpting portion of, or altering the content of the report is not permitted without the written authorization of AGC. The test results presented in the report apply only to the tested sample. Any objections to report issued by AGC should be submitted to AGC within 15days after the issuance of the test report. Further enquiry of validity or verification of the test report should be addressed to AGC by agc01@agccert.com.