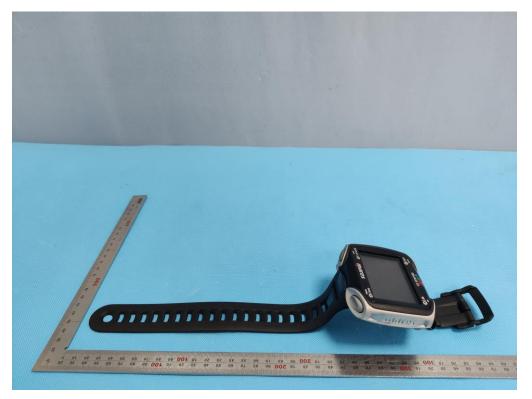

## **RIGHT VIEW OF EUT**

GC

PORT VIEW OF EUT

Any report having not been signed by authorized approver, or having been altered without authorization, or having not been stamped by the "Dedicated Testing/Inspection Stamp" is deemed to be invalid. Copying or excerpting portion of, or altering the content of the report is not permitted without the written authorization of AGC. The test results presented in the report apply only to the tested sample. Any objections to report issued by AGC should be submitted to AGC within 15days after the issuance of the test report. Further enquiry of validity or verification of the test report should be addressed to AGC by agc01@agccert.com.