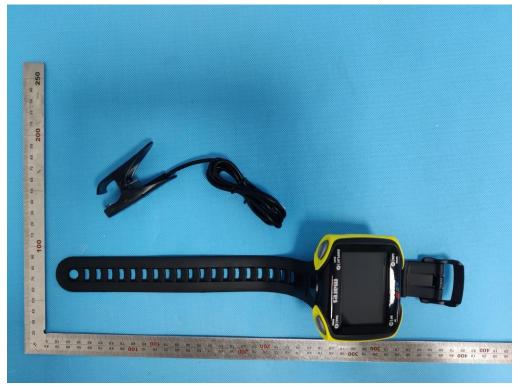

# **EXTERNAL PHOTOS**

Note: The mode I(QUAD Ci) is available in two color prototypes.