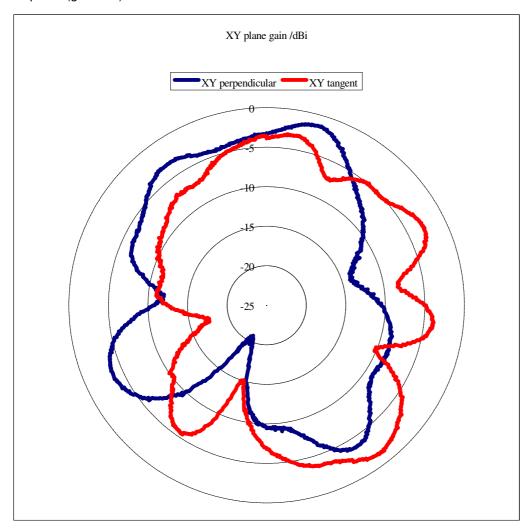

## [2.4GHz F Antenna]

Antenna pattern (2441MHz) (the frequency with maximum gain)

XY plane (gain dBi)