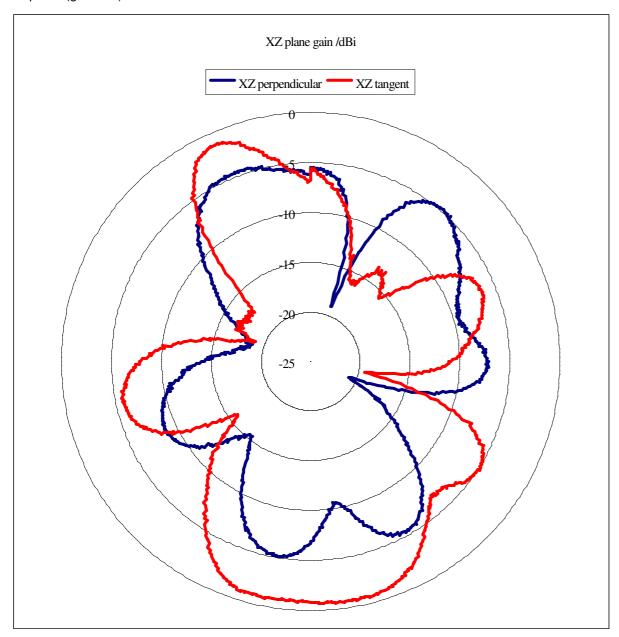

|
| Connectors                | -                                                                              |
| Dimensions                | 14.4 x 5mm (show in figure 1)                                                  |
| Manufacturer              | Vtech Electronics Ltd                                                          |
| Manufacturer address      | 23/F, Tai Ping Industrial Centre, Blk1,<br>57 Ting Kok Road, Tai Po, Hong Kong |
| Model number              | ANT-VTE5473-F-BT-1                                                             |

## [VTECH]

## [2.4GHz F Antenna]

Antenna pattern (2441MHz) (the frequency with maximum gain)

XY plane (gain dBi)



## [VTECH]

#### [2.4GHz F Antenna]

XZ plane (gain dBi):



## [VTECH]

#### [2.4GHz F Antenna]

YZ plane (gain dBi):



# [VTECH] [2.4GHz F Antenna]

Coordination:

#### **Physical Dimension:**



Figure 1 Physical dimension (mm)