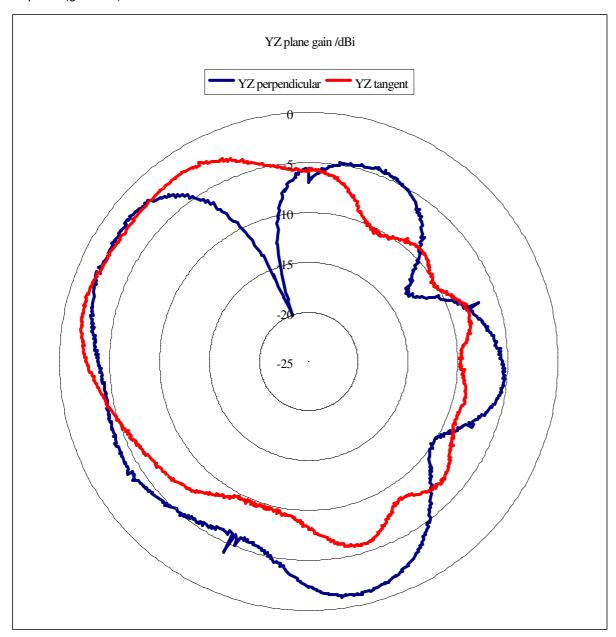

|
| Connectors                | -                                                                              |
| Dimensions                | 14.4 x 5mm (show in figure 1)                                                  |
| Manufacturer              | Vtech Electronics Ltd                                                          |
| Manufacturer address      | 23/F, Tai Ping Industrial Centre, Blk1,<br>57 Ting Kok Road, Tai Po, Hong Kong |
| Model number              | ANT-VTE5473-F-BT-1                                                             |

## [VTECH]

## [2.4GHz F Antenna]

Antenna pattern (2441MHz) (the frequency with maximum gain)

XY plane (gain dBi)



## [VTECH]

#### [2.4GHz F Antenna]

XZ plane (gain dBi):



## [VTECH]

#### [2.4GHz F Antenna]

YZ plane (gain dBi):



# [VTECH] [2.4GHz F Antenna]

Coordination:

#### **Physical Dimension:**



Figure 1 Physical dimension (mm)