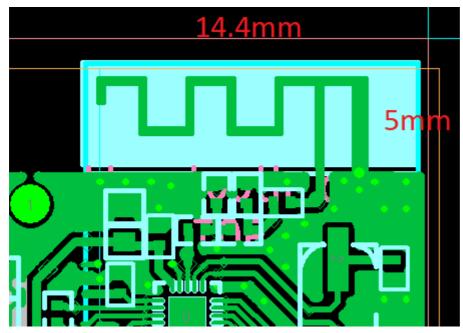

#### Specification:

| Operation Frequency Range | 2402-2480 MHz                                                                  |
|---------------------------|--------------------------------------------------------------------------------|
| Maximum Gain              | 0 dBi                                                                          |
| Туре                      | F-Antenna                                                                      |
| Operation bandwidth       | 78MHz                                                                          |
| Nominal Impedance         | ~50 ohms                                                                       |
| Connectors                | -                                                                              |
| Dimensions                | 14.4 x 5mm (show in figure 1)                                                  |
| Manufacturer              | Vtech Electronics Ltd                                                          |
| Manufacturer address      | 23/F, Tai Ping Industrial Centre, Blk1,<br>57 Ting Kok Road, Tai Po, Hong Kong |
| Model number              | ANT-VTE5473-F-BT-1                                                             |

#### **Physical Dimension:**

Figure 1 Physical dimension (mm)