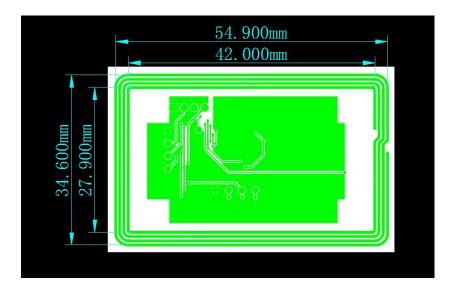

| Company Name    | ShenZhen Landshr Electric Technology Co.,Ltd.                                                  |
|-----------------|------------------------------------------------------------------------------------------------|
| Address         | 1201-1202, Building 3, Nantaiyun Chuanggu, Tangwei Community,<br>Guangming District, Shenzhen  |
| Manufecturer    | ShenZhen Liangbida Technology Co.,Ltd.                                                         |
| Address         | 2nd Floor, Liangbida Building, No. 135 Qianjin 2, Xixiang Street,<br>Bao'an District, Shenzhen |
| M/N             |                                                                                                |
| Antenna Type    | PCB Print                                                                                      |
| Material No.    |                                                                                                |
| Gain            | OdBi                                                                                           |
| Frequency Range | 13.56±7Khz                                                                                     |

## **ANTENNA SPECIFICATION**