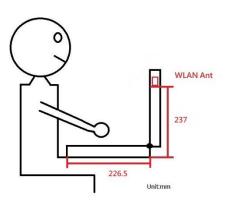

#### Fig.9 Antenna location of EUT (Tablet mode)

Fig.10 Antenna location of EUT (Notebook mode)