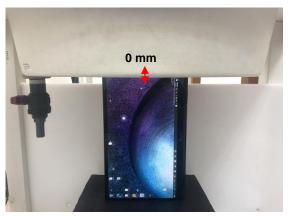

## Body - distance between flat phantom and EUT is 0 mm

Fig.3 EUT Back side to flat phantom

Fig.4 EUT Top side to flat phantom

Fig.5 EUT Right side to flat phantom

Unless otherwise stated the results shown in this test report refer only to the sample(s) tested and such sample(s) are retained for 90 days only.