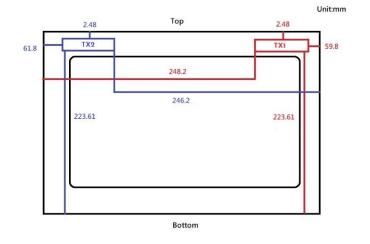

#### Fig.9 Antenna location of EUT (Tablet mode)

Fig.10 Antenna location of EUT (Notebook mode)