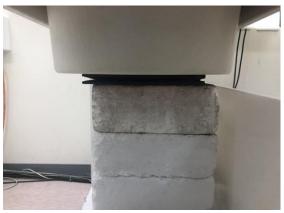

## Body - distance between flat phantom and EUT is 0 mm

Fig.3 EUT Back side to flat phantom

Fig.4 EUT Top side to flat phantom

Fig.5 EUT Right side to flat phantom

Unless otherwise stated the results shown in this test report refer only to the sample(s) tested and such sample(s) are retained for 90 days only.