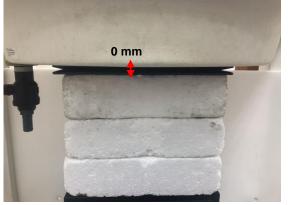

## Photograph of the tissue simulant fluid liquid depth

Unless otherwise stated the results shown in this test report refer only to the sample(s) tested and such sample(s) are retained for 90 days only.