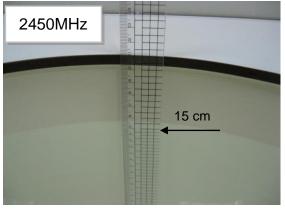

## Photograph of the tissue simulant fluid liquid depth

Unless otherwise stated the results shown in this test report refer only to the sample(s) tested and such sample(s) are retained for 90 days only.