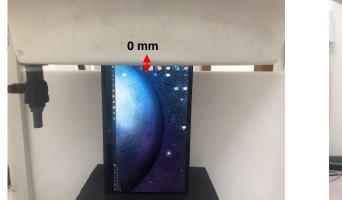

### Body - distance between flat phantom and EUT is 0 mm

Fig.6 EUT Left side to flat phantom

Unless otherwise stated the results shown in this test report refer only to the sample(s) tested and such sample(s) are retained for 90 days only.