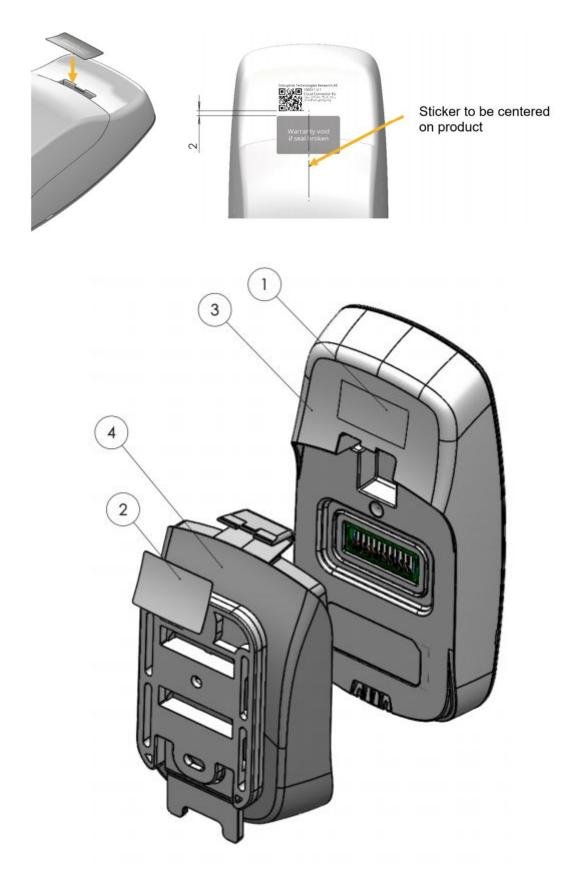

Figure 2: Picture of content of PN 100614 Laser etching CCON backside US

Figure 3: Picture of location of **PN 101787** Warranty Void Label on CCON backside US (please see (2))

Figure 4: Detailed view of **PN 101787** Warranty Void Label CCON backside US. Minimum font size is 4 points (1.4 mm).