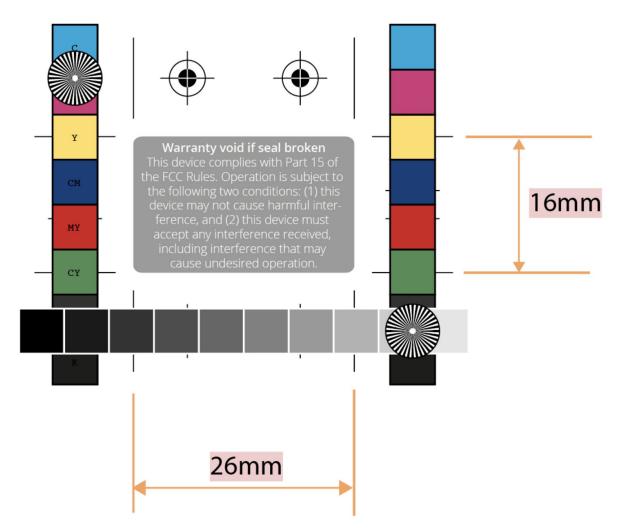

Figure 2: Picture of content of PN 100614 Laser etching CCON backside US

Figure 3: Picture of location of **PN 101787** Warranty Void Label on CCON backside US (please see (2))

Figure 4: Detailed view of **PN 101787** Warranty Void Label CCON backside US. Minimum font size is 4 points (1.4 mm).