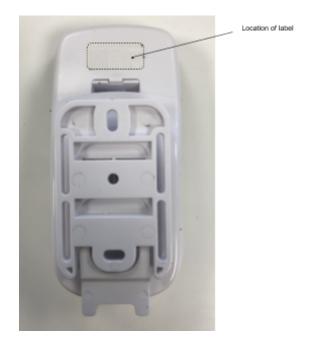

## **Product: Cloud Connector US**

Figure 1: Picture of location of PN 100614 Laser etching CCON backside US

|   | 1 2                                                                                                                                                                                                                                                                                                                                                                                                                                                                                                                                                                                                                                                                                                                                                                                                                                                                                                                                                                                                                                                                                                                                                                                                                                                                               | 3                                                                                                                                | 4                                                                                                                                                                                                       |   |  |
|---|-----------------------------------------------------------------------------------------------------------------------------------------------------------------------------------------------------------------------------------------------------------------------------------------------------------------------------------------------------------------------------------------------------------------------------------------------------------------------------------------------------------------------------------------------------------------------------------------------------------------------------------------------------------------------------------------------------------------------------------------------------------------------------------------------------------------------------------------------------------------------------------------------------------------------------------------------------------------------------------------------------------------------------------------------------------------------------------------------------------------------------------------------------------------------------------------------------------------------------------------------------------------------------------|----------------------------------------------------------------------------------------------------------------------------------|---------------------------------------------------------------------------------------------------------------------------------------------------------------------------------------------------------|---|--|
| • | 12mm       Discretific Telescopy (Vorush & S)         12mm       Discretific Telescopy (Vorush & S) |                                                                                                                                  |                                                                                                                                                                                                         |   |  |
| в |                                                                                                                                                                                                                                                                                                                                                                                                                                                                                                                                                                                                                                                                                                                                                                                                                                                                                                                                                                                                                                                                                                                                                                                                                                                                                   |                                                                                                                                  |                                                                                                                                                                                                         |   |  |
| С | Input<br>b8e0                                                                                                                                                                                                                                                                                                                                                                                                                                                                                                                                                                                                                                                                                                                                                                                                                                                                                                                                                                                                                                                                                                                                                                                                                                                                     |                                                                                                                                  |                                                                                                                                                                                                         | с |  |
| D |                                                                                                                                                                                                                                                                                                                                                                                                                                                                                                                                                                                                                                                                                                                                                                                                                                                                                                                                                                                                                                                                                                                                                                                                                                                                                   | 5087-100590<br>ned in Norway, asser                                                                                              | nbled in Germany                                                                                                                                                                                        | D |  |
| E | Note: Sticker graphic only i<br>NB!<br>Dynam                                                                                                                                                                                                                                                                                                                                                                                                                                                                                                                                                                                                                                                                                                                                                                                                                                                                                                                                                                                                                                                                                                                                                                                                                                      | s in the layer "Graphic"<br>ic input                                                                                             |                                                                                                                                                                                                         | E |  |
| F | Date: Drawn by. Checked by. Scale: Units: 2019.06.28 AF EH 2:1 mm Material: Laser etch print process Special Requirements: Colour and Surface Requirements: Black Title: Laser Etching CCON Backside US                                                                                                                                                                                                                                                                                                                                                                                                                                                                                                                                                                                                                                                                                                                                                                                                                                                                                                                                                                                                                                                                           | Euro. proj. Format. Tolerance.<br>A4 Weight:<br>NA Volume:<br>NA Sheet 1/1 nensions for control/ pedion during production 100614 | Note:<br>This drawing is our property<br>multiplied or be present for a<br>third person or n a condrer way<br>be used against our interest.<br><b>DISRUPTIVE</b><br>TEC - NOLOCIES<br>Rev. no.<br>1.1.0 | F |  |