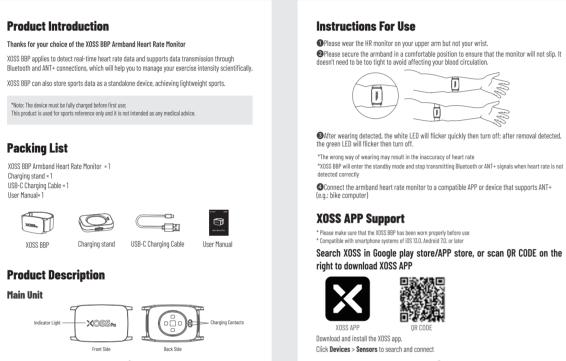

审核者

版本说明

| 产品简介                                                                                 |  |  |  |  |  |
|--------------------------------------------------------------------------------------|--|--|--|--|--|
| 欢迎使用XOSS BBP心率臂带                                                                     |  |  |  |  |  |
| XOSS BBP 可实时检测心率数据,并支持通过蓝牙和 ANT+ 连接并传输数据,可以帮助您进行更科学的训练。                              |  |  |  |  |  |
| XOSS BBP 也可作为独立设备存储运动数据,实现轻量化运动。                                                     |  |  |  |  |  |
| *注:首次使用前,必须将设备充满电;本产品检测数据仅供运动参考,不能提供医学建议。                                            |  |  |  |  |  |
| 附件清单                                                                                 |  |  |  |  |  |
| XOSS BBP 心率监测仪臂带 $	imes$ 1<br>充电座 $	imes$ 1<br>USB-C 充电线 $	imes$ 1<br>用户手册 $	imes$ 1 |  |  |  |  |  |
|                                                                                      |  |  |  |  |  |
| XOSS BBP 充电座 USB-C 充电线 用户手册                                                          |  |  |  |  |  |
| 产品描述                                                                                 |  |  |  |  |  |
| 主机  USS Pro  Em  SEM                                                                 |  |  |  |  |  |
|                                                                                      |  |  |  |  |  |