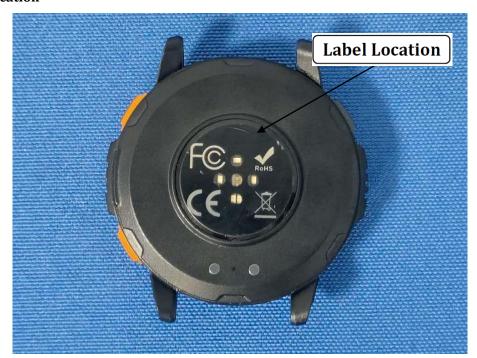

Label and Information

## **FCC Label Sample**

FCC ID: 2BBXJ-YK10

## **FCC Label Specifications**

Text is Black in color and is justified. Labels are printed in indelible ink on permanent adhesive backing or silk-screened onto the EUT or shall be affixed at a conspicuous location on the EUT. Where the EUT is constructed in two or more sections connected by wires and marketed together, the above statement is required to be affixed only to the main control unit. When the EUT is so small or for such use that it is not practicable to place the statement on it, the above information shall be placed in a prominent location in the instruction manual or pamphlet supplied to the user or, alternatively, shall be placed on the container in which the device is marketed.

## **FCC Label Location**