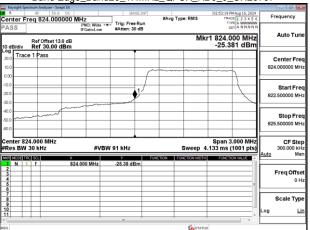

### Band Edge Band25 5MHz QPSK RB25 0 CH26065

## Band Edge\_Band25\_5MHz\_QPSK\_RB25\_0\_CH26665