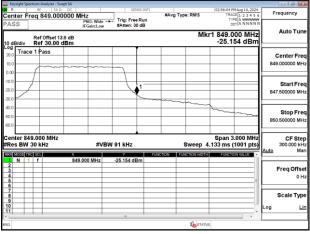

## Band Edge\_Band25\_10MHz\_QPSK\_RB50\_0\_CH26090

# Band Edge\_Band25\_10MHz\_QPSK\_RB50\_0\_CH26640