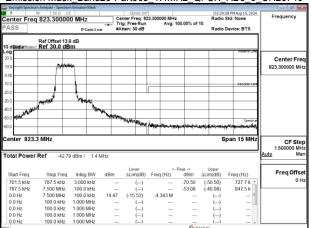

# Emission Mask\_Band26-Part90s\_3MHz\_QPSK\_RB1\_0\_CH26705

### Emission Mask Band26-Part90s 3MHz QPSK RB1 0 CH26740

#### Emission Mask Band26-Part90s 3MHz QPSK RB1 0 CH26775