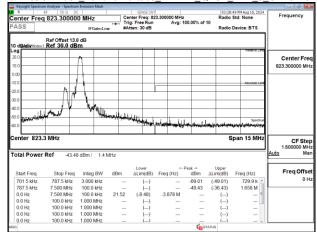

### Band Edge Band25 5MHz QPSK RB25 0 CH26065

## Band Edge\_Band25\_5MHz\_QPSK\_RB25\_0\_CH26665