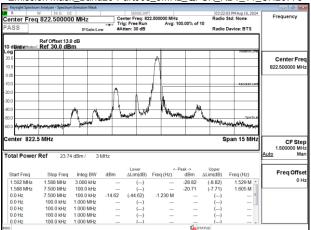

### Band Edge Band25\_15MHz\_QPSK\_RB1\_0\_CH26115

### Band Edge\_Band25\_15MHz\_QPSK\_RB1\_74\_CH26615