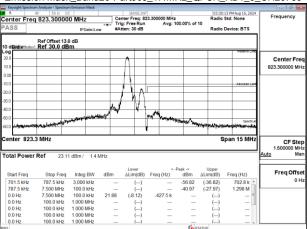

# Band Edge\_Band25\_5MHz\_QPSK\_RB1\_24\_CH26665

### Band Edge Band25 5MHz QPSK RB25 0 CH26065