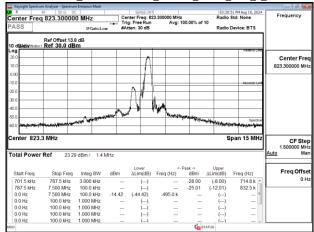

# Emission Mask\_Band26-Part90s\_3MHz\_QPSK\_RB1\_0\_CH26705

### Emission Mask Band26-Part90s 3MHz QPSK RB1 0 CH26740

#### Emission Mask Band26-Part90s 3MHz QPSK RB1 0 CH26775