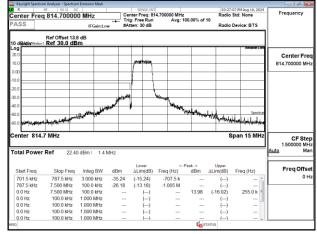

# Emission Mask\_Band26-Part90s\_5MHz\_QPSK\_RB1\_0\_CH26715

Unless otherwise stated the results shown in this test report refer only to the sample(s) tested and such sample(s) are retained for 90 days only.

### Emission Mask Band26-Part90s 5MHz QPSK RB1 0 CH26740

#### QPSK RB1 0 CH26765 Emission Mask Band26-Part90s 5MHz