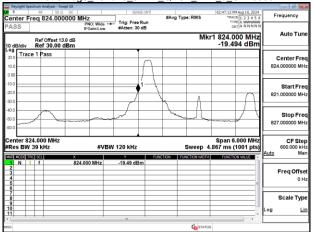

### Band Edge Band25 5MHz QPSK RB25 0 CH26065

## Band Edge\_Band25\_5MHz\_QPSK\_RB25\_0\_CH26665