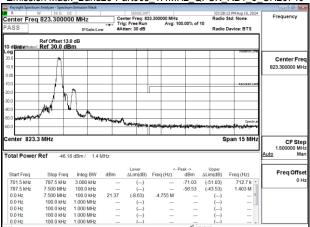

### Band Edge\_Band25\_5MHz\_QPSK\_RB1\_0\_CH26065

# Band Edge\_Band25\_5MHz\_QPSK\_RB1\_24\_CH26665