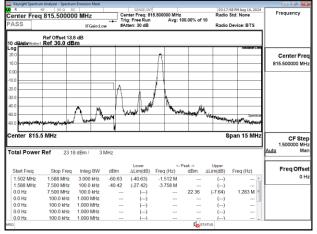

### Band Edge Band25\_15MHz\_QPSK\_RB1\_0\_CH26115

### Band Edge\_Band25\_15MHz\_QPSK\_RB1\_74\_CH26615