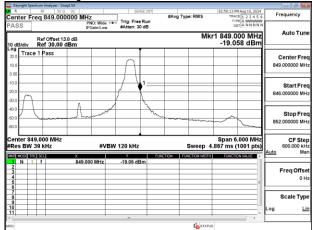

## Band Edge\_Band25\_10MHz\_QPSK\_RB50\_0\_CH26090

# Band Edge\_Band25\_10MHz\_QPSK\_RB50\_0\_CH26640