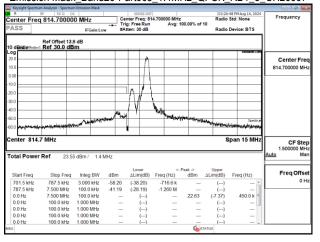

### Band Edge Band25\_15MHz\_QPSK\_RB1\_0\_CH26115

### Band Edge\_Band25\_15MHz\_QPSK\_RB1\_74\_CH26615