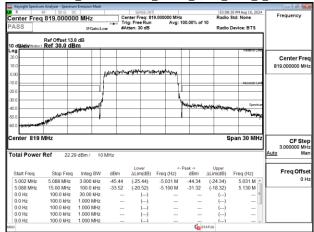

### Band Edge Band25\_15MHz\_QPSK\_RB1\_0\_CH26115

### Band Edge\_Band25\_15MHz\_QPSK\_RB1\_74\_CH26615