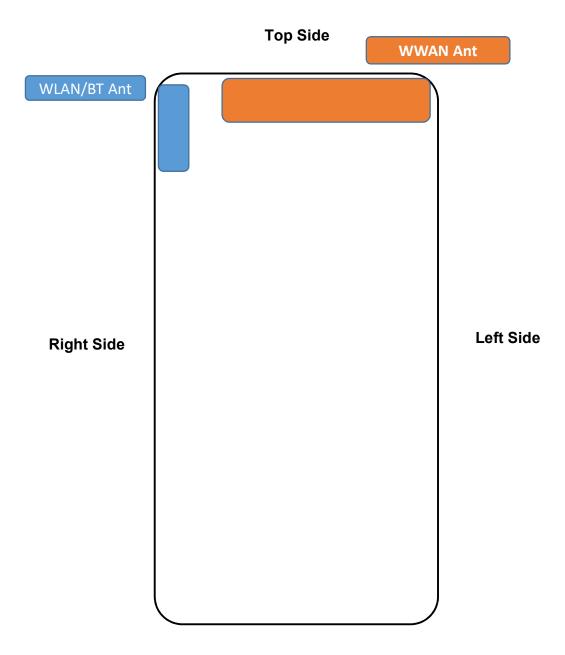

## **Antenna Location**

## < Rear Face View >

**Bottom Side** 

|               | То Тор | To Bottom | To Left | To Right |
|---------------|--------|-----------|---------|----------|
| Antenna       | Side   | Side      | Side    | Side     |
|               | (mm)   | (mm)      | (mm)    | (mm)     |
| WWAN Ant      | 2.14   | 94.20     | 1.99    | 8.12     |
| WLAN / BT Ant | 3.00   | 87.75     | 43.75   | 1.13     |