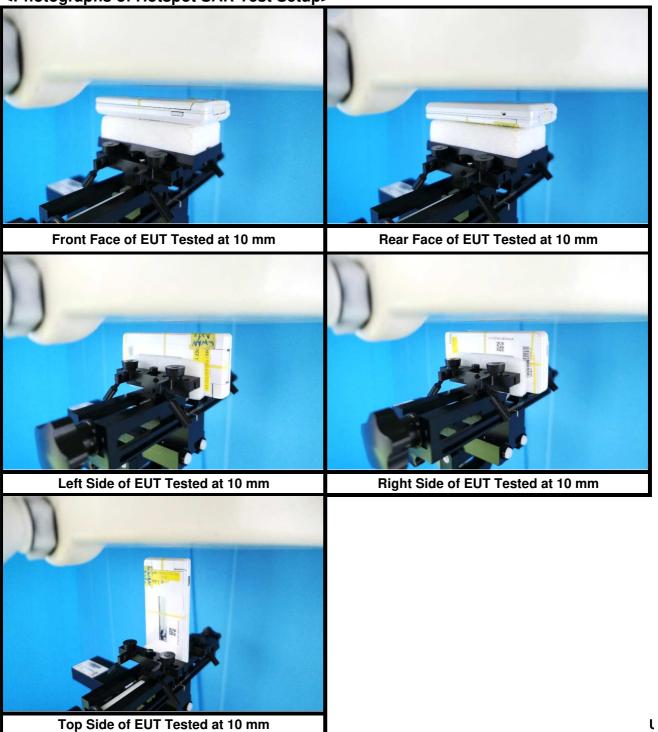

## **Photographs of EUT Setup and Antenna Location**

The photographs of EUT and setup for SAR testing are shown as follows.

Report No.: SFBGTL-WTW-P22050889

Report No.: SFBGTL-WTW-P22050889

<Photographs of Head SAR Test Setup>

<Photographs of Body-worn SAR Test Setup>

<Photographs of Hotspot SAR Test Setup>

Report No.: SFBGTL-WTW-P22050889