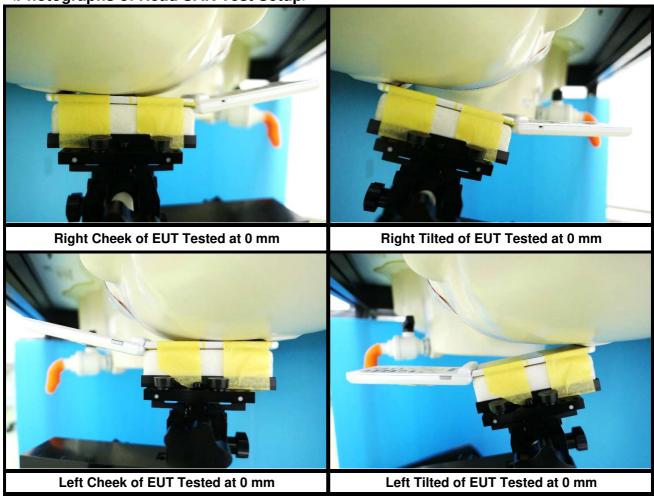

## **Photographs of EUT Setup and Antenna Location**

The photographs of EUT and setup for SAR testing are shown as follows.

Report No.: SFBGTL-WTW-P22050889

Report No.: SFBGTL-WTW-P22050889

<Photographs of Head SAR Test Setup>

<Photographs of Body-worn SAR Test Setup>

<Photographs of Hotspot SAR Test Setup>

Report No.: SFBGTL-WTW-P22050889