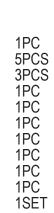

### Connect the wireless BT

- 1. Make sure the 5 satellite speakers have been plugged into the audio output of the subwoofer and are in the "**Power On** "status.
- 2. Press the **"ST. BY"** button on the subwoofer OR press " **(b)** " on the remote to start this system.
- 3. Press the "INPUT" button on the subwoofer to switch mode " BT " which is showing in the LED display of the subwoofer. OR press the " **BT** "button on the remote.

4. Search BT device with name" **Bobtot K48** "and tap to connect. Note: If your BT device is below 2.0 version, please input password " 0000 " when connecting.

P4

发行文件