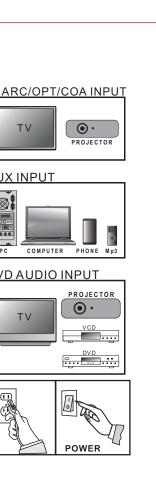

## Connect your device by TV ARC cable/ **Optical cable/Coaixal cable**

- 1. Plug the **TV ARC / Optical / Coaxial cable** into the audio input on the back of the subwoofer, the other port plugs into the socket of your TV.
- 2. Make sure the 5 satellite speakers have been plugged into the audio output of the subwoofer and are in the "**Power On** "status.
- 3. Press the "**ST. BY** " button on the subwoofer or press " 🕐 " on the remote to start this system.
- 4. Press the " **INPUT** " button on the subwoofer to switch mode "ARC/OPT/COA", which is showing in the LED display of the subwoofer, or press the " **ARC/OPT/COA** "button on the remote.
- 5. TV Setting- Sound output select your mode to " TV ARC / Optical / Coaxial " 6. TV Setting- Expert Setting - Digital Output Audio Format Setting to " PCM ".

## Other System Connection

- 1. For 5.1 surround sound, insert audio cables from your device into the corresponding DVD speaker sockets at the back of subwoofer.
- (FL/FR, CEN/SW,SL/SR input) 2. For dimensional sound, you can insert the audio cable connected to the AUX port of your device into the back of subwoofer, or insert a USB flash drive into the USB socket at the front of the subwoofer, or insert an SD/MMC card into SD input at the front of subwoofer.
- 3. For clear, stronger FM signal, insert white antenna cord into FM Antenna socket at the back of subwoofer. Press" **FM** "on the remote control to enter FM mode, and then press " **AUTO**/ **▶**II " to search the stations automatically and will save the FM station automatically.
- 4. In FM mode, semi automatic station searching, press " **TUNE+/-** "to select a station you like.
- 5. Support microphone, only plug into the MIC 1 & 2 input and play it. Press " **MIC+/-** " on the remote to control the mic volume. Press " **ECHO+/-**" on the remote to adjust the ECHO.