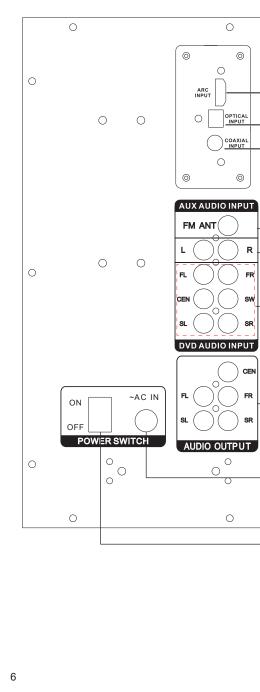

## **BACK PANEL OF SUBWOOF**

### bobtot.net © BOBTOT // Features and specifications are subject to change and or improvement without notice.

|    |   | 发行文件                                                             | • |
|----|---|------------------------------------------------------------------|---|
|    |   |                                                                  |   |
| FE | R |                                                                  |   |
| 0  |   | TV ADO quello insut                                              |   |
|    |   | TV ARC audio input<br>Optical audio input<br>Coaxial audio input |   |
| 0  |   | FM antenna<br>RCA to RCA or RCA to 3.5mm<br>AUX audio input      |   |
|    |   | DVD audio input ( FL/FR/CEN/<br>SW/SL/SR DVD input)              |   |
| 0  |   | Audio output (CEN /FL/FR /<br>SL/SR output)                      |   |
|    |   | Power input                                                      |   |
|    |   | Power on/off.                                                    |   |