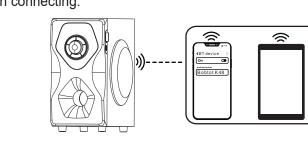

### Connect the wireless BT

- 1. Make sure the 5 satellite speakers have been plugged into the audio output of the subwoofer and are in the "**Power On** "status.
- 2. Press the **"ST. BY"** button on the subwoofer OR press " **(b)** " on the remote to start this system.
- 3. Press the "INPUT" button on the subwoofer to switch mode " BT " which is showing in the LED display of the subwoofer. OR press the " **BT** "button on the remote.

4. Search BT device with name" **Bobtot K48** "and tap to connect. Note: If your BT device is below 2.0 version, please input password " 0000 " when connecting.

P4

发行文件