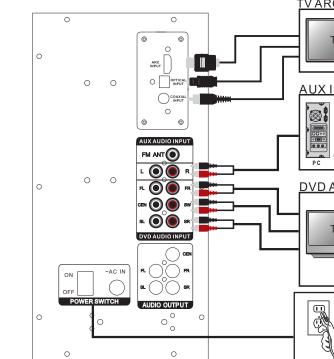

## Connect your device by TV ARC cable/ **Optical cable/Coaixal cable**

- 1. Plug the **TV ARC / Optical / Coaxial cable** into the audio input on the back of the subwoofer, the other port plugs into the socket of your TV.
- 2. Make sure the 5 satellite speakers have been plugged into the audio output of the subwoofer and are in the "**Power On** "status.
- 3. Press the "**ST. BY** " button on the subwoofer or press " 🕐 " on the remote to start this system.
- 4. Press the " **INPUT** " button on the subwoofer to switch mode "ARC/OPT/COA", which is showing in the LED display of the subwoofer, or press the " **ARC/OPT/COA** "button on the remote.
- 5. TV Setting- Sound output select your mode to " TV ARC / Optical / Coaxial " 6. TV Setting- Expert Setting - Digital Output Audio Format Setting to " PCM ".

For optical connections, please make sure the protective caps at the ends of the optical cable are removed before plugging it in.

## Other System Connection

- 1. For 5.1 surround sound, insert audio cables from your device into the corresponding DVD speaker sockets at the back of subwoofer.
- (FL/FR, CEN/SW,SL/SR input) 2. For dimensional sound, you can insert the audio cable connected to the AUX port of your device into the back of subwoofer, or insert a USB flash drive into the USB socket at the front of the subwoofer, or insert an SD/MMC card into SD input at the front of subwoofer.
- 3. For clear, stronger FM signal, insert white antenna cord into FM Antenna socket at the back of subwoofer. Press" **FM** "on the remote control to enter FM mode, and then press " **AUTO**/ **▶**II " to search the stations automatically and will save the FM station automatically.
- 4. In FM mode, semi automatic station searching, press " **TUNE+/-** "to select a station you like.
- 5. Support microphone, only plug into the MIC 1 & 2 input and play it. Press " **MIC+/-** " on the remote to control the mic volume. Press " **ECHO+/-**" on the remote to adjust the ECHO.

## **BACK PANEL OF SUBWOOF**

### bobtot.net © BOBTOT // Features and specifications are subject to change and or improvement without notice.

|    |   | 发行文件                                                             | • |
|----|---|------------------------------------------------------------------|---|
|    |   |                                                                  |   |
| FE | R |                                                                  |   |
| 0  |   | TV ADO quello insut                                              |   |
|    |   | TV ARC audio input<br>Optical audio input<br>Coaxial audio input |   |
| 0  |   | FM antenna<br>RCA to RCA or RCA to 3.5mm<br>AUX audio input      |   |
|    |   | DVD audio input ( FL/FR/CEN/<br>SW/SL/SR DVD input)              |   |
| 0  |   | Audio output (CEN /FL/FR /<br>SL/SR output)                      |   |
|    |   | Power input                                                      |   |
|    |   | Power on/off.                                                    |   |