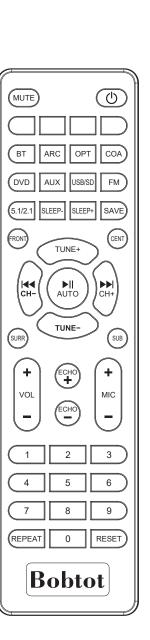

## Other System Connection

- 1. For 5.1 surround sound, insert audio cables from your device into the corresponding DVD speaker sockets at the back of subwoofer.
- (FL/FR, CEN/SW,SL/SR input) 2. For dimensional sound, you can insert the audio cable connected to the AUX port of your device into the back of subwoofer, or insert a USB flash drive into the USB socket at the front of the subwoofer, or insert an SD/MMC card into SD input at the front of subwoofer.
- 3. For clear, stronger FM signal, insert white antenna cord into FM Antenna socket at the back of subwoofer. Press" **FM** "on the remote control to enter FM mode, and then press " **AUTO**/ **▶**II " to search the stations automatically and will save the FM station automatically.
- 4. In FM mode, semi automatic station searching, press " **TUNE+/-** "to select a station you like.
- 5. Support microphone, only plug into the MIC 1 & 2 input and play it. Press " **MIC+/-** " on the remote to control the mic volume. Press " **ECHO+/-**" on the remote to adjust the ECHO.