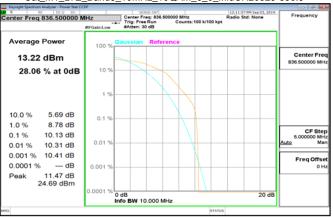

## Cat M1 LTE Band5 5MHz 16QAM 6 0 HighCH20625-846.5

Cat M1 LTE Band5 10MHz 16QAM 6 0 HighCH20600-844

Unless otherwise stated the results shown in this test report refer only to the sample(s) tested and such sample(s) are retained for 90 days only. 除非另有說明,此報告結果僅對測試之樣品負責,同時此樣品僅保留90天。本報告未經本公司書面許可,不可部份複製。