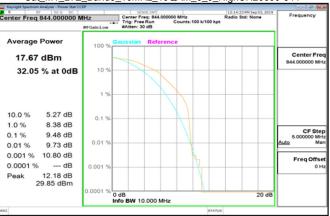

## Cat M1 LTE Band5 5MHz 16QAM 6 0 LowCH20425-826.5

Cat M1 LTE Band5 10MHz 16QAM 6 0 LowCH20450-829

Cat M1 LTE Band5 5MHz 16QAM 6 0 MidCH20525-836.5

Cat M1 LTE Band5 10MHz 16QAM 6 0 MidCH20525-836.5