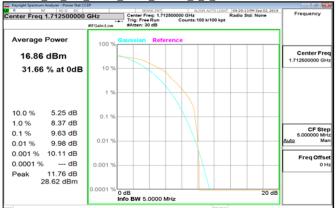

Page: 277 of 321

Cat M1 LTE Band4 5MHz 16QAM 6 0 LowCH19975-1712.5

Cat M1\_LTE\_Band4\_10MHz\_16QAM\_6\_0\_LowCH20000-1715

Cat M1 LTE Band4 5MHz 16QAM 6 0 MidCH20175-1732.5

Cat M1 LTE Band4 10MHz 16QAM 6 0 MidCH20175-1732.5