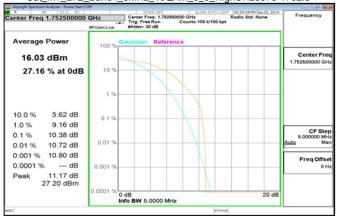

Cat M1 LTE Band4 5MHz 16QAM 6 0 HighCH20375-1752.5

Cat\_M1\_LTE\_Band4\_10MHz\_16QAM\_6\_0\_HighCH20350-1750

Unless otherwise stated the results shown in this test report refer only to the sample(s) tested and such sample(s) are retained for 90 days only. 除非另有說明,此報告結果僅對測試之樣品負責,同時此樣品僅保留90天。本報告未經本公司書面許可,不可部份複製。