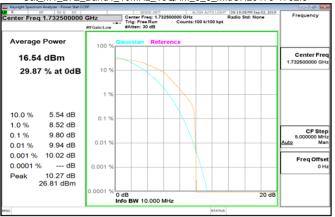

Page: 277 of 321

Cat M1 LTE Band4 5MHz 16QAM 6 0 LowCH19975-1712.5

Cat M1\_LTE\_Band4\_10MHz\_16QAM\_6\_0\_LowCH20000-1715

Cat M1 LTE Band4 5MHz 16QAM 6 0 MidCH20175-1732.5

Cat M1 LTE Band4 10MHz 16QAM 6 0 MidCH20175-1732.5