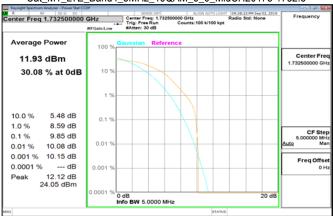

Page: 277 of 321

Cat M1 LTE Band4 5MHz 16QAM 6 0 LowCH19975-1712.5

Cat M1\_LTE\_Band4\_10MHz\_16QAM\_6\_0\_LowCH20000-1715

Cat M1 LTE Band4 5MHz 16QAM 6 0 MidCH20175-1732.5

Cat M1 LTE Band4 10MHz 16QAM 6 0 MidCH20175-1732.5