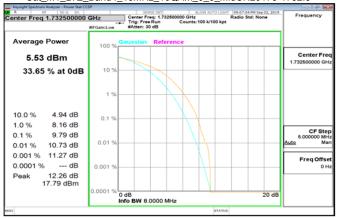

Page: 278 of 321

Cat M1 LTE Band4 15MHz 16QAM 6 0 LowCH20025-1717.5

Cat M1 LTE Band4 20MHz 16QAM 6 0 LowCH20050-1720

Cat M1 LTE Band4 15MHz 16QAM 6 0 MidCH20175-1732.5

Cat M1 LTE Band4 20MHz 16QAM 6 0 MidCH20175-1732.5