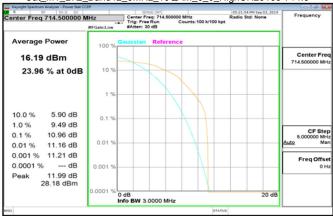

# Cat\_M1\_LTE\_Band12\_3MHz\_16QAM\_6\_0\_HighCH23165-714.5

Unless otherwise stated the results shown in this test report refer only to the sample(s) tested and such sample(s) are retained for 90 days only. 除非另有說明,此報告結果僅對測試之樣品負責,同時此樣品僅保留90天。本報告未經本公司書面許可,不可部份複製。