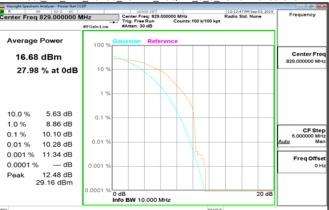

## Cat M1 LTE Band5 5MHz 16QAM 6 0 LowCH20425-826.5

Cat M1 LTE Band5 10MHz 16QAM 6 0 LowCH20450-829

Cat M1 LTE Band5 5MHz 16QAM 6 0 MidCH20525-836.5

Cat M1 LTE Band5 10MHz 16QAM 6 0 MidCH20525-836.5