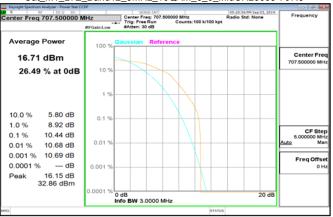

CH20450-829



Cat M1 LTE Band5 5MHz 16QAM 6 0 MidCH20525-836.5



Cat M1 LTE Band5 10MHz 16QAM 6 0 MidCH20525-836.5



## Cat M1 LTE Band5 5MHz 16QAM 6 0 HighCH20625-846.5



Cat M1 LTE Band5 10MHz 16QAM 6 0 HighCH20600-844



Unless otherwise stated the results shown in this test report refer only to the sample(s) tested and such sample(s) are retained for 90 days only. 除非另有說明,此報告結果僅對測試之樣品負責,同時此樣品僅保留90天。本報告未經本公司書面許可,不可部份複製。

No.134,Wu Kung Road, New Taipei Industrial Park, Wuku District, New Taipei City, Taiwan/新北市五股區新北產業園區五工路 134 號



Page: 281 of 321

## Cat M1 LTE Band12 1 4MHz 16QAM 6 0 LowCH23017-699.7



## Cat\_M1\_LTE\_Band12\_3MHz\_16QAM\_6\_0\_LowCH23025-700.5



#### Cat M1 LTE Band12 1 4MHz 16QAM 6 0 MidCH23095-707.5



#### Cat M1 LTE Band12 3MHz 16QAM 6 0 MidCH23095-707.5



## Cat M1 LTE Band12 1 4MHz 16QAM 6 0 HighCH23173-715.3



# Cat\_M1\_LTE\_Band12\_3MHz\_16QAM\_6\_0\_HighCH23165-714.5



Unless otherwise stated the results shown in this test report refer only to the sample(s) tested and such sample(s) are retained for 90 days only. 除非另有說明,此報告結果僅對測試之樣品負責,同時此樣品僅保留90天。本報告未經本公司書面許可,不可部份複製。