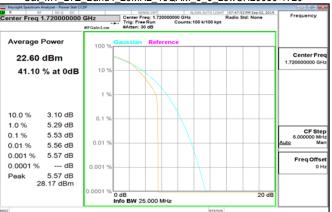

Page: 277 of 321

Cat M1 LTE Band4 5MHz 16QAM 6 0 LowCH19975-1712.5

Cat M1\_LTE\_Band4\_10MHz\_16QAM\_6\_0\_LowCH20000-1715

Cat M1 LTE Band4 5MHz 16QAM 6 0 MidCH20175-1732.5

Cat M1 LTE Band4 10MHz 16QAM 6 0 MidCH20175-1732.5