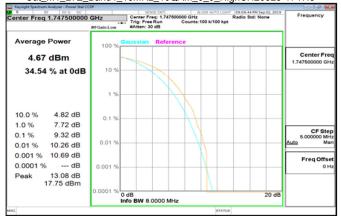

Page: 278 of 321

Cat M1 LTE Band4 15MHz 16QAM 6 0 LowCH20025-1717.5

Cat M1 LTE Band4 20MHz 16QAM 6 0 LowCH20050-1720

Cat M1 LTE Band4 15MHz 16QAM 6 0 MidCH20175-1732.5

Cat M1 LTE Band4 20MHz 16QAM 6 0 MidCH20175-1732.5