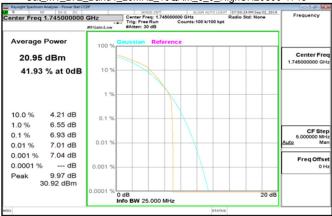

Page: 278 of 321

Cat M1 LTE Band4 15MHz 16QAM 6 0 LowCH20025-1717.5

Cat M1 LTE Band4 20MHz 16QAM 6 0 LowCH20050-1720

Cat M1 LTE Band4 15MHz 16QAM 6 0 MidCH20175-1732.5

Cat M1 LTE Band4 20MHz 16QAM 6 0 MidCH20175-1732.5