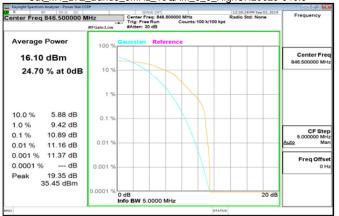

## Cat M1 LTE Band5 5MHz 16QAM 6 0 HighCH20625-846.5

Cat M1 LTE Band5 10MHz 16QAM 6 0 HighCH20600-844

Unless otherwise stated the results shown in this test report refer only to the sample(s) tested and such sample(s) are retained for 90 days only. 除非另有說明,此報告結果僅對測試之樣品負責,同時此樣品僅保留90天。本報告未經本公司書面許可,不可部份複製。