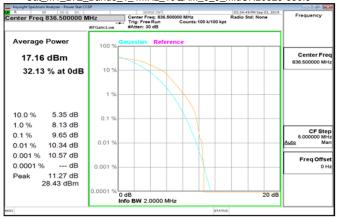

#### Cat M1 LTE Band5 1 4MHz 16QAM 6 0 MidCH20525-836.5

#### Cat M1 LTE Band5 3MHz 16QAM 6 0 MidCH20525-836.5