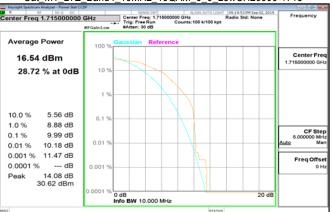

Page: 277 of 321

Cat M1 LTE Band4 5MHz 16QAM 6 0 LowCH19975-1712.5

Cat M1\_LTE\_Band4\_10MHz\_16QAM\_6\_0\_LowCH20000-1715

Cat M1 LTE Band4 5MHz 16QAM 6 0 MidCH20175-1732.5

Cat M1 LTE Band4 10MHz 16QAM 6 0 MidCH20175-1732.5