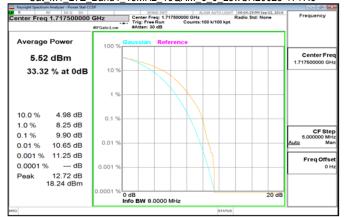

Page: 277 of 321

Cat M1 LTE Band4 5MHz 16QAM 6 0 LowCH19975-1712.5

Cat M1\_LTE\_Band4\_10MHz\_16QAM\_6\_0\_LowCH20000-1715

Cat M1 LTE Band4 5MHz 16QAM 6 0 MidCH20175-1732.5

Cat M1 LTE Band4 10MHz 16QAM 6 0 MidCH20175-1732.5