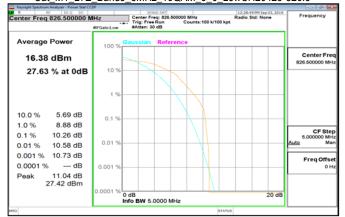

## Cat M1 LTE Band5 5MHz 16QAM 6 0 LowCH20425-826.5

Cat M1 LTE Band5 10MHz 16QAM 6 0 LowCH20450-829

Cat M1 LTE Band5 5MHz 16QAM 6 0 MidCH20525-836.5

Cat M1 LTE Band5 10MHz 16QAM 6 0 MidCH20525-836.5