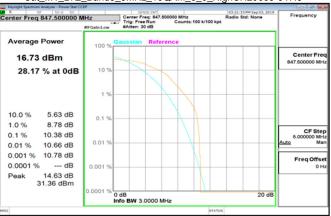

## Cat M1 LTE Band5 5MHz 16QAM 6 0 LowCH20425-826.5

Cat M1 LTE Band5 10MHz 16QAM 6 0 LowCH20450-829

Cat M1 LTE Band5 5MHz 16QAM 6 0 MidCH20525-836.5

Cat M1 LTE Band5 10MHz 16QAM 6 0 MidCH20525-836.5