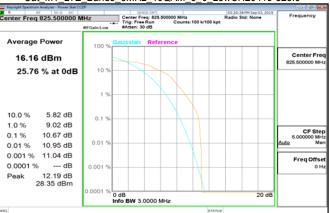

## Cat M1 LTE Band5 5MHz 16QAM 6 0 LowCH20425-826.5

Cat M1 LTE Band5 10MHz 16QAM 6 0 LowCH20450-829

Cat M1 LTE Band5 5MHz 16QAM 6 0 MidCH20525-836.5

Cat M1 LTE Band5 10MHz 16QAM 6 0 MidCH20525-836.5