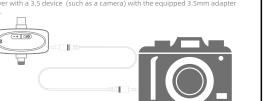

## How to use 3.5 mm receiver

Step 1: Open the cover of charging case, both microphone and receiver are automatically turned on and paired, the green light is steady on. Connect the receiver with a 3.5 device (such as a camera) with the equipped 3.5mm adapte