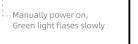

### 第三步: 当接收端和麦克风配对成功且绿灯常亮, 即可正常使用。

第⑧的使用方法如下:如果直播时,手机电量不足的情况下,外接电源直 接通过接收端Type-C接口给予手机充电。

## How to use Lightning/Type-C receiver

Step 1: Open the cover of charging case, receiver automatically turn on and pair and the green light is on. Plug the Lightning receiver or Type-C receiver into the Lightning port or Type-C port of your phone. (If you manually press the power button to start up, the green light flashes slowly).