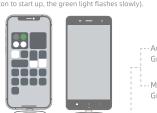

### ® Type-C充电接口 ⑨ 金属接触点 充电仓示意 ① 充电仓 ② 指示灯

Lightning/Type-C接收端使用方法

### 第三步: 当接收端和麦克风配对成功且绿灯常亮, 即可正常使用。

第⑧的使用方法如下:如果直播时,手机电量不足的情况下,外接电源直 接通过接收端Type-C接口给予手机充电。