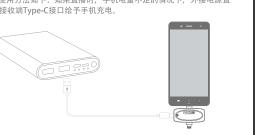

### 第三步: 当接收端和麦克风配对成功且绿灯常亮, 即可正常使用。

第⑧的使用方法如下:如果直播时,手机电量不足的情况下,外接电源直 接通过接收端Type-C接口给予手机充电。

## Special Note:

The using method of Number 8, If the mobile phone is in low battery during live

streaming, The external power supply directly charges the phone through the

Last: When both of the receiver and microphone are paired successfully and th