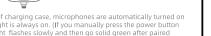

## How to use 3.5 mm receiver

Step 1: Open the cover of charging case, both microphone and receiver are automatically turned on and paired, the green light is steady on. Connect the receiver with a 3.5 device (such as a camera) with the equipped 3.5mm adapte

Step 2: If the microphone and receiver are powered on manually, please refer to