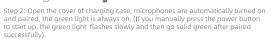

## How to use Lightning/Type-C receiver

Step 1: Open the cover of charging case, receiver automatically turn on and pair and the green light is on. Plug the Lightning receiver or Type-C receiver into the Lightning port or Type-C port of your phone. (If you manually press the power button to start up, the green light flashes slowly).