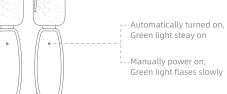

## How to use Lightning/Type-C receiver

Step 1: Open the cover of charging case, receiver automatically turn on and pair and the green light is on. Plug the Lightning receiver or Type-C receiver into the Lightning port or Type-C port of your phone. (If you manually press the power button to start up, the green light flashes slowly).