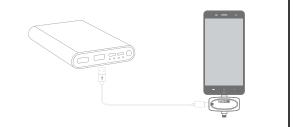

### 第三步: 当接收端和麦克风配对成功且绿灯常亮, 即可正常使用。

第⑧的使用方法如下:如果直播时,手机电量不足的情况下,外接电源直 接通过接收端Type-C接口给予手机充电。

## Special Note:

The using method of Number 8, If the mobile phone is in low battery during live

streaming, The external power supply directly charges the phone through the

Last: When both of the receiver and microphone are paired successfully and th