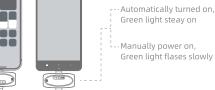

receiver schematic diagram 1 Power button 2) Volume button

③ Indicator light

4 Type C receiver

Charging case

② Indicator light

3 Type C charging port of receiver

⑤ Lightning receiver

⑥ 3.5mm TRS interface

(7) 3.5mm monitor interface

Frequency range: 2.4GHz Battery capacity: 70mAh Working time: about 6 hours Charging time: about 1.5 hours

Weight: about 8 g Size: 62.89\*20.14\*16.81mm

# Metal contact points

Size: 54 00\*46 80\*22 60mm

1 4 2





## How to use Lightning/Type-C receiver

Step 1: Open the cover of charging case, receiver automatically turn on and pair and the green light is on. Plug the Lightning receiver or Type-C receiver into the Lightning port or Type-C port of your phone. (If you manually press the power button to start up, the green light flashes slowly).









Type-C port of the receiver.



- 手动开机:绿灯慢闪





## Special Note:

The using method of Number 8, If the mobile phone is in low battery during live

streaming, The external power supply directly charges the phone through the

Last: When both of the receiver and microphone are paired successfully and th



## How to use 3.5 mm receiver

Step 1: Open the cover of charging case, both microphone and receiver are automatically turned on and paired, the green light is steady on. Connect the receiver with a 3.5 device (such as a camera) with the equipped 3.5mm adapte



Step 2: If the microphone and receiver are powered on manually, please refer to

### Microphone Transmitter

| Press power key 1s/ Open the cover