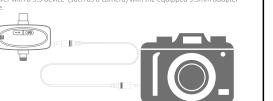

## How to use 3.5 mm receiver

Step 1: Open the cover of charging case, both microphone and receiver are automatically turned on and paired, the green light is steady on. Connect the receiver with a 3.5 device (such as a camera) with the equipped 3.5mm adapte