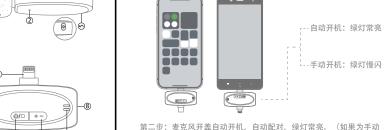

## How to use Lightning/Type-C receiver

Step 1: Open the cover of charging case, receiver automatically turn on and pair and the green light is on. Plug the Lightning receiver or Type-C receiver into the Lightning port or Type-C port of your phone. (If you manually press the power button to start up, the green light flashes slowly).

Type-C port of the receiver.

- 手动开机:绿灯慢闪

## How to use 3.5 mm receiver

Step 1: Open the cover of charging case, both microphone and receiver are automatically turned on and paired, the green light is steady on. Connect the receiver with a 3.5 device (such as a camera) with the equipped 3.5mm adapte