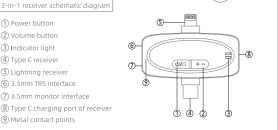

## 麦克风发射端示意

① 防风毛 ② 指示灯 ③ Type-C充电接口 ④ 麦克风夹 ⑤ 开关机键 ⑥ 金属接触点

三合一接收端示意

④ 手机Type-C接口

③ Type-C充电接口

⑥ 3.5转接接口

① 开机键

② 音量键

③ 指示灯

### ® Type-C充电接口 ⑨ 金属接触点 充电仓示意 ① 充电仓 ② 指示灯

Lightning/Type-C接收端使用方法

## Product Structure Diagram

1) Windproof Sponge ② Indicator light (3) Type C charging port

4 Microphone Clip (5) Power button Metal contact points

3-in-1 receiver schematic diagram 1 Power button 2) Volume button

③ Indicator light

4 Type C receiver

Charging case

② Indicator light

3 Type C charging port of receiver

⑤ Lightning receiver

⑥ 3.5mm TRS interface

(7) 3.5mm monitor interface

# Metal contact points

Size: 54 00\*46 80\*22 60mm

1 4 2