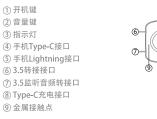

## 麦克风发射端示意

① 防风毛 ② 指示灯 ③ Type-C充电接口 ④ 麦克风夹 ⑤ 开关机键 ⑥ 金属接触点

三合一接收端示意

④ 手机Type-C接口

③ Type-C充电接口

⑥ 3.5转接接口

① 开机键

② 音量键

③ 指示灯

### ® Type-C充电接口 ⑨ 金属接触点 充电仓示意 ① 充电仓 ② 指示灯

Lightning/Type-C接收端使用方法