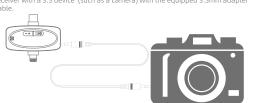

## How to use 3.5 mm receiver

Step 1: Open the cover of charging case, both microphone and receiver are automatically turned on and paired, the green light is steady on. Connect the receiver with a 3.5 device (such as a camera) with the equipped 3.5mm adapte