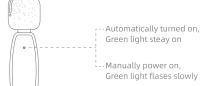

## How to use Lightning/Type-C receiver

Step 1: Open the cover of charging case, receiver automatically turn on and pair and the green light is on. Plug the Lightning receiver or Type-C receiver into the Lightning port or Type-C port of your phone. (If you manually press the power button to start up, the green light flashes slowly).

Type-C port of the receiver.

- 手动开机:绿灯慢闪