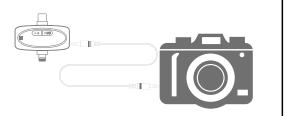

## 3.5mm接收端使用方法

第一步: 麦克风与接收器开盖开机且自动配对, 绿灯常亮。使用配套的 3.5MM转接线,把接收端与3.5设备连接(如相机),即可正常使用。

第二步:如麦克风与接收器手动开机使用,请参考Lightning/Type-C接收端

## How to use 3.5 mm receiver

Step 1: Open the cover of charging case, both microphone and receiver are automatically turned on and paired, the green light is steady on. Connect the receiver with a 3.5 device (such as a camera) with the equipped 3.5mm adapte