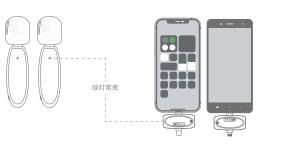

## 3.5mm接收端使用方法

第一步: 麦克风与接收器开盖开机且自动配对, 绿灯常亮。使用配套的 3.5MM转接线,把接收端与3.5设备连接(如相机),即可正常使用。

第二步:如麦克风与接收器手动开机使用,请参考Lightning/Type-C接收端

## How to use 3.5 mm receiver

Step 1: Open the cover of charging case, both microphone and receiver are automatically turned on and paired, the green light is steady on. Connect the receiver with a 3.5 device (such as a camera) with the equipped 3.5mm adapte